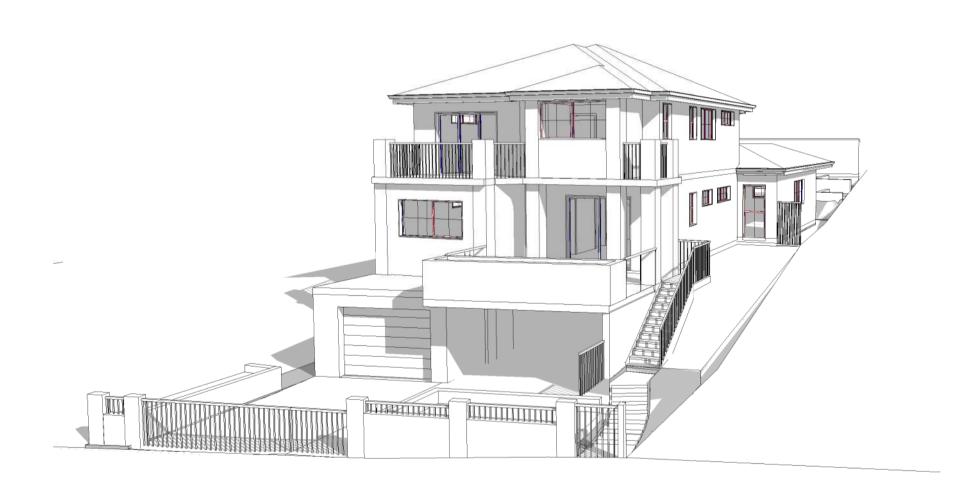

# PROPOSD REAR YARD POOL ADDITION

3D PERSPECTIVE

PRELIMINERAY NOT FOR CONSTRUCTION

| DEVELOPMENT APPLICATION                     | SCALE @ A1:<br>SCALE @ A3: | 1 : 150        |
|---------------------------------------------|----------------------------|----------------|
| ALTERATIONS & ADDITIONS TO EXISTING DWELLIN |                            | DATE: 13/05/25 |
| CLIENT:  MR P. KAZZI                        | CHECKED BY:                | SHEET NUMBER:  |
| 1 POOLE ST, KINGSGROVE                      | PROJECT NUMBER: 24030      | A118           |