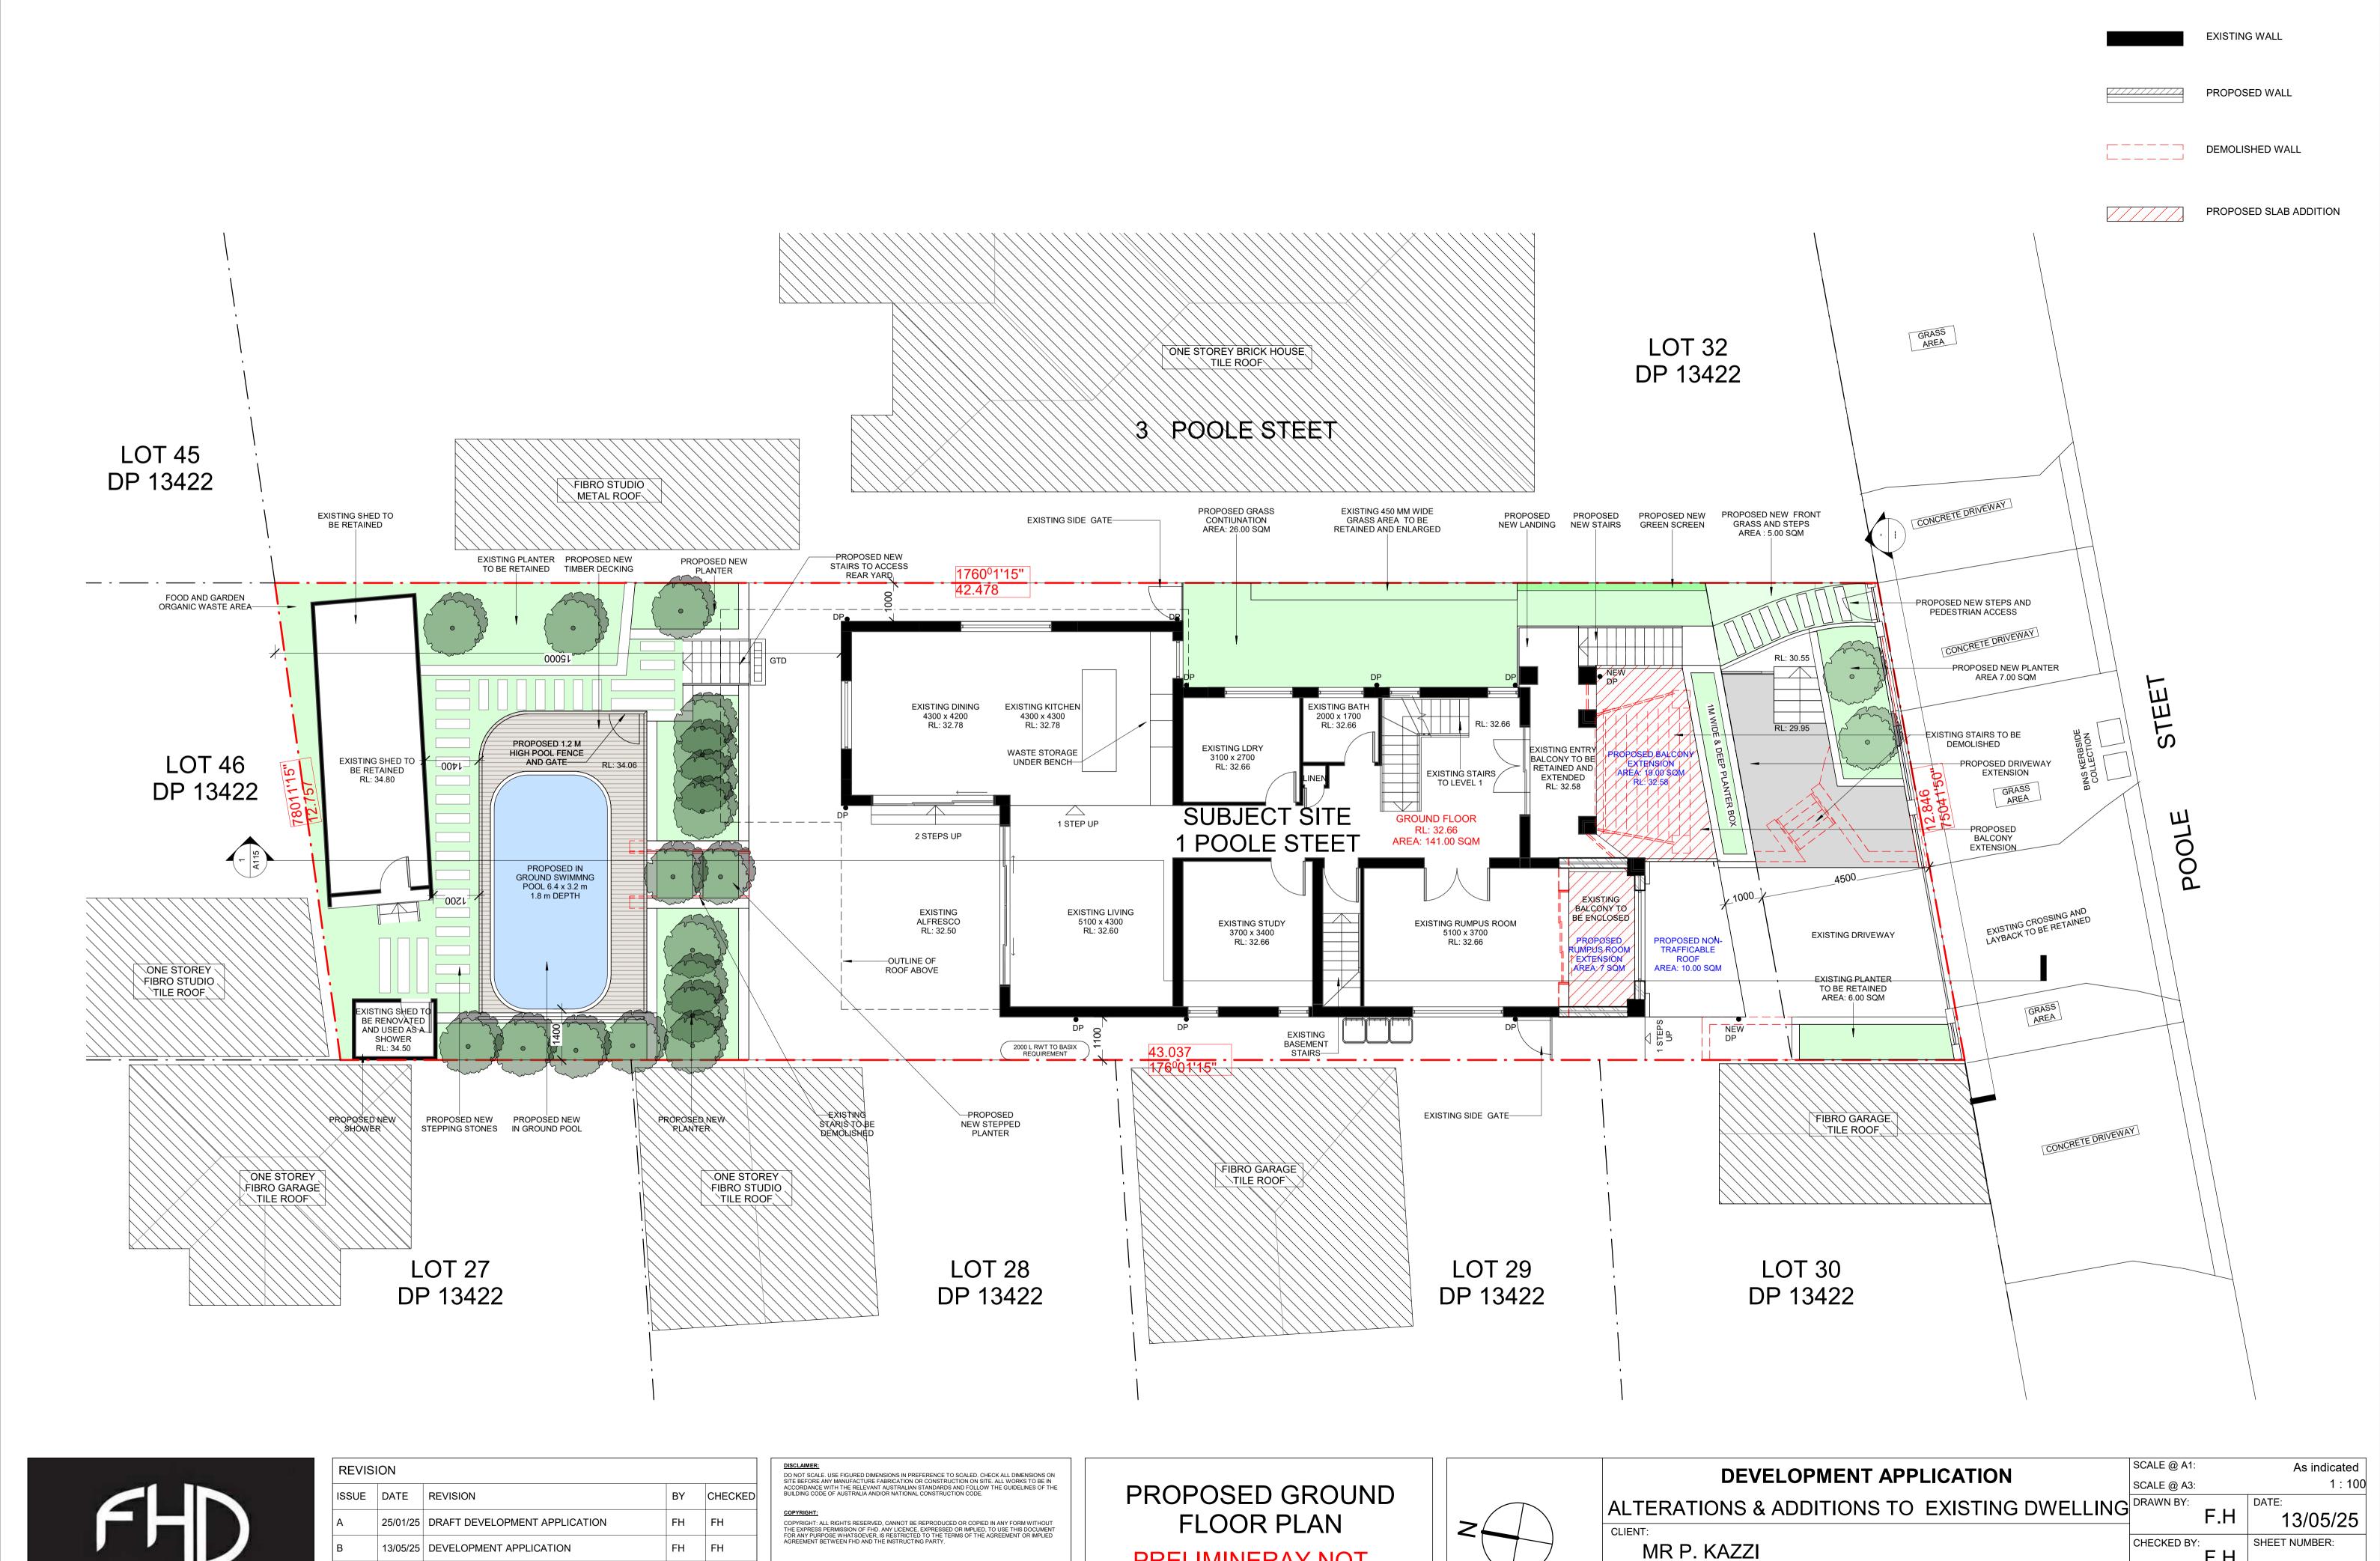

**LEGEND** 

F.H

24030

A109

PROJECT NUMBER:

1 POOLE ST, KINGSGROVE

| REVISION |          |                               |    |         |  |
|----------|----------|-------------------------------|----|---------|--|
| ISSUE    | DATE     | REVISION                      | BY | CHECKED |  |
| Α        | 25/01/25 | DRAFT DEVELOPMENT APPLICATION | FH | FH      |  |
| В        | 13/05/25 | DEVELOPMENT APPLICATION       | FH | FH      |  |
|          |          |                               |    |         |  |
|          |          |                               |    |         |  |