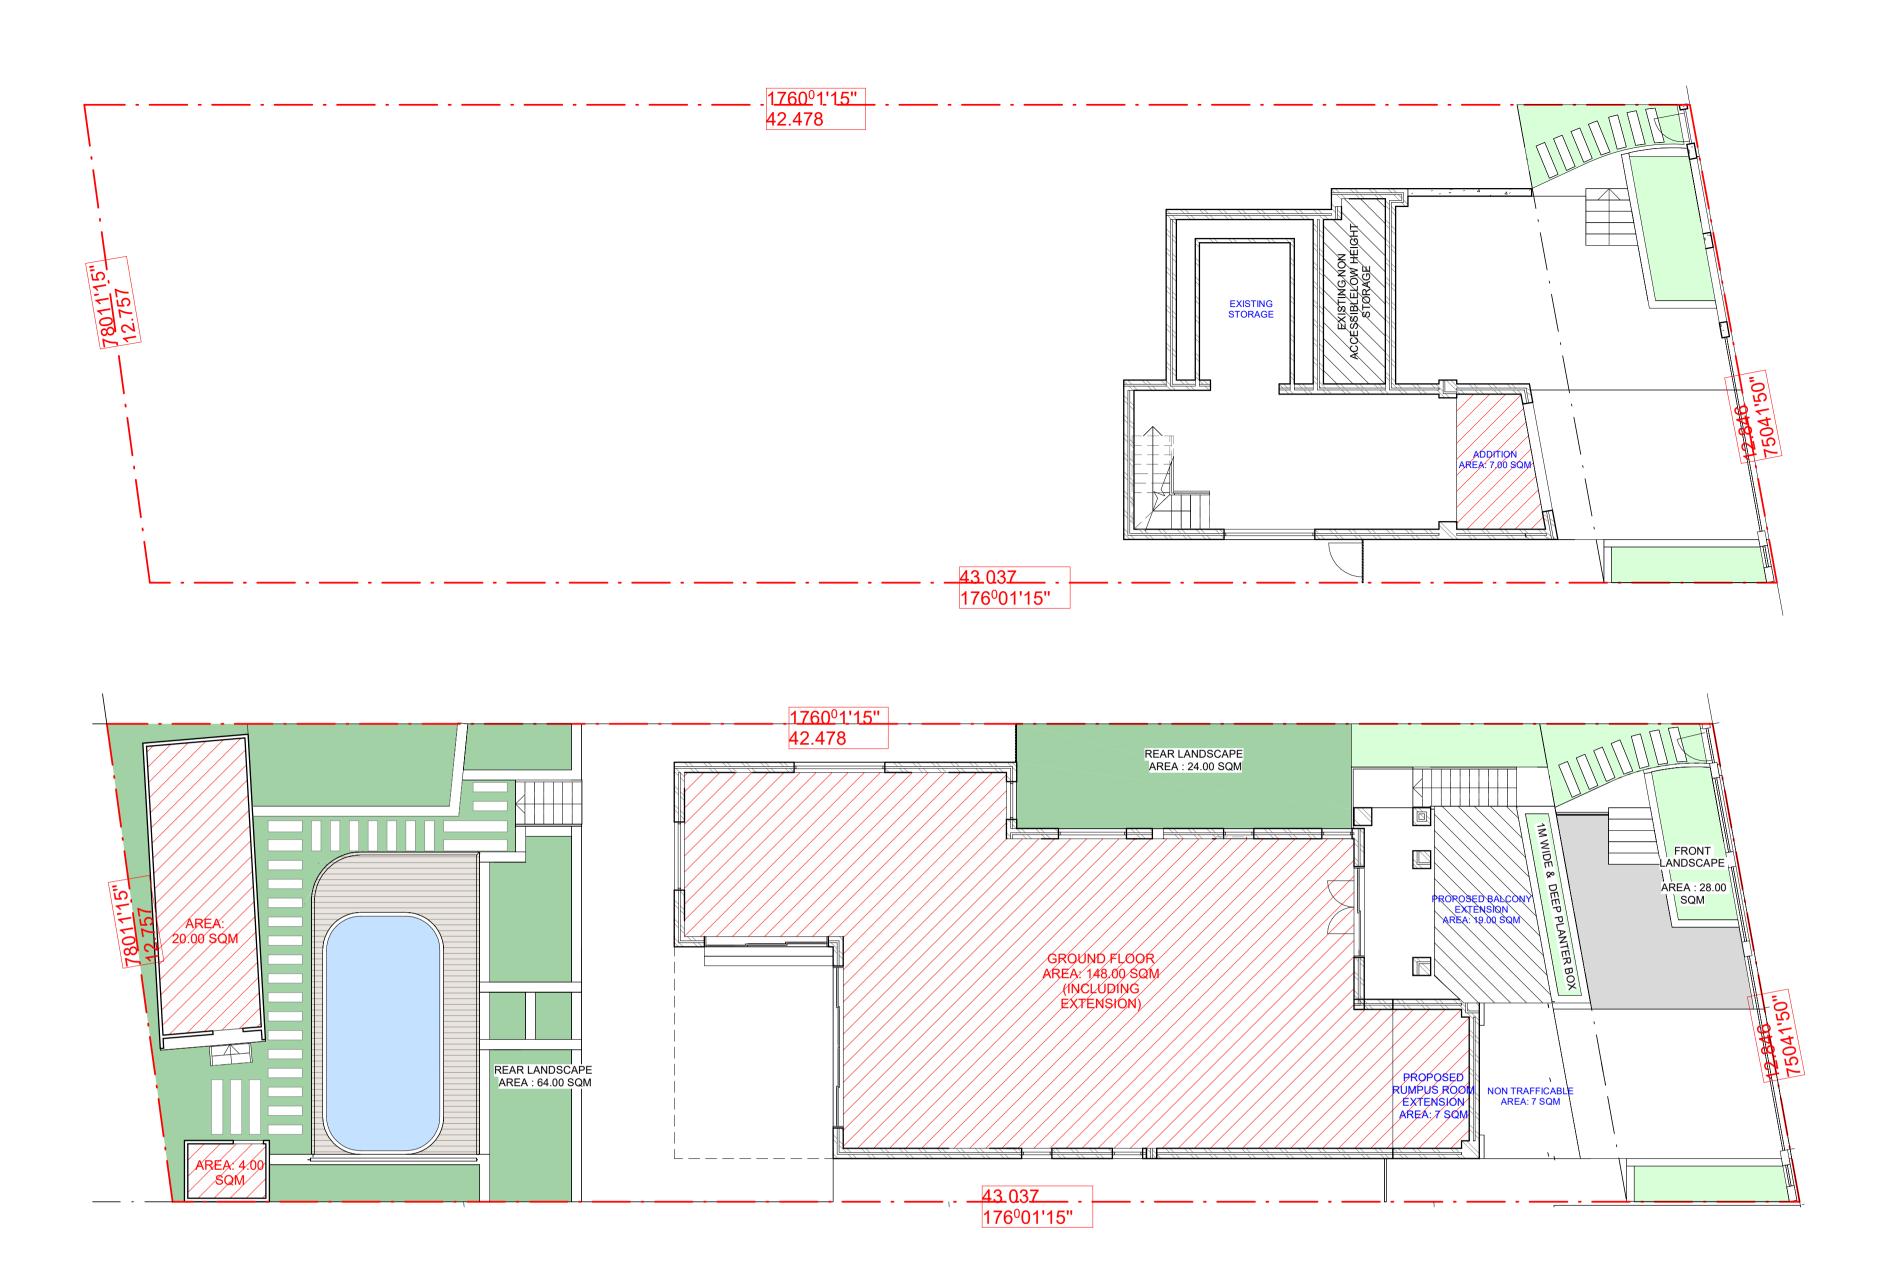

## CANTERBURRY BANKSTOWN COUNCILCOMPLIANCE TABLE

| CONTROL                        | LEP/DCP REQUIREMENTS                                     | DEVELOPMENT PROPOSAL  | COMPLIES |
|--------------------------------|----------------------------------------------------------|-----------------------|----------|
| SITE AREA                      | 541.30 m <sup>2</sup>                                    | 541.30 m <sup>2</sup> | N/A      |
| FRONTAGE                       | N/A (EXISTING LOT)                                       | 5.5 m                 | N/A      |
| FSR                            | 0.55 : 1                                                 | 0.48 : 1              | YES      |
| SITE COVERAGE (450m2 to 599m2) | 270.70 m2 (50%)                                          | 267.6 m2 (49%)        | YES      |
| LANDSCAPING (DEEP SOIL AREA)   | 20% (min) 450-599 m <sup>2</sup> = 108.30 m <sup>2</sup> | FRONT: 28.0 m2 (26%)  | YES      |
|                                | 25% FRONT (27.1 m2)<br>50% REAR (54.2 m2)                | REAR: 88.0 m2 (81%)   | YES      |
| BUILDING HEIGHT                | 8.5 m (RIDGE)                                            | 8.5 m (EXISTING)      | YES      |
|                                | 7 m (EXTERNALL WALL)                                     | < 7 m                 | YES      |
| SETBACK - FRONT                | generally 5.5 m                                          | 5.5 m                 | YES      |
| SETBACK - SIDE                 | 900 mm                                                   | 1100 mm (EXISTING)    | YES      |
| SETBACK - SIDE                 | 900 mm                                                   | 1000 mm (EXISTING)    | YES      |
| SETBACK - REAR                 | 6 m (MIN)                                                | 15.0 m (EXISTING)     | YES      |
| ROOM DIMENSIONS                | LIVING & MAIN BED- 3.5 m (MIN)                           | > 3.5 m               | YES      |
|                                | OTHER BEDROOMS - 3 m (MIN)                               | 3 m                   | YES      |
| PRIVATE OPEN SPACE             | 50 m2 (ASSUMED)                                          | 181 m2                | YES      |
| OUTBUILDINGS                   | 45 m2 (ASSUMED)                                          | 28 m2                 | YES      |
| PARKING                        | 2 SPACES                                                 | 2 SPACES              | YES      |
| STORAGE                        | 3 BED + = 10 m <sup>3</sup> (MIN)                        | PROVIDED              | YES      |