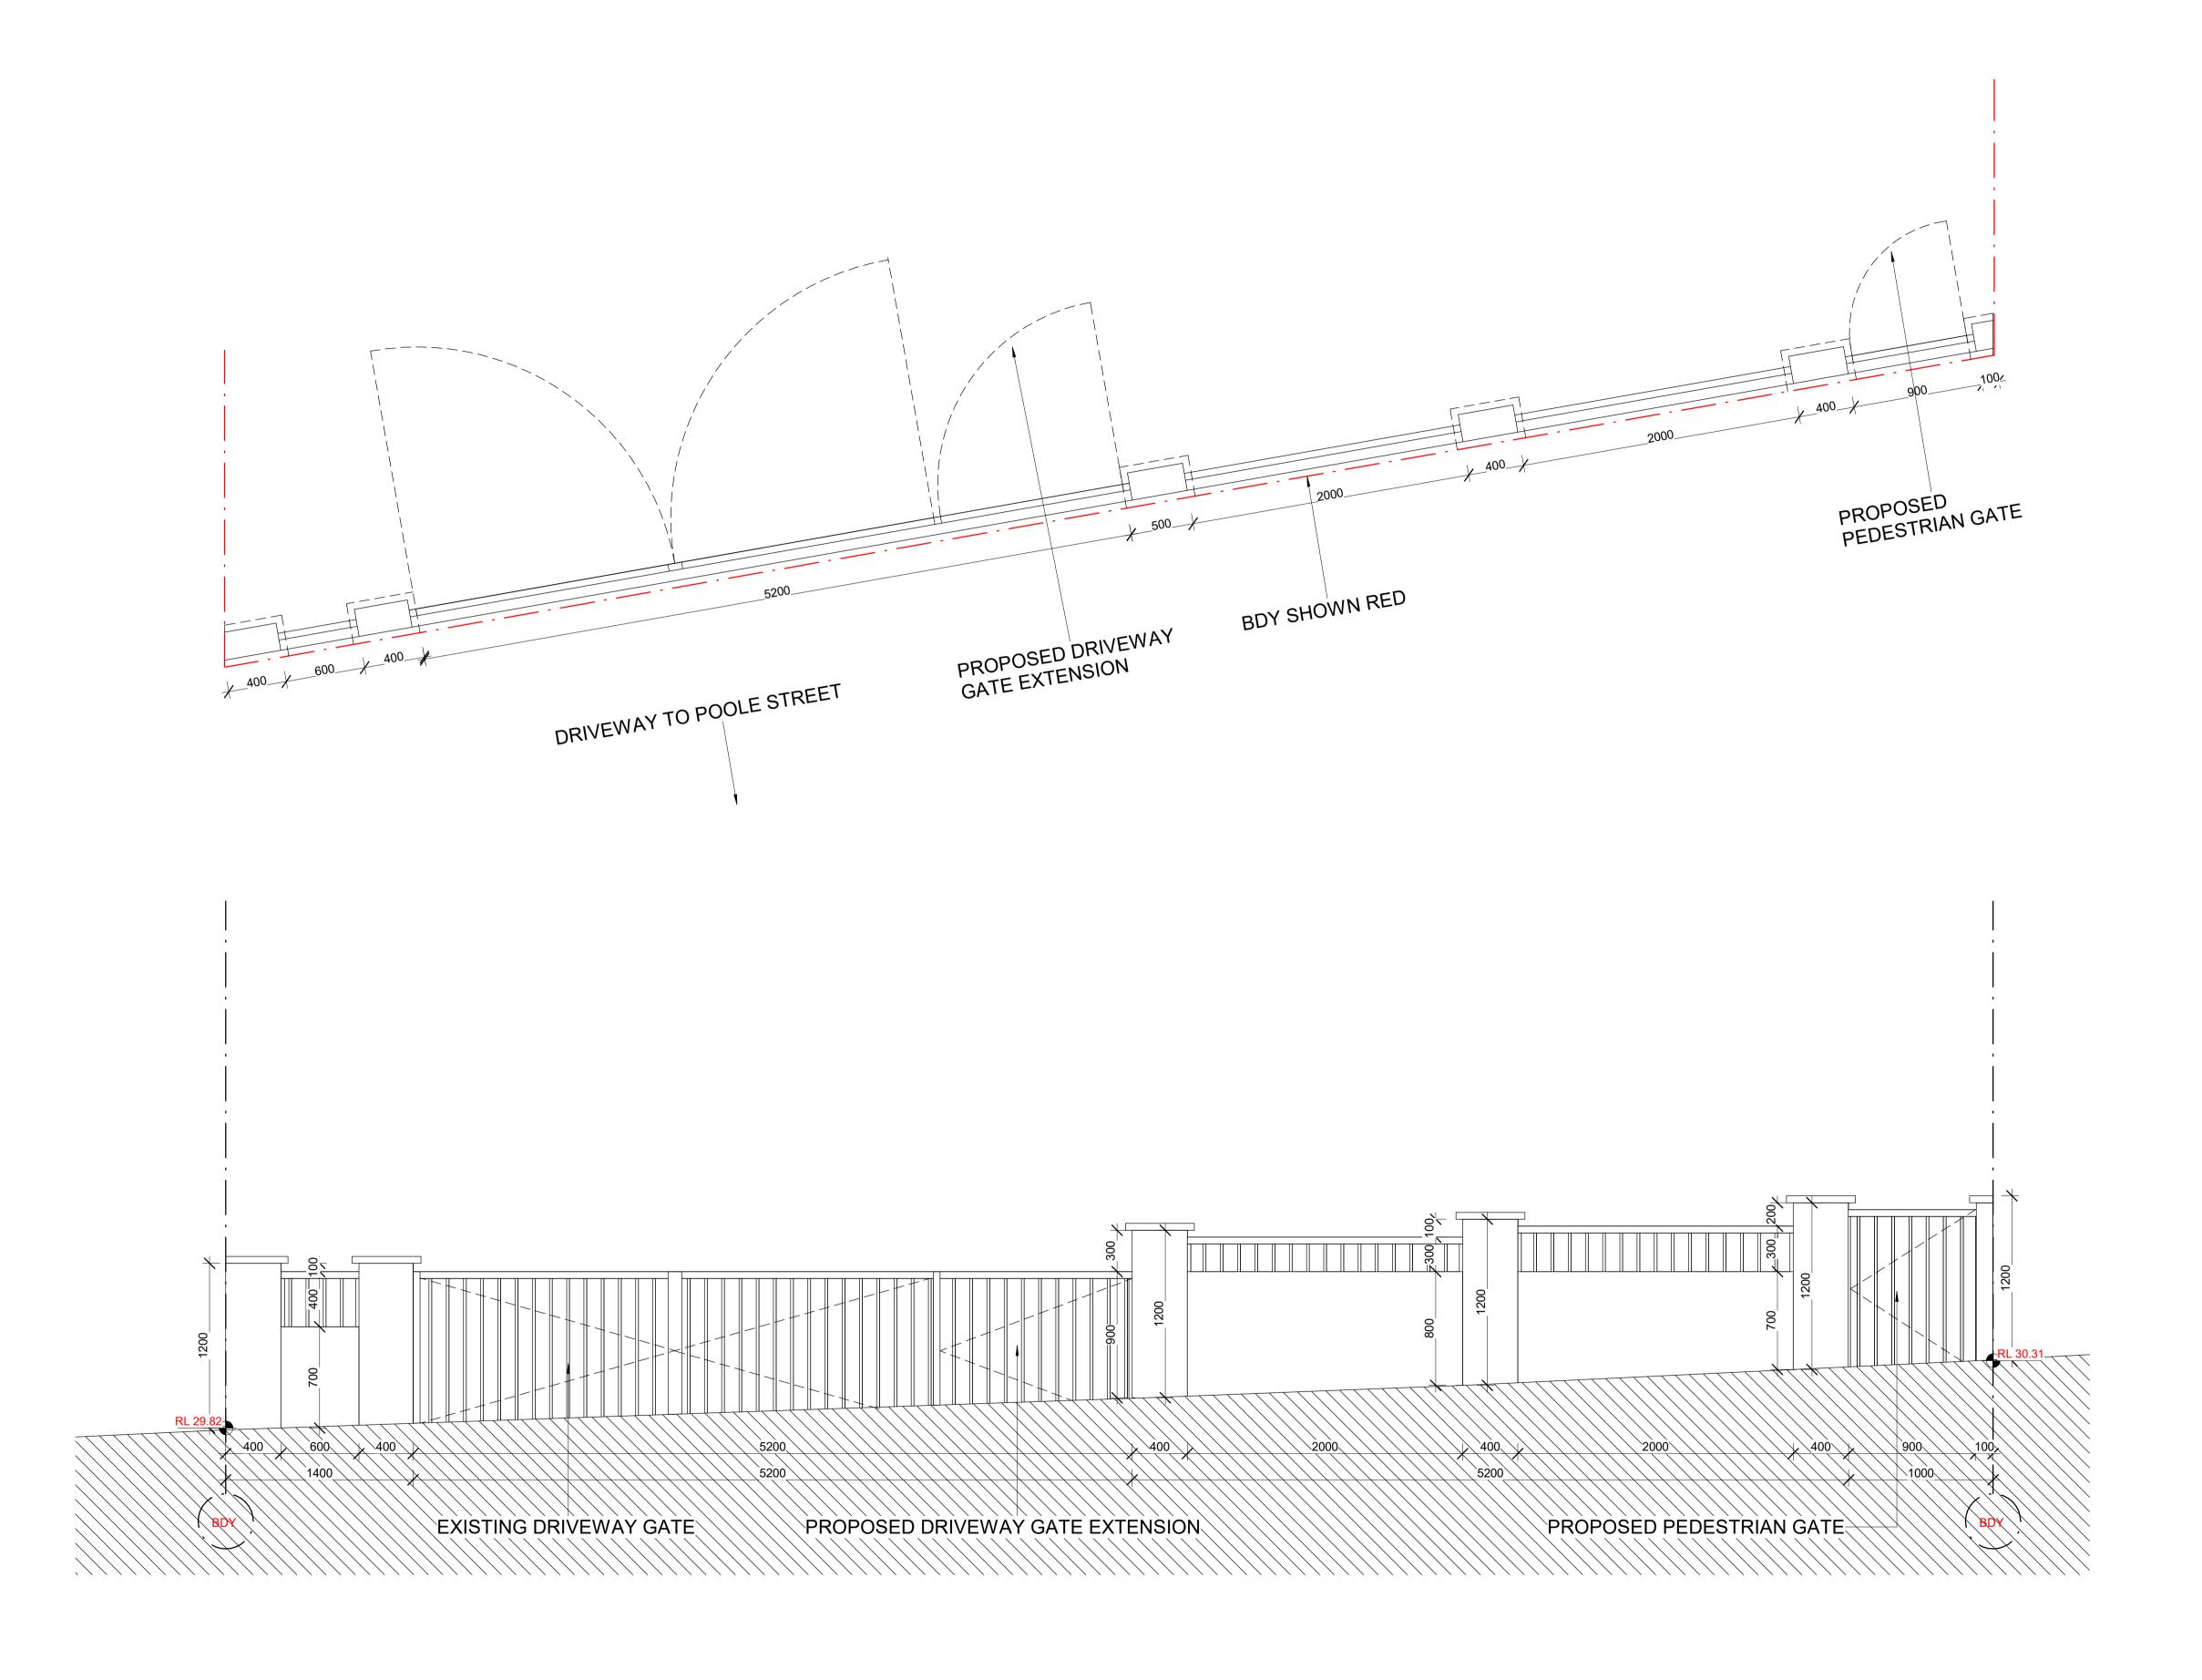

FRONT FENCE DETAIL

REPRODUCED OR COPIED IN ANY FORM WITHOUT, EXPRESSED OR IMPLIED, TO USE THIS DOCUMENT DO TO THE TERMS OF THE AGREEMENT OR IMPLIED NG PARTY.

PRELIMINERAY NOT

| DEVELOPMENT APPLICATION                      | SCALE @ A1:     | 1 : 25           |
|----------------------------------------------|-----------------|------------------|
| DEVELOPMENT APPLICATION                      | SCALE @ A3:     | 1:300            |
| ALTERATIONS & ADDITIONS TO EXISTING DWELLING | DRAWN BY:       | DATE:            |
|                                              | ļ F.H           | 13/05/25         |
| CLIENT:                                      | CHECKED BY:     | SHEET NUMBER:    |
| MR P. KAZZI                                  | F.H             | OFFICE PROVIDER. |
| ADDRESS:                                     | PROJECT NUMBER: |                  |
| 1 POOLE ST, KINGSGROVE                       | 24030           | A120             |