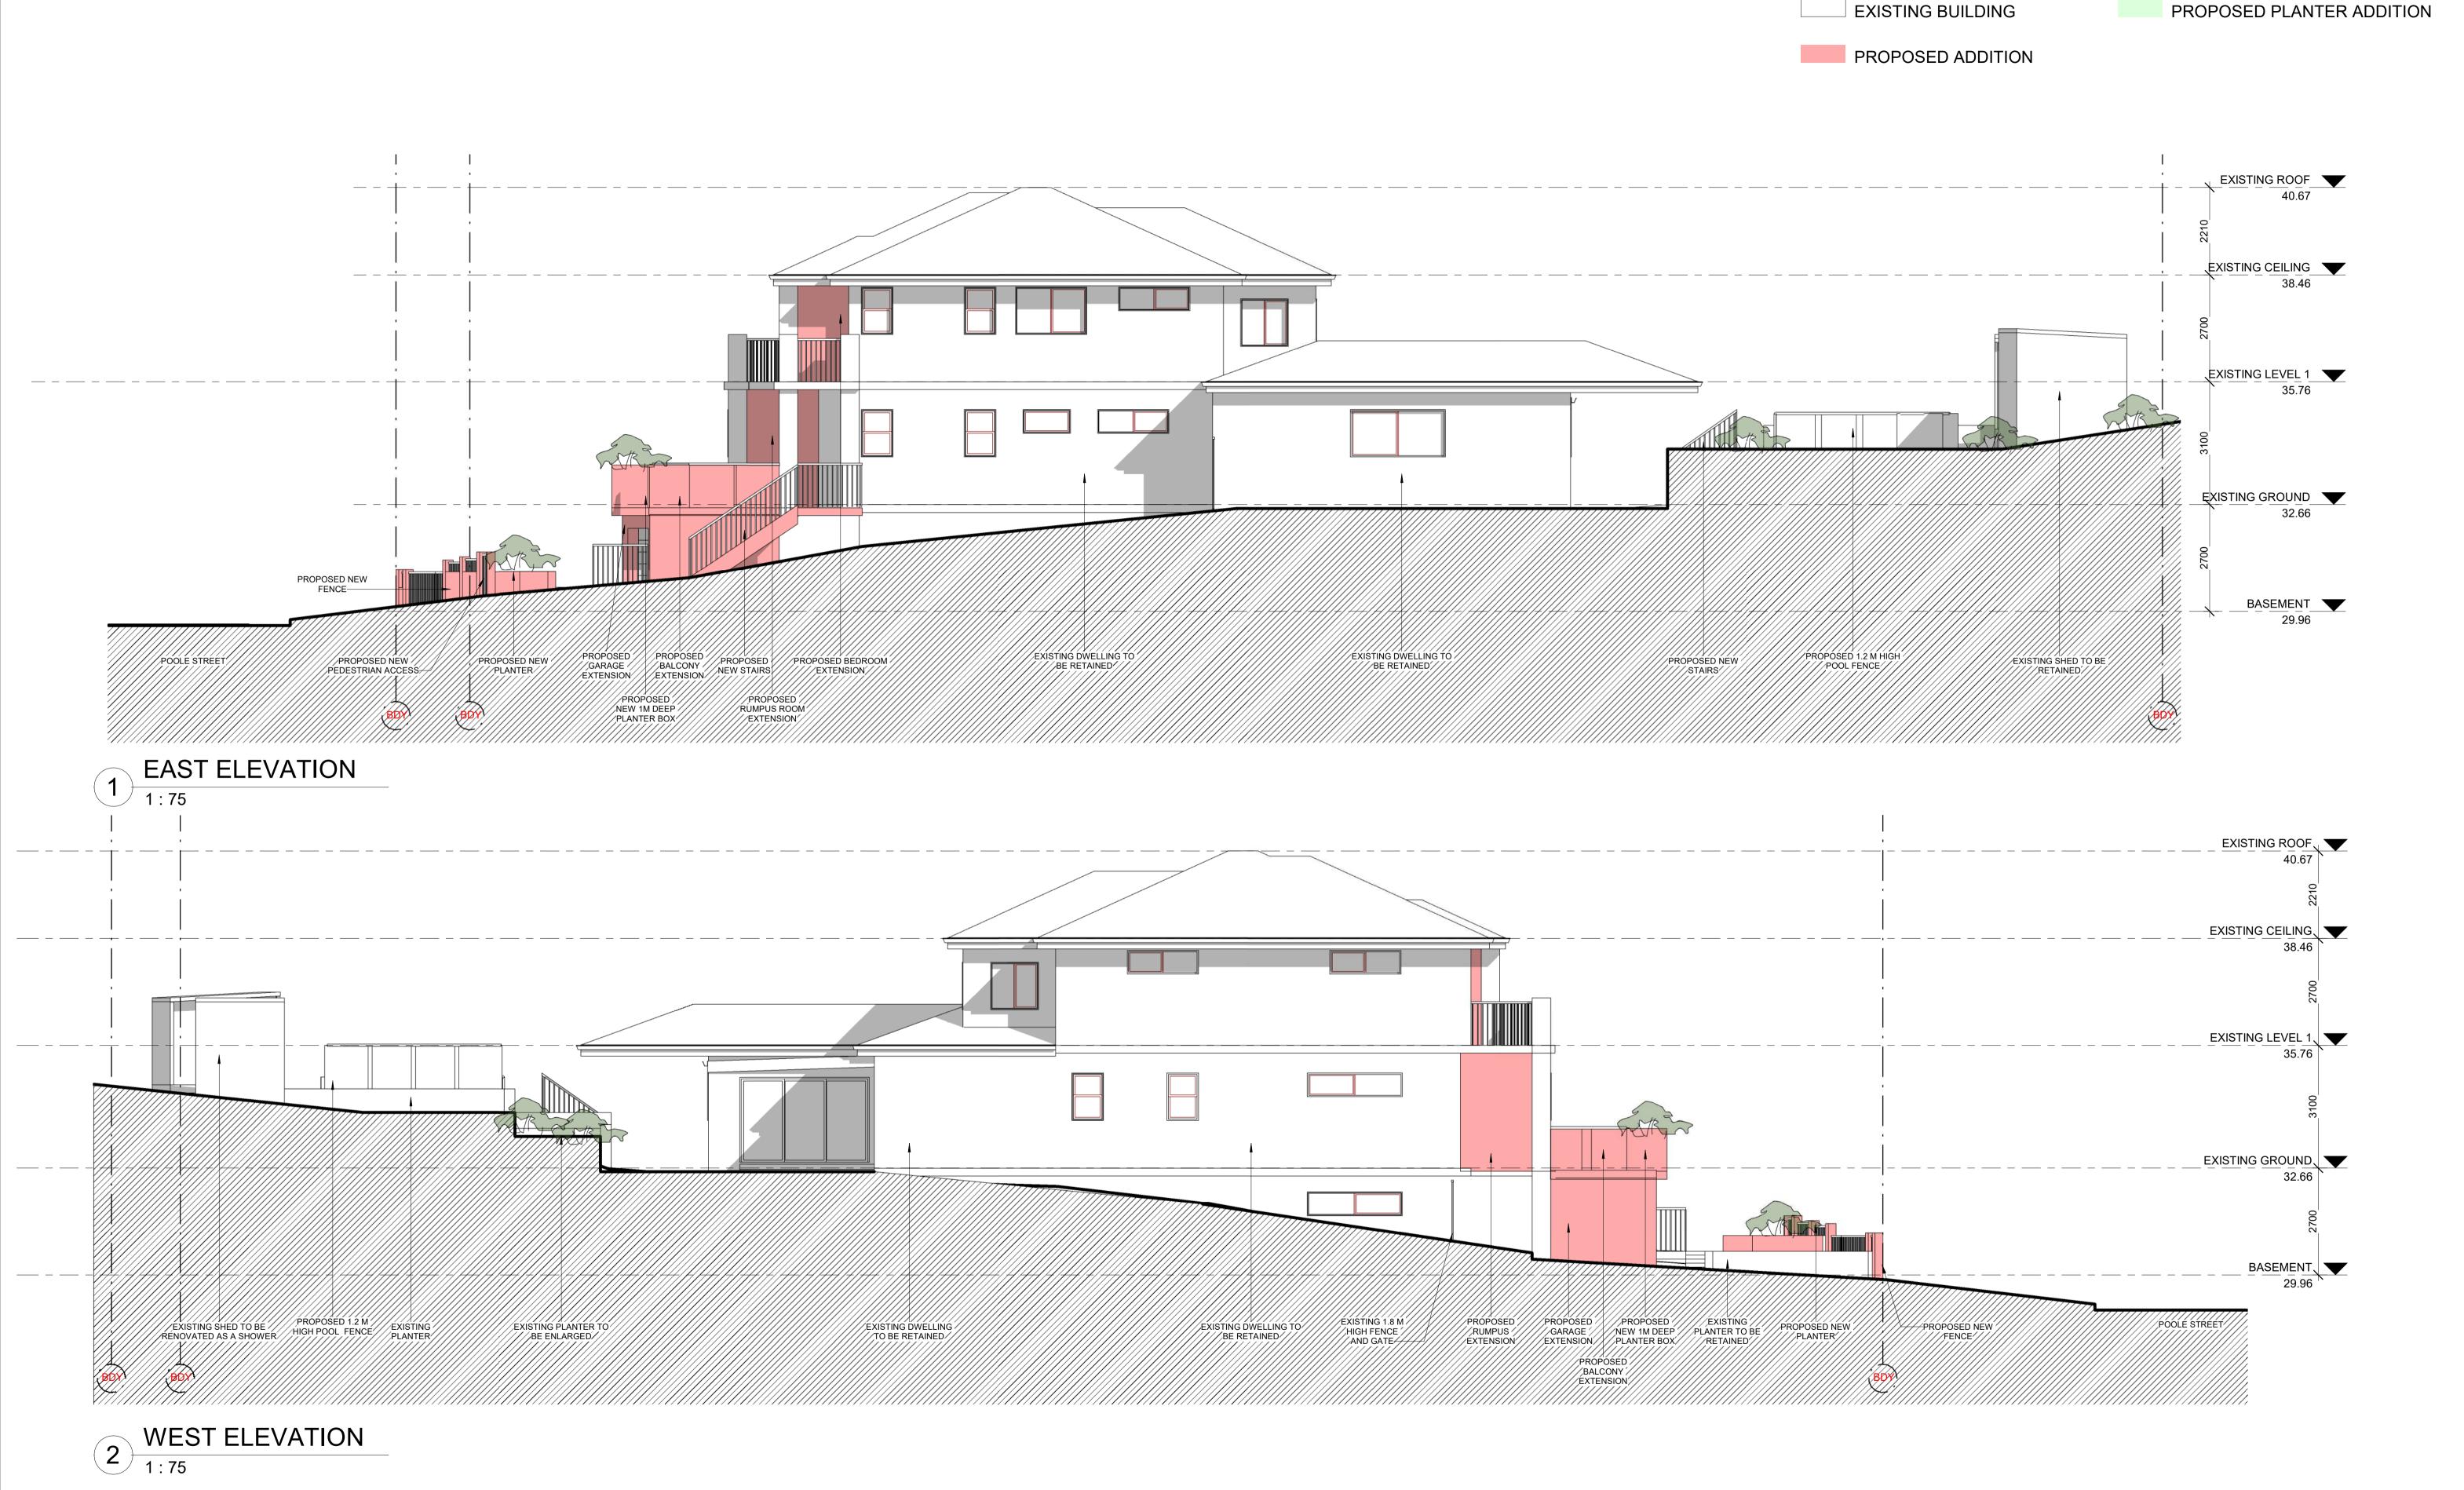

ELEVATIONS
PRELIMINERAY NOT

FOR CONSTRUCTION

DEVELOPMENT APPLICATION

ALTERATIONS & ADDITIONS TO EXISTING DWELLING

CLIENT:

MR P. KAZZI

As indicated SCALE @ A3: 1: 150

DRAWN BY:

# LEGEND: EXISTING BUILDING PROPOSED ADDITION PROPOSED ADDITION

2 SOUTH ELEVATION 1:75

| REVIS      | REVISION |                               |    |         |  |  |
|------------|----------|-------------------------------|----|---------|--|--|
| ISSUE DATE |          | REVISION                      | BY | CHECKED |  |  |
| А          | 25/01/25 | DRAFT DEVELOPMENT APPLICATION | FH | FH      |  |  |
| В          | 13/05/25 | DEVELOPMENT APPLICATION       | FH | FH      |  |  |
|            |          |                               |    |         |  |  |
|            |          |                               |    |         |  |  |

ELEVATIONS

PRELIMINERAY NOT FOR CONSTRUCTION

| DEVELOPMENT APPLICATION                      | SCALE @ A1:     | As indicated  |
|----------------------------------------------|-----------------|---------------|
|                                              | SCALE @ A3:     | 1 : 150       |
| ALTERATIONS & ADDITIONS TO EXISTING DWELLING | DRAWN BY:       | DATE:         |
| ALTERATIONS & ADDITIONS TO EXISTING DWELLING | F.H             | 13/05/25      |
| CLIENT:                                      |                 | 10/00/20      |
| MR P. KAZZI                                  | CHECKED BY:     | SHEET NUMBER: |
| WIR P. NAZZI                                 | F.H             |               |
| ADDRESS:                                     | PROJECT NUMBER: |               |
| 1 POOLE ST, KINGSGROVE                       | 24030           | A114          |