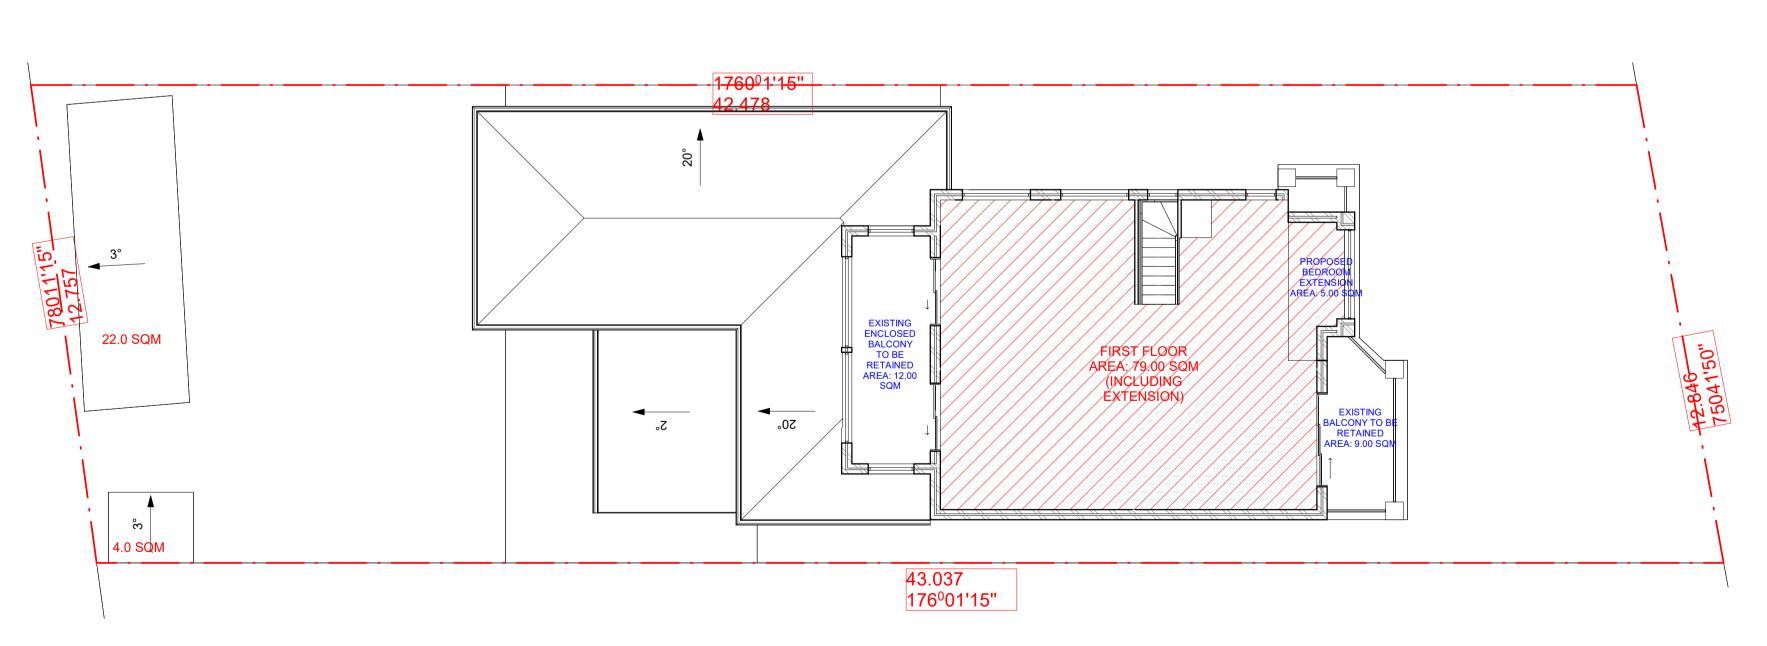

## CANTERBURRY BANKSTOWN COUNCILCOMPLIANCE TABLE

| CONTROL                        | LEP/DCP REQUIREMENTS                                     | DEVELOPMENT PROPOSAL  | COMPLIES |
|--------------------------------|----------------------------------------------------------|-----------------------|----------|
| SITE AREA                      | 541.30 m <sup>2</sup>                                    | 541.30 m <sup>2</sup> | N/A      |
| FRONTAGE                       | N/A (EXISTING LOT)                                       | 5.5 m                 | N/A      |
| FSR                            | 0.55 : 1                                                 | 0.48 : 1              | YES      |
| SITE COVERAGE (450m2 to 599m2) | 270.70 m2 (50%)                                          | 267.6 m2 (49%)        | YES      |
| LANDSCAPING (DEEP SOIL AREA)   | 20% (min) 450-599 m <sup>2</sup> = 108.30 m <sup>2</sup> | FRONT: 28.0 m2 (26%)  | YES      |
|                                | 25% FRONT (27.1 m2)<br>50% REAR (54.2 m2)                | REAR: 88.0 m2 (81%)   | YES      |
| BUILDING HEIGHT                | 8.5 m (RIDGE)                                            | 8.5 m (EXISTING)      | YES      |
|                                | 7 m (EXTERNALL WALL)                                     | < 7 m                 | YES      |
| SETBACK - FRONT                | generally 5.5 m                                          | 5.5 m                 | YES      |
| SETBACK - SIDE                 | 900 mm                                                   | 1100 mm (EXISTING)    | YES      |
| SETBACK - SIDE                 | 900 mm                                                   | 1000 mm (EXISTING)    | YES      |
| SETBACK - REAR                 | 6 m (MIN)                                                | 15.0 m (EXISTING)     | YES      |
| ROOM DIMENSIONS                | LIVING & MAIN BED- 3.5 m (MIN)                           | > 3.5 m               | YES      |
|                                | OTHER BEDROOMS - 3 m (MIN)                               | 3 m                   | YES      |
| PRIVATE OPEN SPACE             | 50 m2 (ASSUMED)                                          | 181 m2                | YES      |
| OUTBUILDINGS                   | 45 m2 (ASSUMED)                                          | 28 m2                 | YES      |
| PARKING                        | 2 SPACES                                                 | 2 SPACES              | YES      |
| STORAGE                        | 3 BED + = 10 m <sup>3</sup> (MIN)                        | PROVIDED              | YES      |