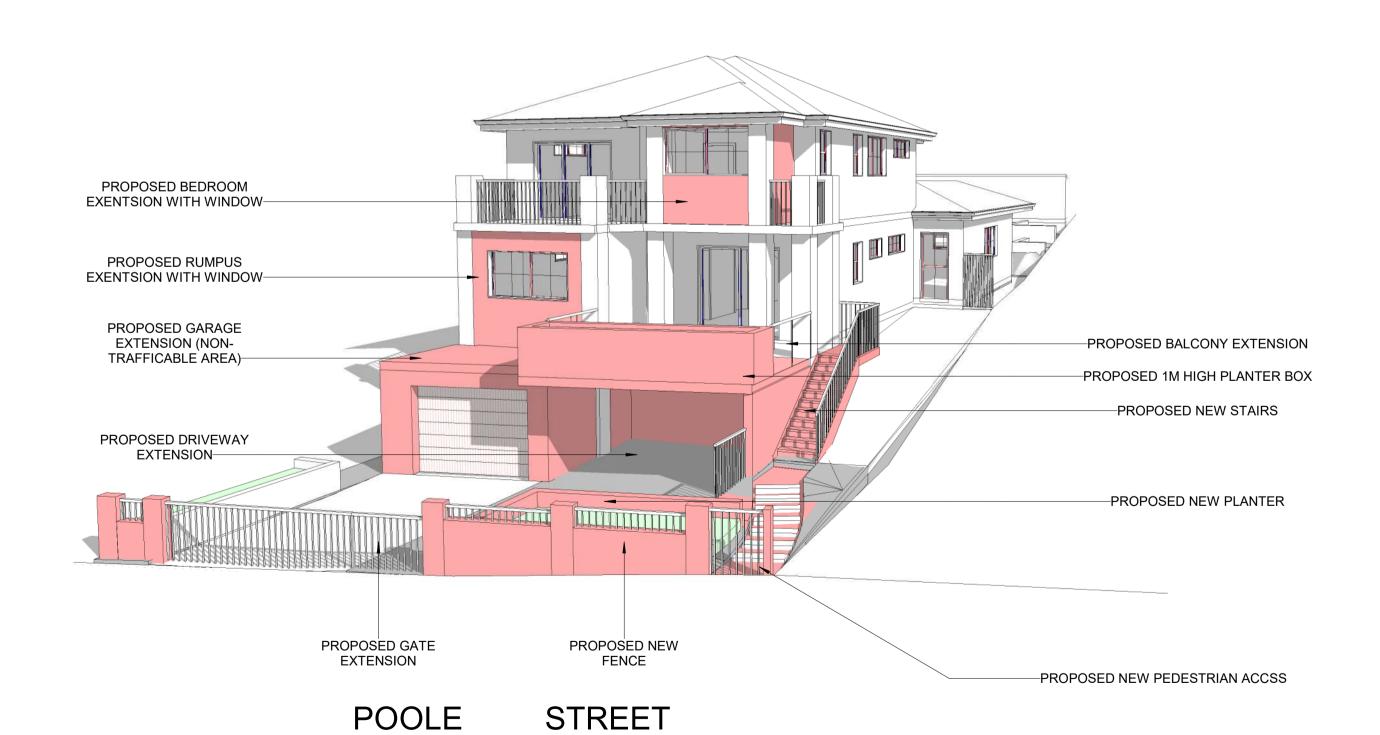

# PROPOSD REAR YARD POOL ADDITION

3D PERSPECTIVE

PRELIMINERAY NOT FOR CONSTRUCTION

| DEVELOPMENT APPLICATION                     | SCALE @ A1:<br>SCALE @ A3: | 1 : 150        |
|---------------------------------------------|----------------------------|----------------|
| ALTERATIONS & ADDITIONS TO EXISTING DWELLIN |                            | DATE: 13/05/25 |
| CLIENT:  MR P. KAZZI                        | CHECKED BY:                | SHEET NUMBER:  |
| 1 POOLE ST, KINGSGROVE                      | PROJECT NUMBER: 24030      | A118           |

**LEGEND**:

**EXISTING BUILDING** 

PROPOSED ADDITION

PROPOSED PLANTER ADDITION

PROPOSED DRIVEWAY ADDITION

PROPOSED DECKING ADDITION