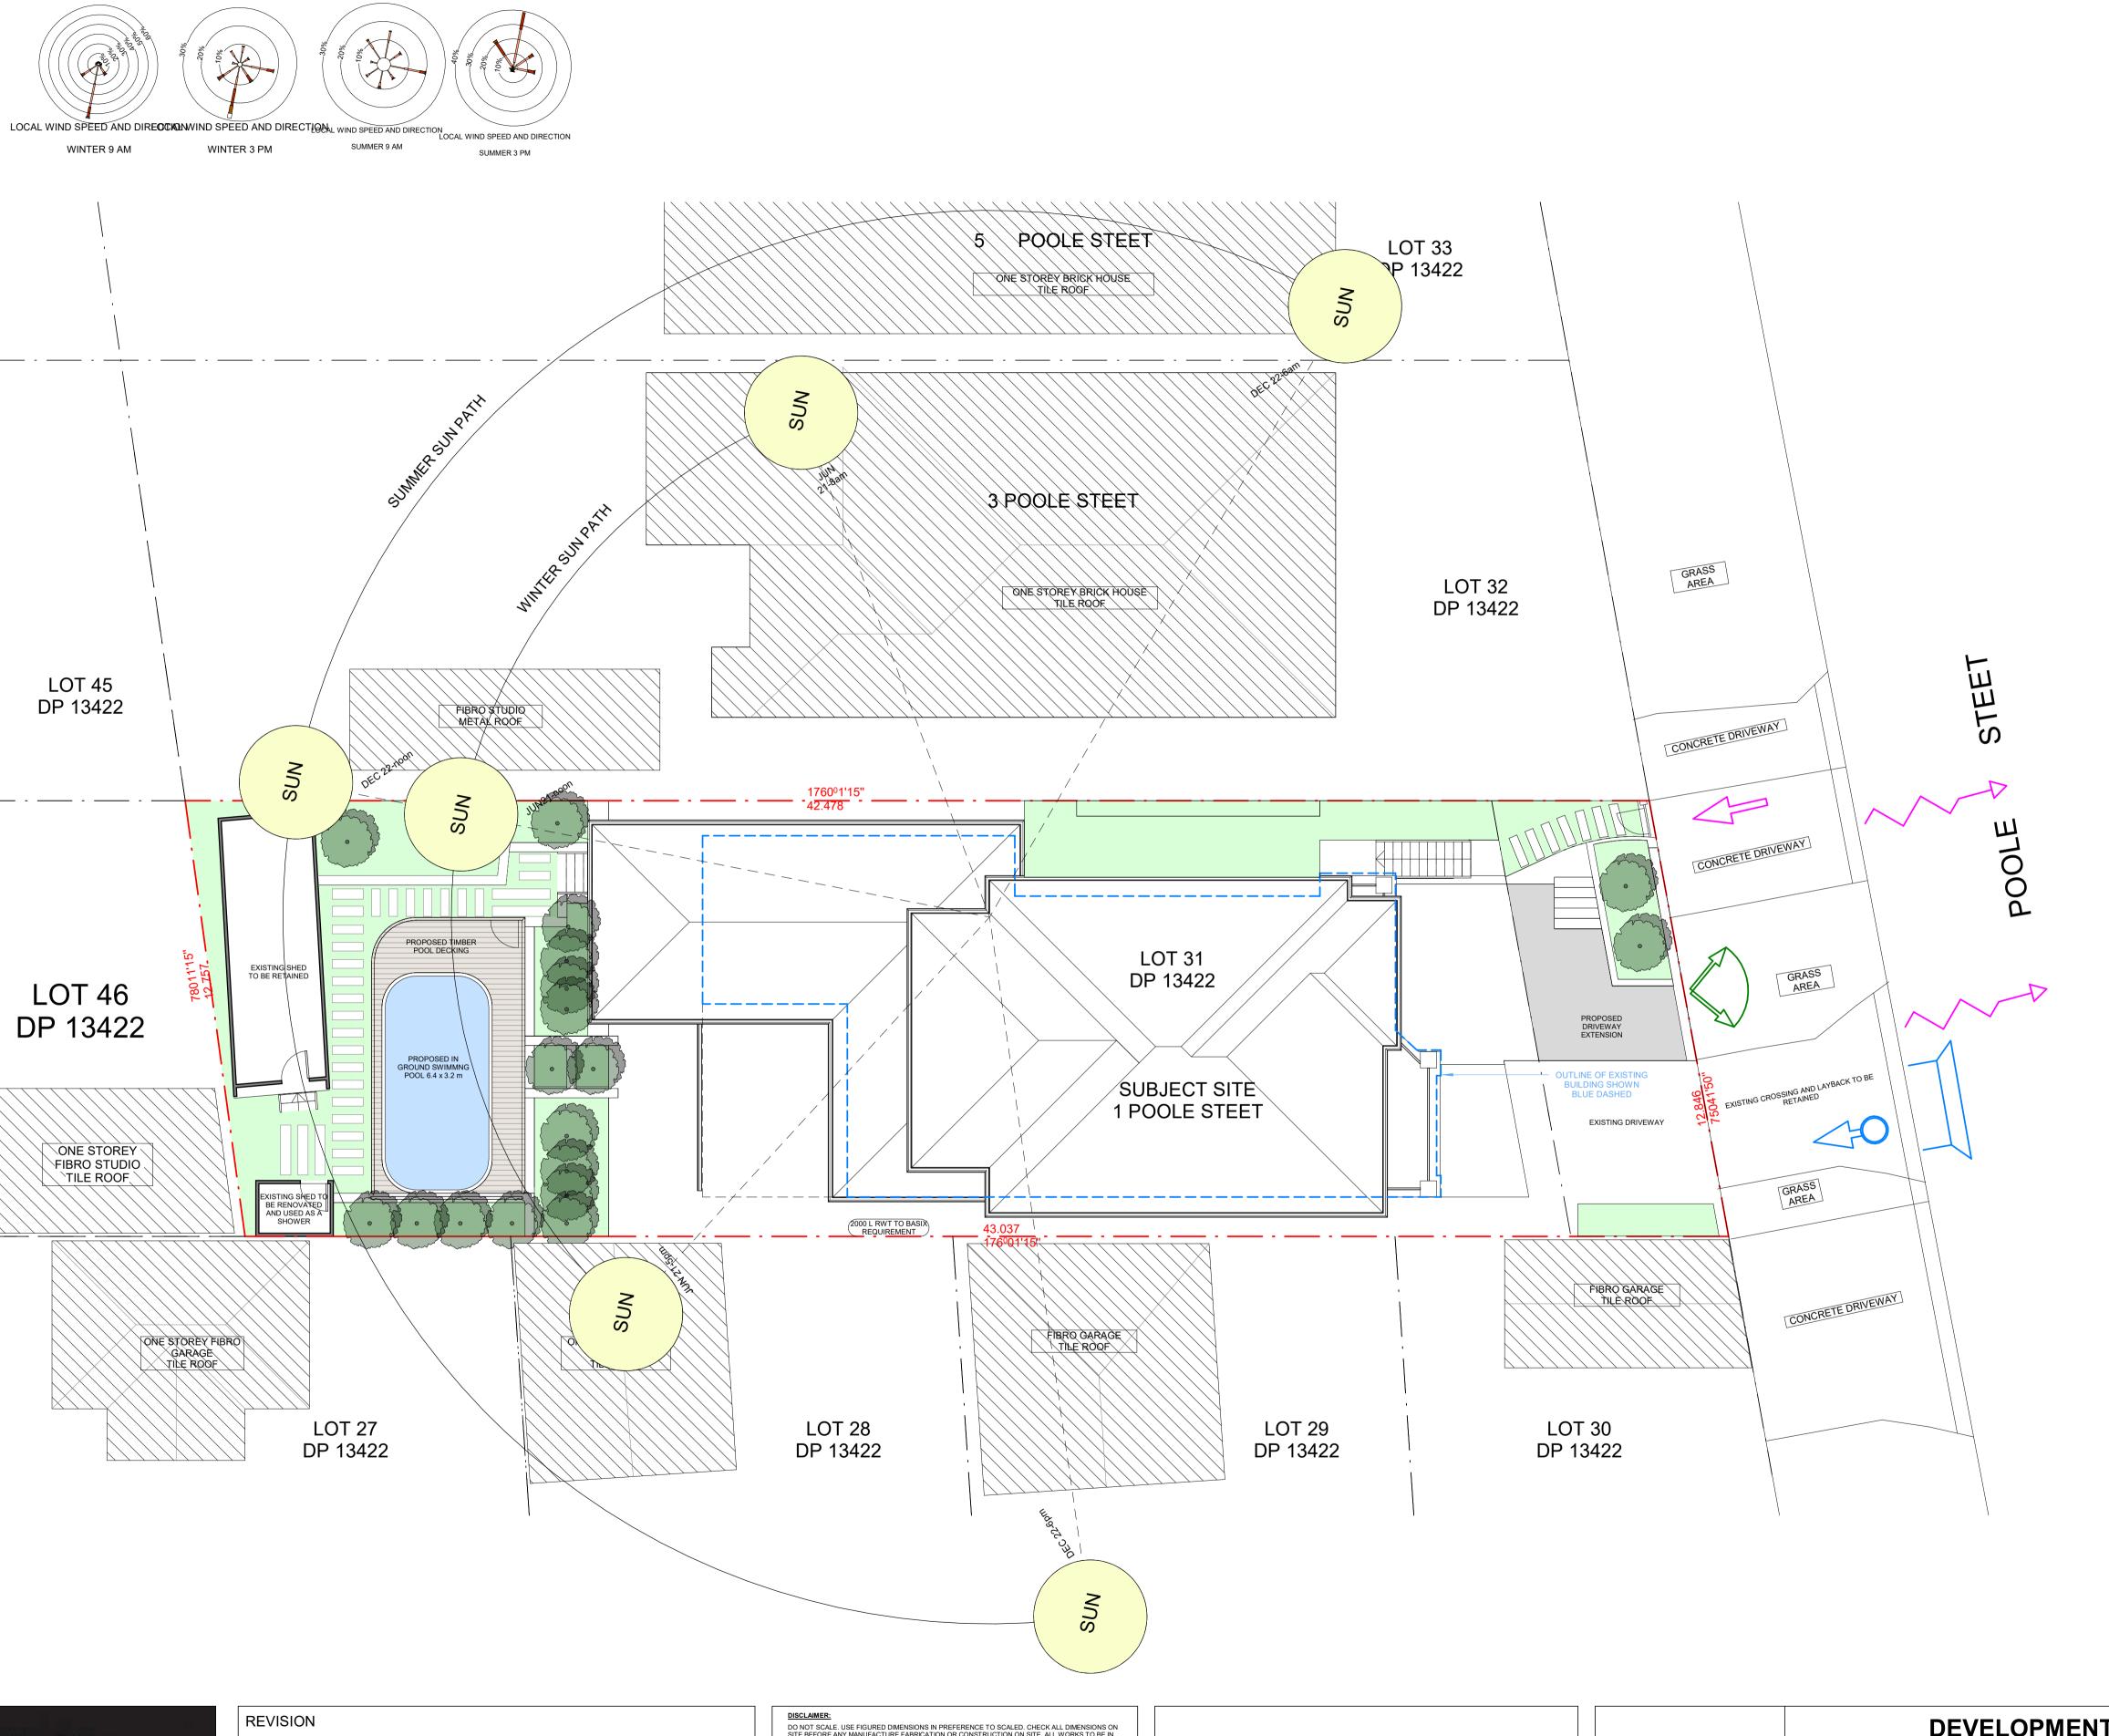

SITE ANALYSIS

| ALTERATIONS & ADDITIONS TO EXISTING DWELLING  CLIENT:  MR P. KAZZI  ADDRESS:  CHECKED BY:  F.H  CHECKED BY:  SCALE @ A3:  DRAWN BY:  F.H  CHECKED BY:  SHEET NUMBER: | DEVELOPMENT APPLICATION                      | SCALE @ A1:     | As indicated  |
|----------------------------------------------------------------------------------------------------------------------------------------------------------------------|----------------------------------------------|-----------------|---------------|
| CLIENT:  MR P. KAZZI  ADDRESS:  CHECKED BY:  SHEET NUMBER:                                                                                                           | DEVELOPMENT APPLICATION                      | SCALE @ A3:     |               |
| CLIENT:  MR P. KAZZI  ADDRESS:  CHECKED BY:  SHEET NUMBER:                                                                                                           | ALTERATIONS & ADDITIONS TO EXISTING DWELLING | DRAWN BY:       |               |
| MR P. KAZZI  ADDRESS:  CHECKED BY:  SHEET NUMBER:                                                                                                                    |                                              | . г.н           | 13/05/25      |
| ADDRESS:                                                                                                                                                             |                                              |                 | SHEET NUMBER: |
| ADDITION   PROJECT NUMBER:                                                                                                                                           |                                              | Г.П             |               |
|                                                                                                                                                                      |                                              | PROJECT NUMBER: | A103          |