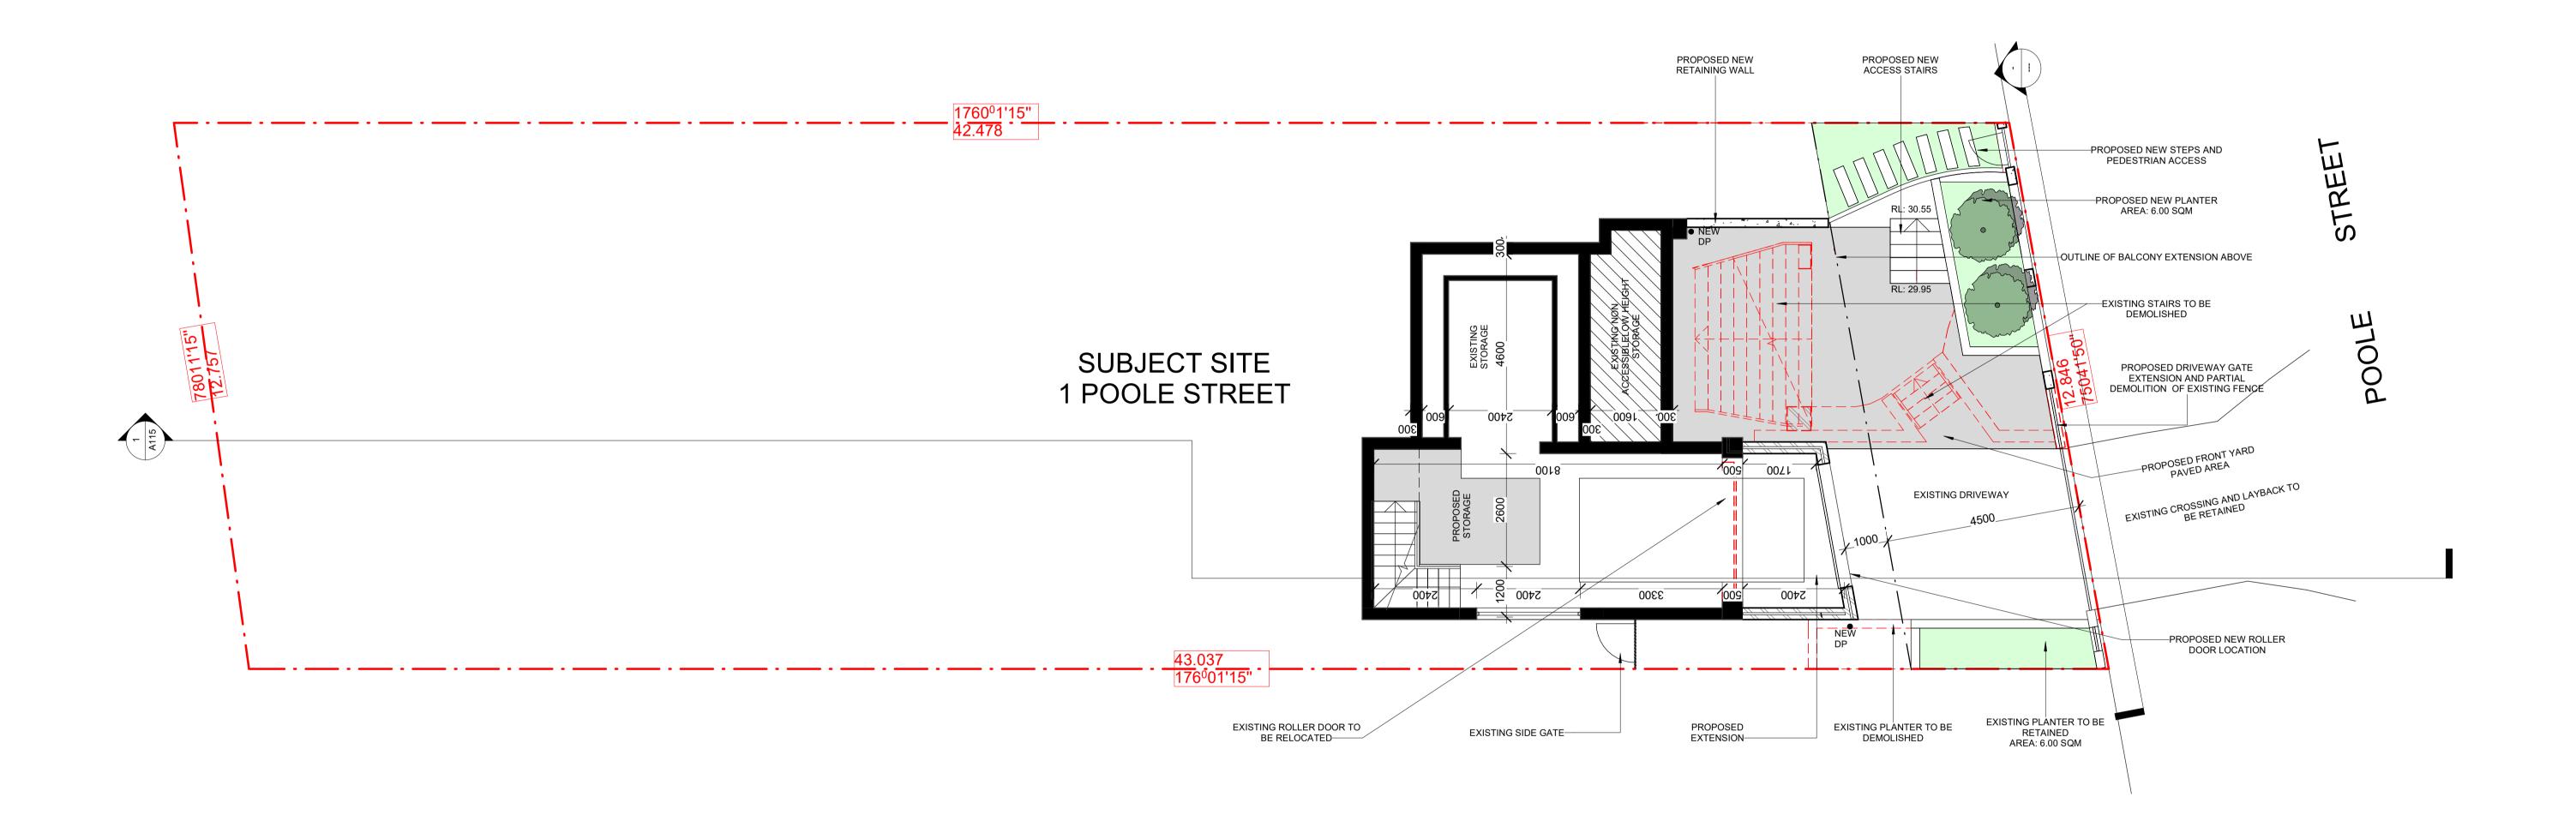

| 2 |
|---|
|   |

|   | DEVELOPMENT APPLICATION                       | SCALE @ A1:     | As indicated  |
|---|-----------------------------------------------|-----------------|---------------|
|   | DEVELOPMENT APPLICATION                       | SCALE @ A3:     | 1 : 100       |
|   | ALTERATIONS & ADDITIONS TO EXISTING DWELLING  | DRAWN BY:       | DATE:         |
|   | ALIENATIONO & ADDITIONO TO EXISTINO DIVELENTO | F.H             | 13/05/25      |
|   | CLIENT:                                       | CHECKED BY:     | SHEET NUMBER: |
|   | MR P. KAZZI                                   | F.H             | SHEET NOWBER. |
| Ī | ADDRESS:                                      | PROJECT NUMBER: |               |
|   | 1 POOLE ST, KINGSGROVE                        | 24030           | A107          |

**LEGEND** 

F.H

24030

A109

PROJECT NUMBER:

1 POOLE ST, KINGSGROVE

| REVISION |          |                               |    |         |  |
|----------|----------|-------------------------------|----|---------|--|
| ISSUE    | DATE     | REVISION                      | BY | CHECKED |  |
| Α        | 25/01/25 | DRAFT DEVELOPMENT APPLICATION | FH | FH      |  |
| В        | 13/05/25 | DEVELOPMENT APPLICATION       | FH | FH      |  |
|          |          |                               |    |         |  |
|          |          |                               |    |         |  |