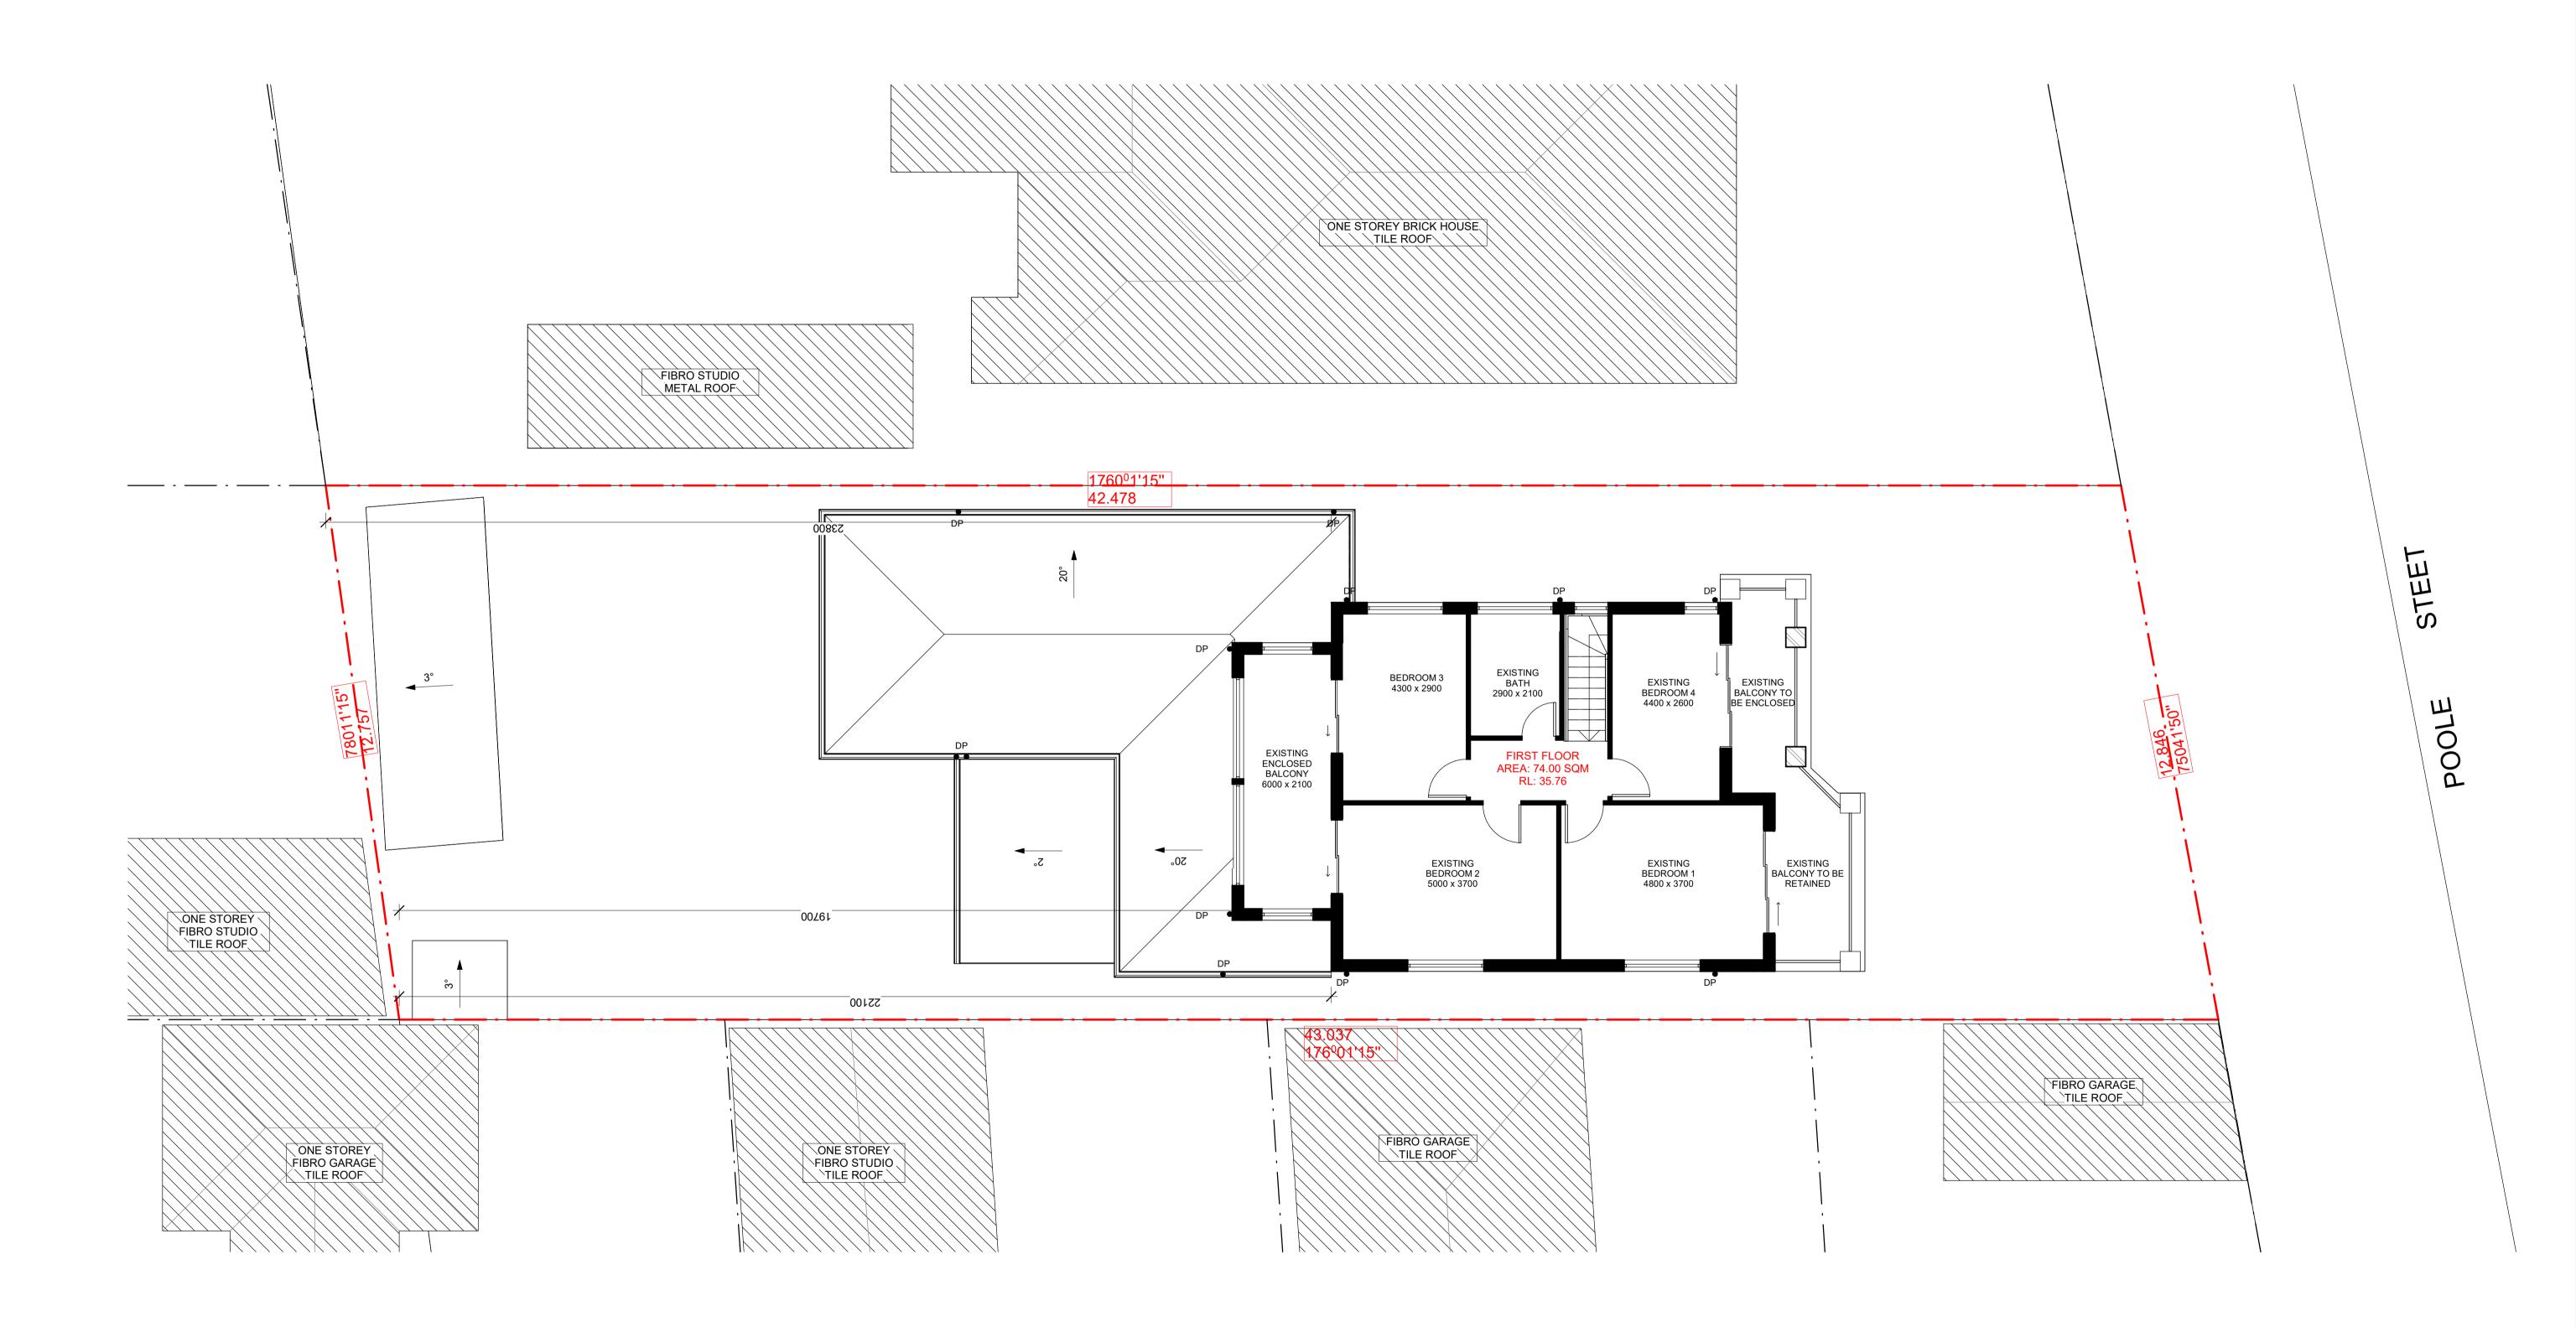

| EXISTING FIRST FLOOR |
|----------------------|
| PLAN                 |
| PRELIMINERAY NOT     |

| DEVELOPM            |
|---------------------|
| ALTERATIONS & ADDIT |
| CLIENT:             |
| MR P. KAZZI         |
| ADDRESS:            |
| 1 POOLE ST. KINGS   |

| DEVELOPMENT APPLICATION                      | SCALE @ A1:     | As indicated  |
|----------------------------------------------|-----------------|---------------|
| DEVELOPMENT APPLICATION                      | SCALE @ A3:     | 1 : 150       |
| ALTERATIONS & ADDITIONS TO EXISTING DWELLING | DRAWN BY:       | DATE:         |
|                                              | F.H             | 13/05/25      |
| CLIENT:                                      | CHECKED BY:     | SHEET NUMBER: |
| MR P. KAZZI                                  | F.H             |               |
| ADDRESS:                                     | PROJECT NUMBER: |               |
| 1 POOLE ST, KINGSGROVE                       | 24030           | A110          |