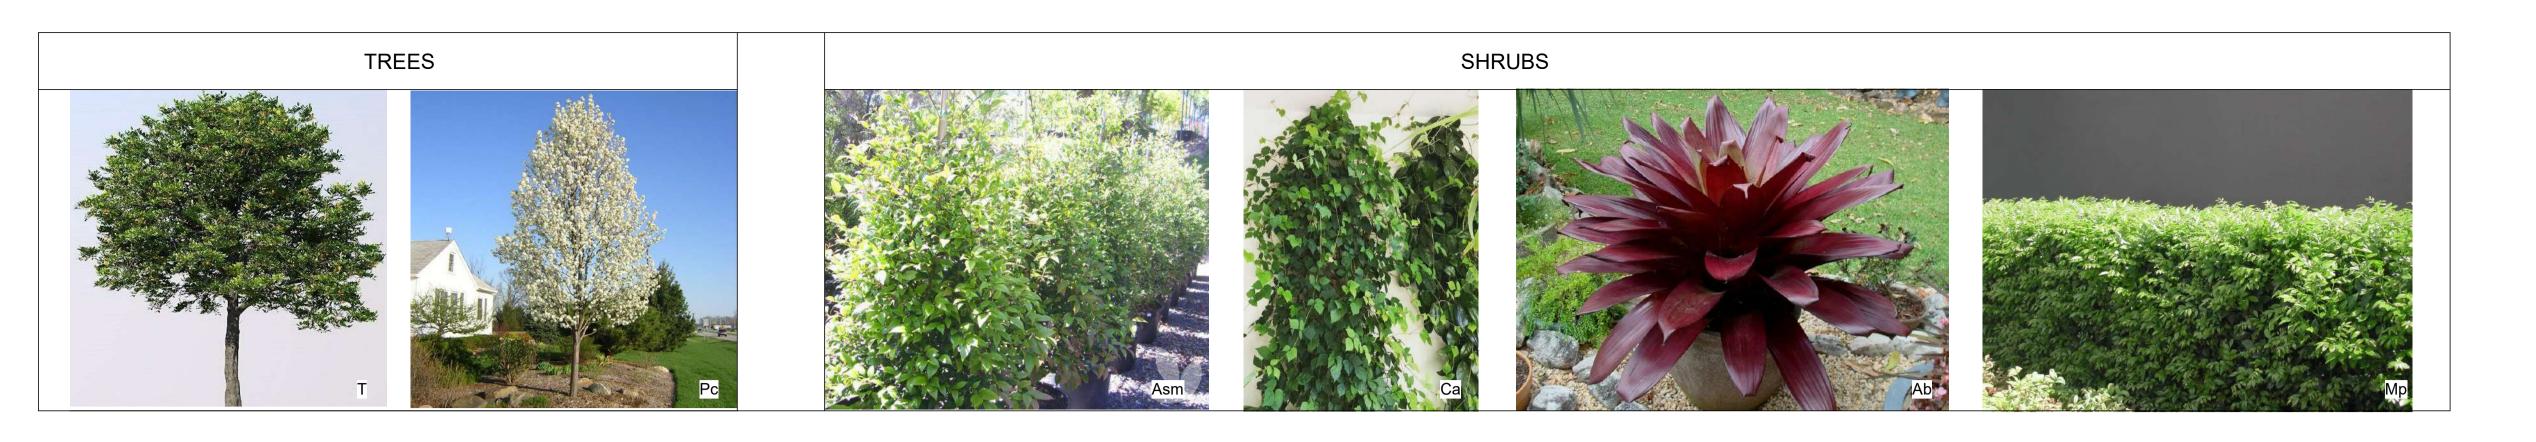

#### PLANT SCHEDULE

| Code   | Latin Name (Common Name - Mature Height)     | Qty | Size      | Stake |
|--------|----------------------------------------------|-----|-----------|-------|
| Trees  |                                              |     |           |       |
| Pc     | Pyrus Calleryana (Ornamental Pear - 8m)      | 1   | 100 litre | yes   |
| Т      | Cupaniopsis anacardioides ( Tuckeroo - 5m)   | 2   | 75 litre  | yes   |
| Shrubs |                                              |     |           |       |
| Asm    | Acmena smithii 'minor' (Lilly pilly - 2m)    | 36  | 5 litre   | yes   |
| Ca     | Cissus antartica (kangaroo vine - 3m)        | 20  | 5 litre   | yes   |
| Мр     | Murraya paniculata (Cosmetic bark tree - 2m) | 15  | 5 litre   | yes   |
| Ab     | Alcantarea Bromeliad (Divine Plum - 1m)      | 5   | 5 litre   | yes   |