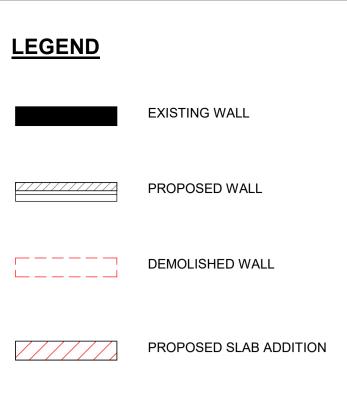

**LEGEND** 

F.H

24030

A109

PROJECT NUMBER:

1 POOLE ST, KINGSGROVE

| REVISION |          |                               |    |         |  |
|----------|----------|-------------------------------|----|---------|--|
| ISSUE    | DATE     | REVISION                      | BY | CHECKED |  |
| Α        | 25/01/25 | DRAFT DEVELOPMENT APPLICATION | FH | FH      |  |
| В        | 13/05/25 | DEVELOPMENT APPLICATION       | FH | FH      |  |
|          |          |                               |    |         |  |
|          |          |                               |    |         |  |

**LEGEND** 

**EXISTING WALL** 

| REVIS      | REVISION |                               |    |         |  |  |
|------------|----------|-------------------------------|----|---------|--|--|
| ISSUE DATE |          | REVISION                      | BY | CHECKED |  |  |
| Α          | 25/01/25 | DRAFT DEVELOPMENT APPLICATION | FH | FH      |  |  |
| В          | 13/05/25 | DEVELOPMENT APPLICATION       | FH | FH      |  |  |
|            |          |                               |    |         |  |  |
|            |          |                               |    |         |  |  |