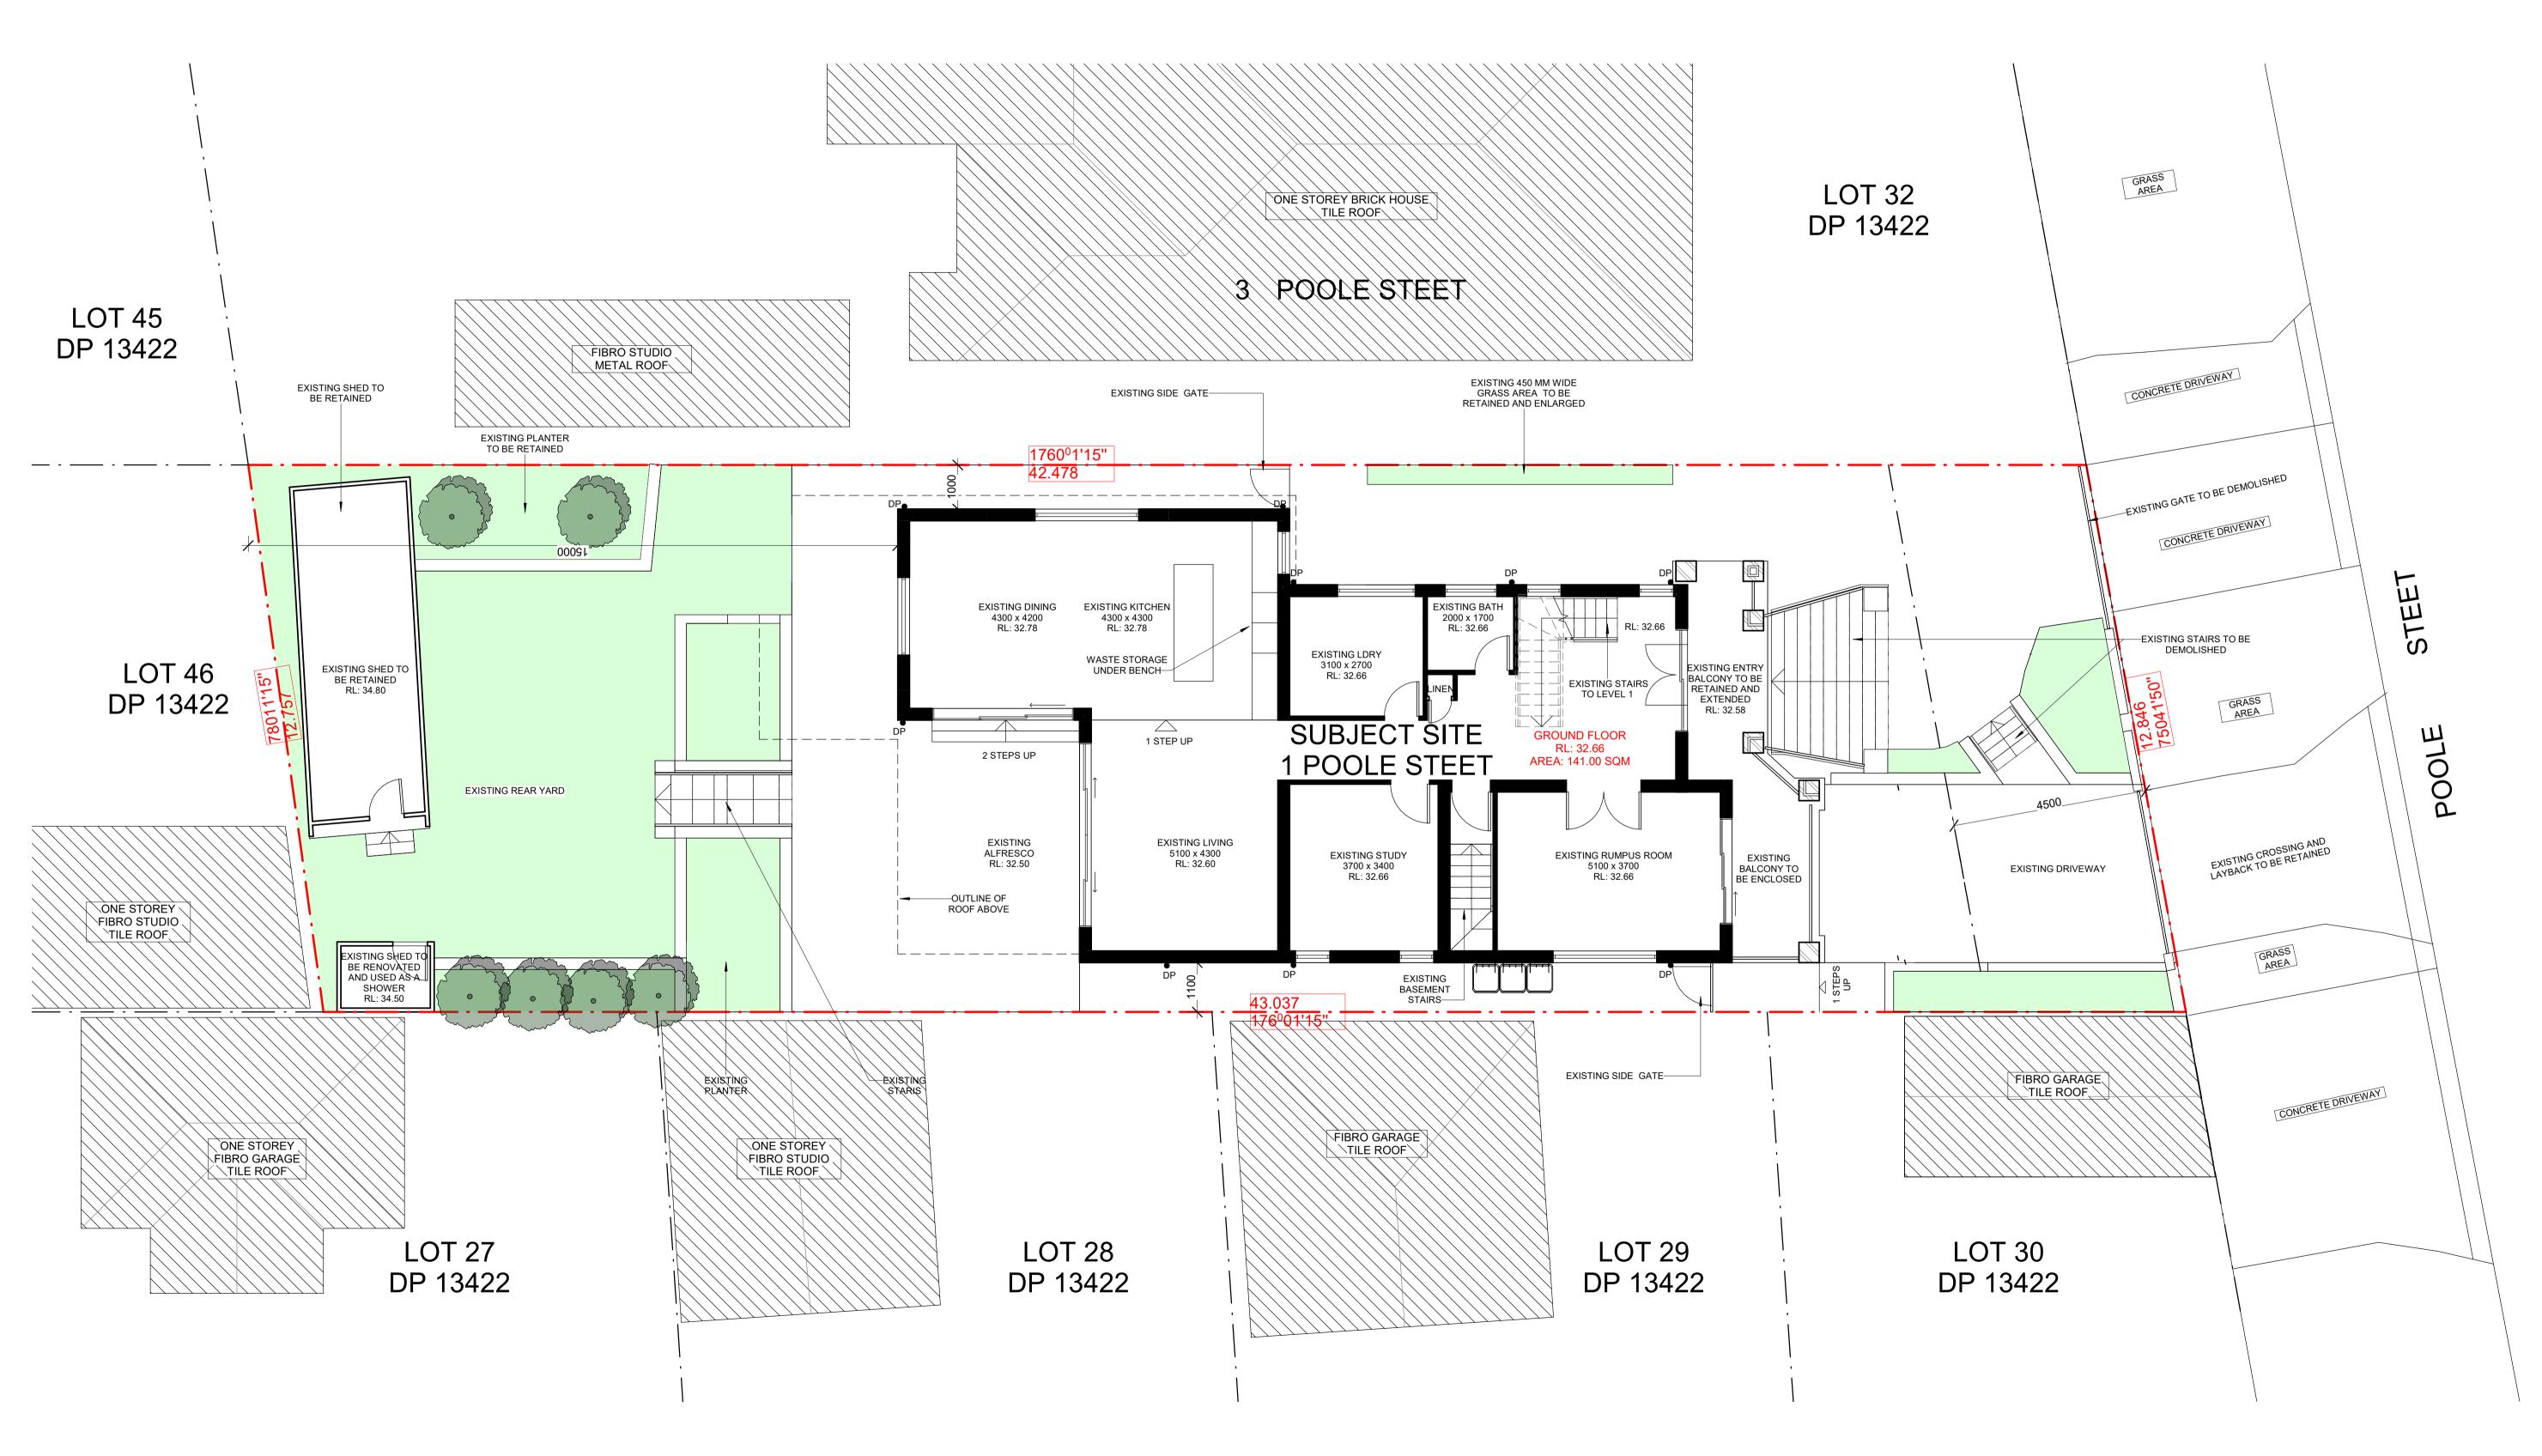

EXISTING GROUND
FLOOR PLAN
PRELIMINERAY NOT
FOR CONSTRUCTION

| DEVELOPMENT APPLICATION                      | SCALE @ A1:     | As indicated  |
|----------------------------------------------|-----------------|---------------|
| DEVELOPMENT APPLICATION                      | SCALE @ A3:     | 1 : 100       |
| ALTERATIONS & ADDITIONS TO EXISTING DWELLING | DRAWN BY:       | DATE:         |
|                                              | F.H             | 13/05/25      |
| CLIENT:                                      | CHECKED BY:     | SHEET NUMBER: |
| MR P. KAZZI                                  | F.H             |               |
|                                              | PROJECT NUMBER: |               |
| 1 POOLE ST, KINGSGROVE                       | 24030           | A108          |

PRELIMINERAY NOT

FOR CONSTRUCTION

THE INFORMATION CONTAINED IN THIS DOCUMENT IS FOR THE CLIENT ONLY. THE CLIENT SHALL

THE INFORMALION CONTAINED IN THIS DOCUMENT IS FOR THE CLIENT ONLY. THE CLIENT SHALL MAKE THEIR OWN ENQUIRIES, ANALYSIS AND CALCULATIONS AND FORM THEIR OWN VIEWS IN RELATION TO THE USE OR DEVELOPMENT OF THE PROPERTY INCLUDING THE APPLICATION OF THE LOCAL GOVERNMENT AND STATUTORY CONTROLS, IT IS ASSUMED THAT THE CLIENT WILL RELY ON THEIR OWN EXPERTISE IN CONSIDERING THE INFORMATION CONTAINED HEREWITH.