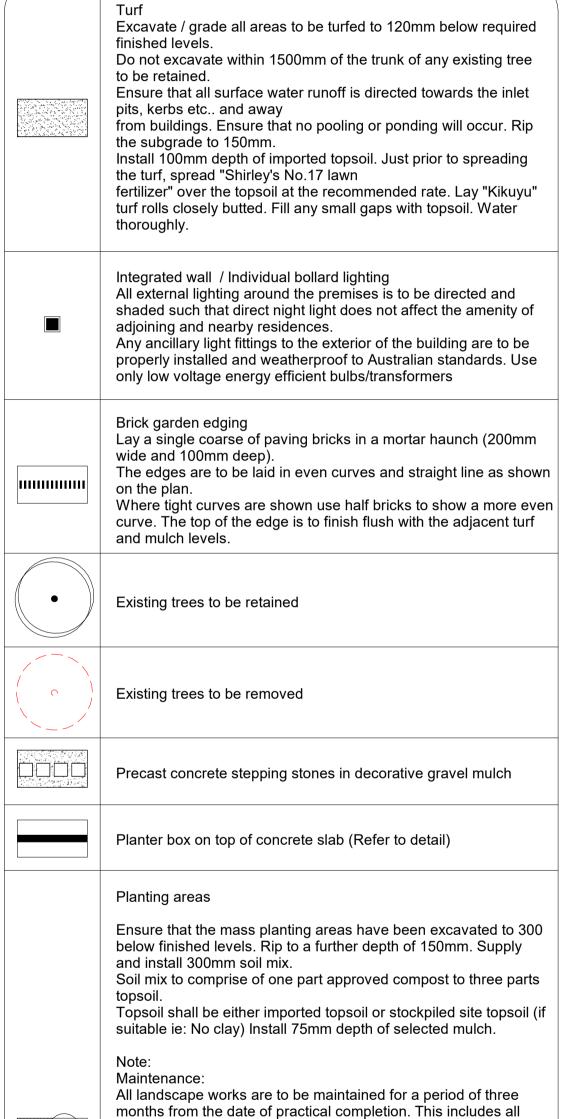

### LEGEND

during this period are to be replaced at no additional cost.

Irrigation:

All areas on the landscape plan are to use and utilise the water tank system provided. All pipework is to be PVC to satisfy AS 1477. All installation is to satisfy the Sydney Water Code and AS 3500. The tank system is to be installed by a suitable licenced

contractor. All equipment and workmanship is to be guaranteed

vigorous growth. Any defects which arise during this period are to

be rectified immediately. Any plants or areas of turf which fail

watering, weeding, spraying and re-mulching necessary to

Fencing:

for a minimum period of 12 months.

Fencing:
For all fencing types and materials refer to the Architects plans.

| REVISION |          |                               |    |         |  |
|----------|----------|-------------------------------|----|---------|--|
| ISSUE    | DATE     | REVISION                      | BY | CHECKED |  |
| А        | 25/01/25 | DRAFT DEVELOPMENT APPLICATION | FH | FH      |  |
| В        | 13/05/25 | DEVELOPMENT APPLICATION       | FH | FH      |  |
|          |          |                               |    |         |  |
|          |          |                               |    |         |  |