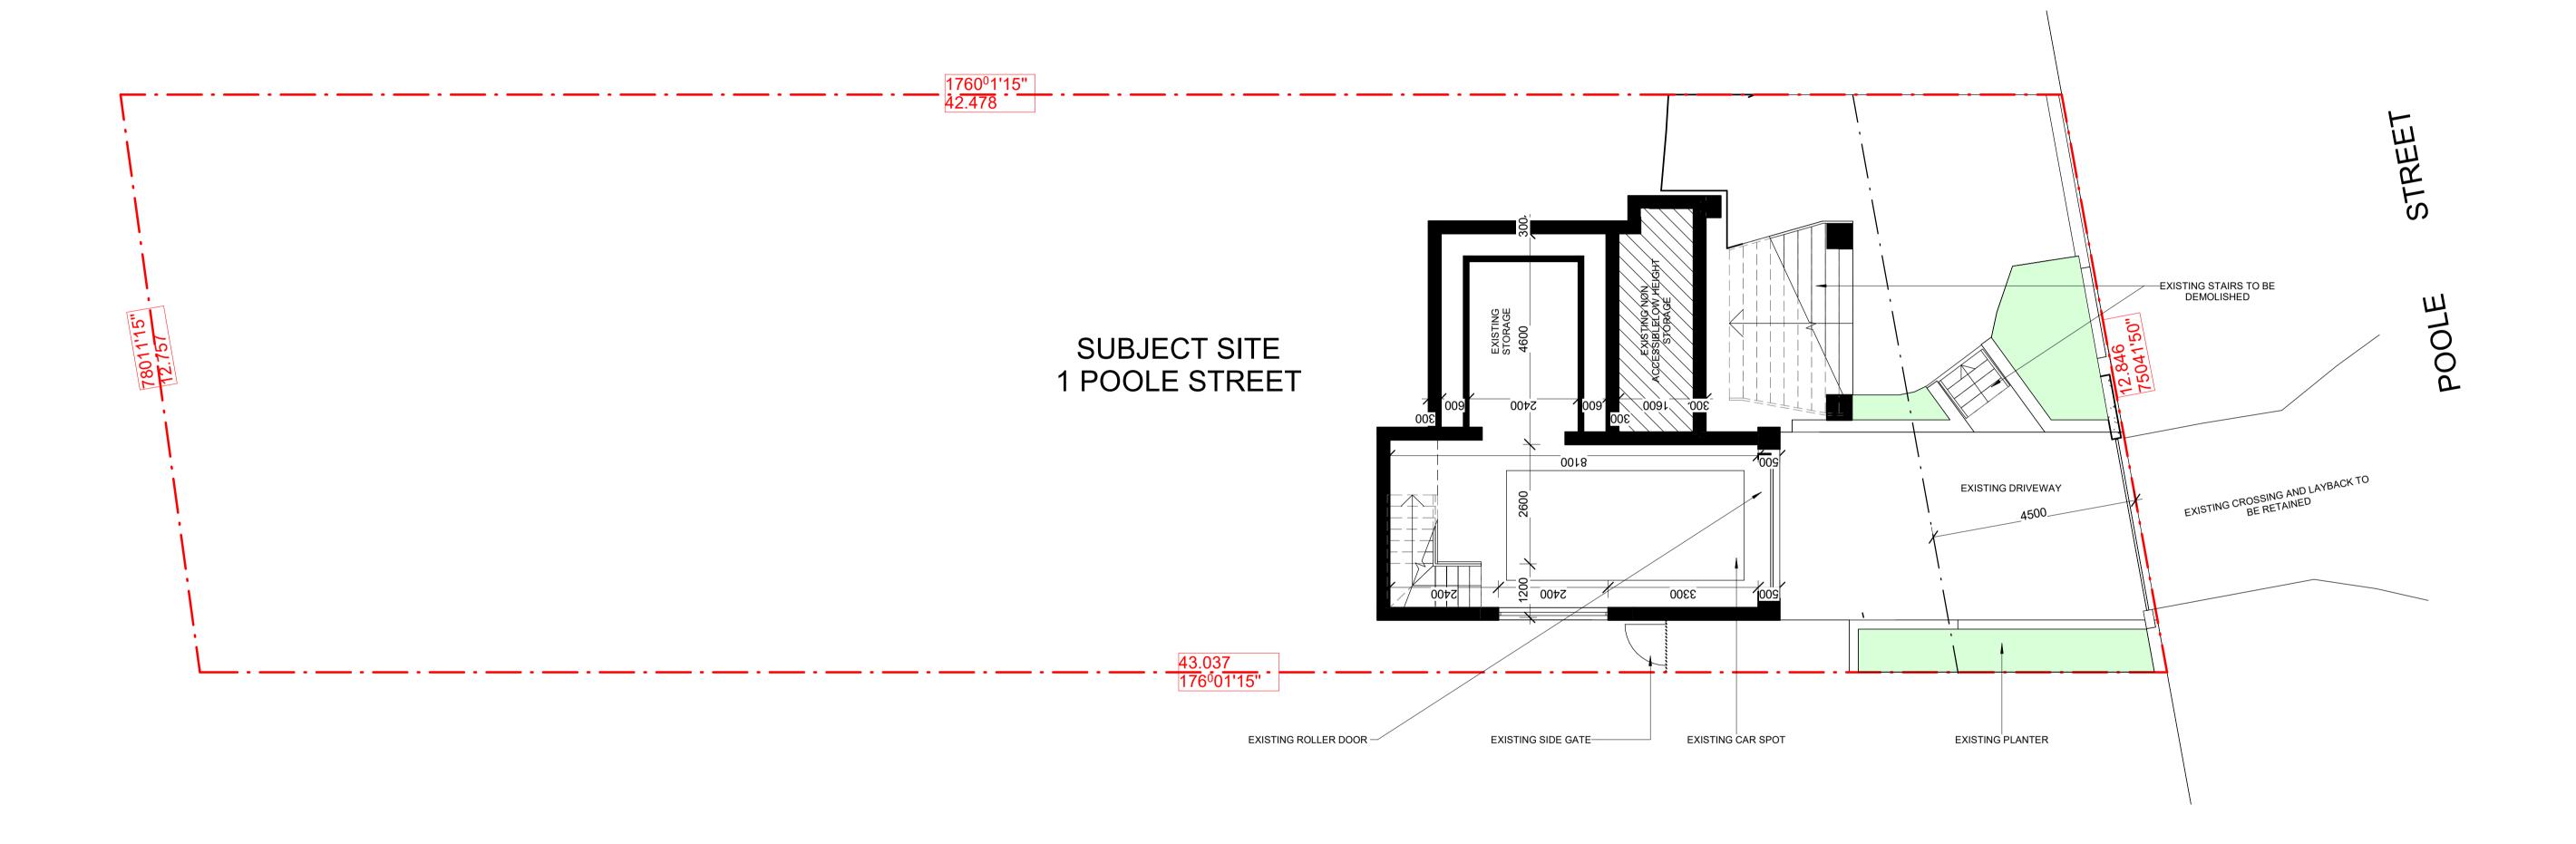

| <b>EXISTING BASEMENT</b> |
|--------------------------|
| FLOOR PLAN               |

| 2 |
|---|
|   |

| DEVELOPMENT APPLICATION                     | SCALE @ A1:     | As indicated  |
|---------------------------------------------|-----------------|---------------|
| DEVELOPMENT APPLICATION                     | SCALE @ A3:     | 1 : 100       |
| ALTERATIONS & ADDITIONS TO EXISTING DWELLIN | G DRAWN BY:     | DATE:         |
| CLIENT:                                     | F.H             | 13/05/25      |
| MR P. KAZZI                                 | CHECKED BY:     | SHEET NUMBER: |
| IVIIX F. NAZZI                              | F.H             |               |
| ADDRESS:                                    | PROJECT NUMBER: | 1 100         |
| 1 POOLE ST, KINGSGROVE                      | 24030           | A106          |

EXISTING GROUND
FLOOR PLAN
PRELIMINERAY NOT
FOR CONSTRUCTION

| DEVELOPMENT APPLICATION                      | SCALE @ A1:     | As indicated  |
|----------------------------------------------|-----------------|---------------|
| DEVELOPMENT APPLICATION                      | SCALE @ A3:     | 1 : 100       |
| ALTERATIONS & ADDITIONS TO EXISTING DWELLING | DRAWN BY:       | DATE:         |
|                                              | F.H             | 13/05/25      |
| CLIENT:                                      | CHECKED BY:     | SHEET NUMBER: |
| MR P. KAZZI                                  | F.H             |               |
|                                              | PROJECT NUMBER: |               |
| 1 POOLE ST, KINGSGROVE                       | 24030           | A108          |