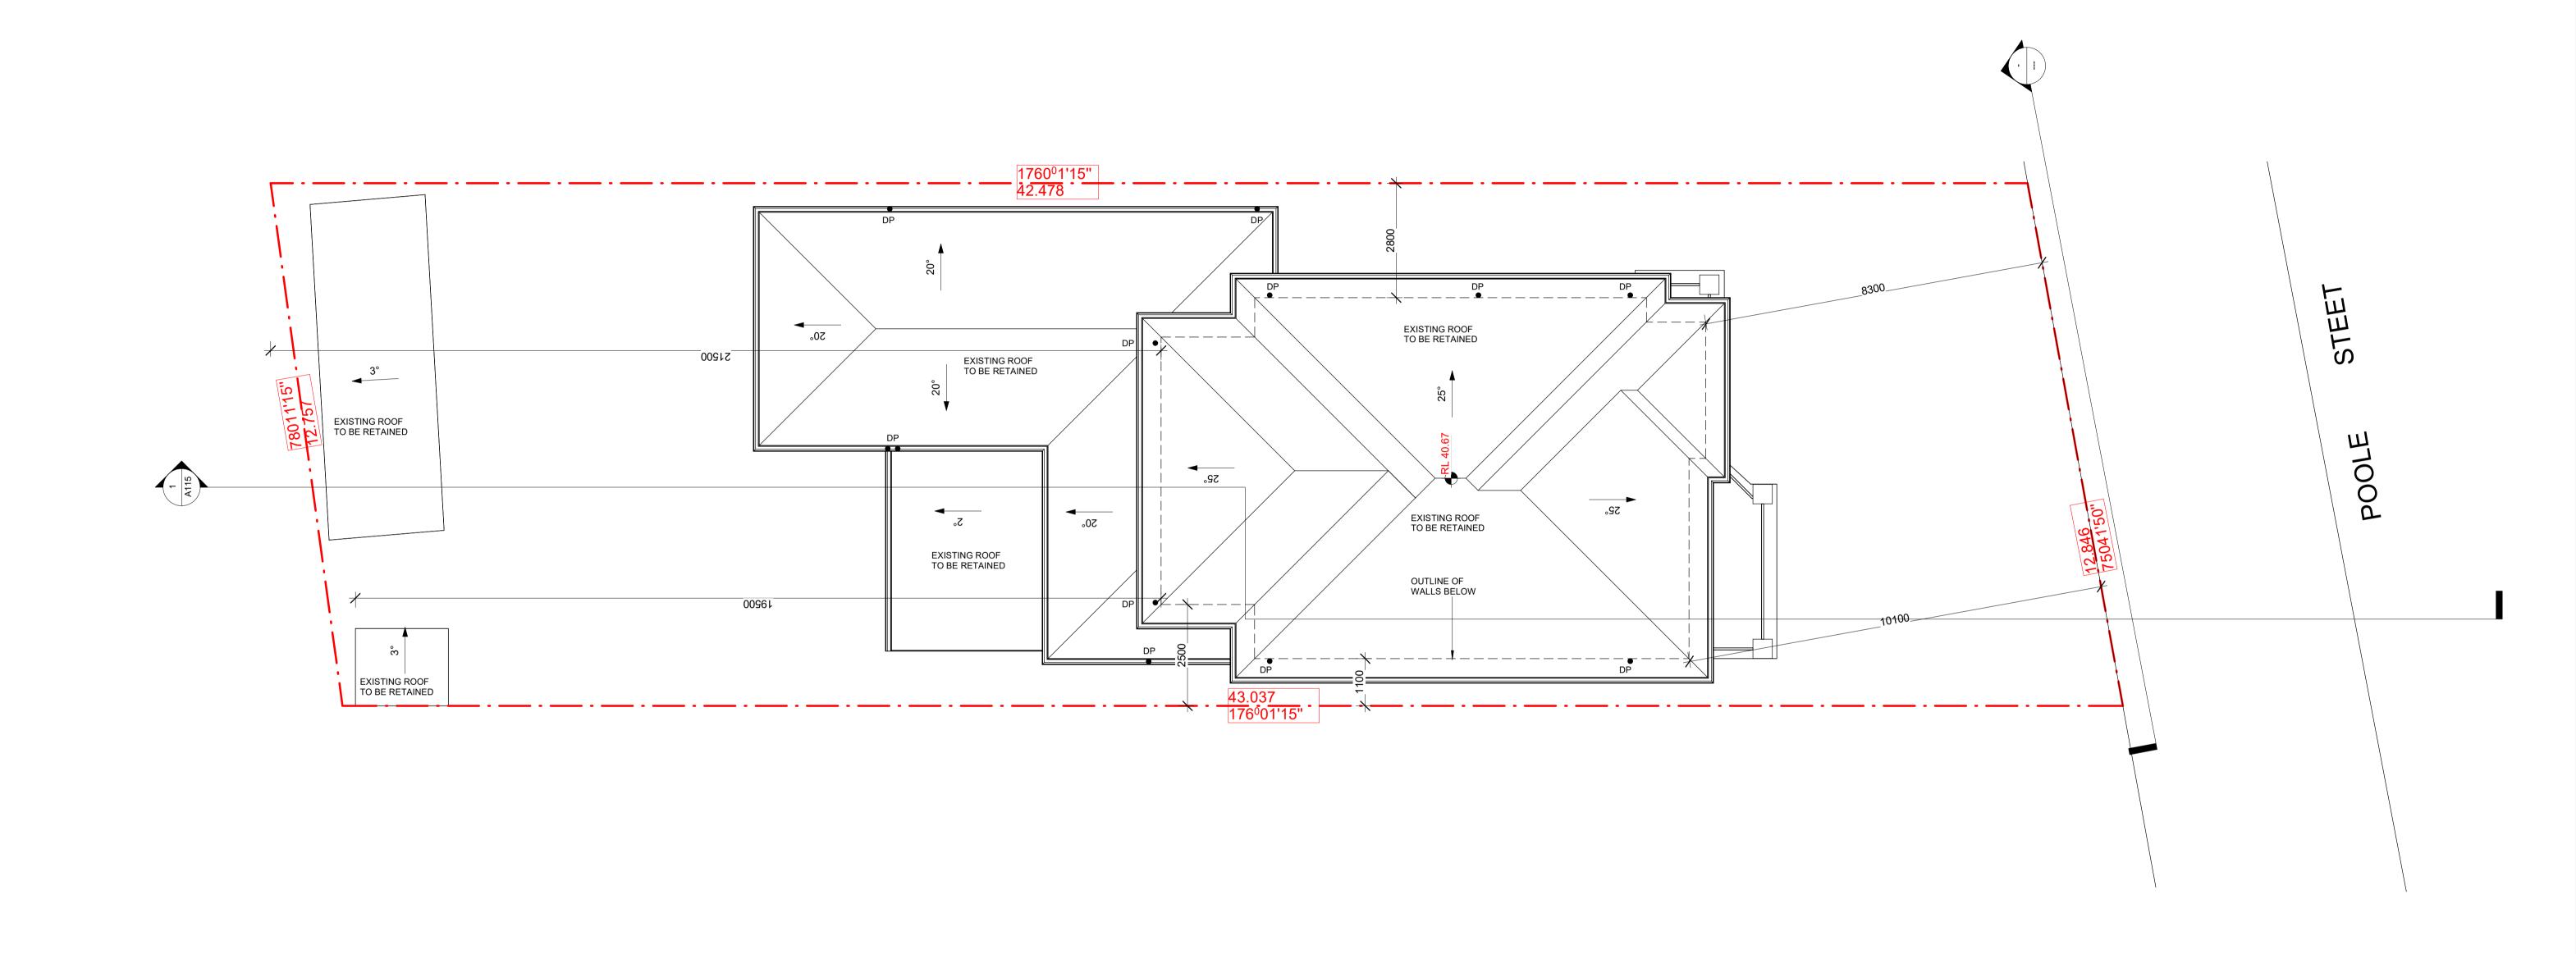

ROOF PLAN
PRELIMINERAY NOT
FOR CONSTRUCTION

| DEVELOPMENT ADDLICATION                      | SCALE @ A1:     | 1:75          |
|----------------------------------------------|-----------------|---------------|
| DEVELOPMENT APPLICATION                      | SCALE @ A3:     | 1 : 150       |
| ALTERATIONS & ADDITIONS TO EXISTING DWELLING | DRAWN BY:       | DATE:         |
| CLIENT:                                      | F.H             | 13/05/25      |
| MR P. KAZZI                                  | CHECKED BY:     | SHEET NUMBER: |
| IVIR P. NAZZI                                | F.H             |               |
|                                              | PROJECT NUMBER: |               |
| 1 POOLE ST, KINGSGROVE                       | 24030           | A112          |