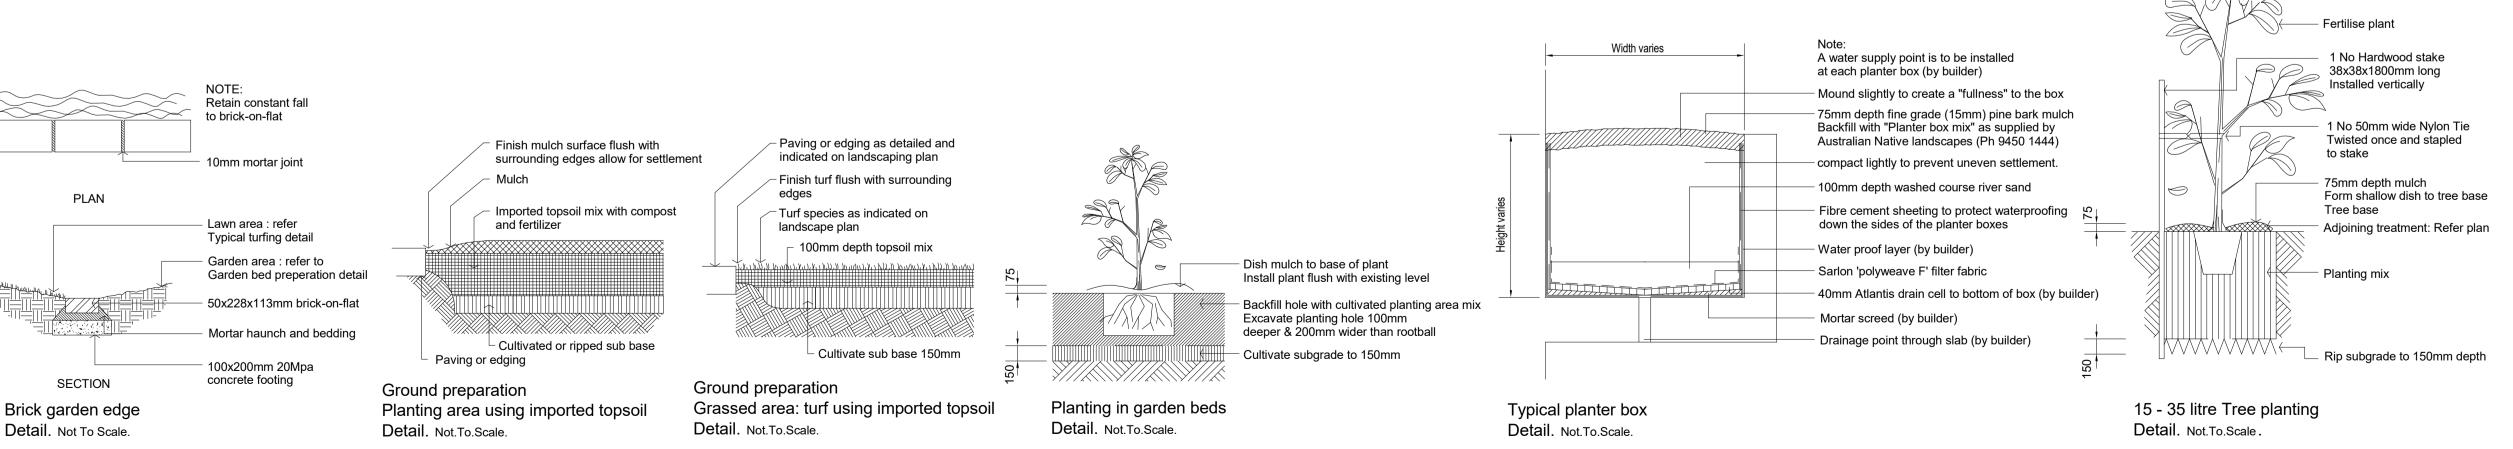

### LEGEND

during this period are to be replaced at no additional cost.

Irrigation:

All areas on the landscape plan are to use and utilise the water tank system provided. All pipework is to be PVC to satisfy AS 1477. All installation is to satisfy the Sydney Water Code and AS 3500. The tank system is to be installed by a suitable licenced

contractor. All equipment and workmanship is to be guaranteed

vigorous growth. Any defects which arise during this period are to

be rectified immediately. Any plants or areas of turf which fail

watering, weeding, spraying and re-mulching necessary to

Fencing:

for a minimum period of 12 months.

Fencing:
For all fencing types and materials refer to the Architects plans.

| REVISION |          |                               |    |         |  |
|----------|----------|-------------------------------|----|---------|--|
| ISSUE    | DATE     | REVISION                      | BY | CHECKED |  |
| А        | 25/01/25 | DRAFT DEVELOPMENT APPLICATION | FH | FH      |  |
| В        | 13/05/25 | DEVELOPMENT APPLICATION       | FH | FH      |  |
|          |          |                               |    |         |  |
|          |          |                               |    |         |  |