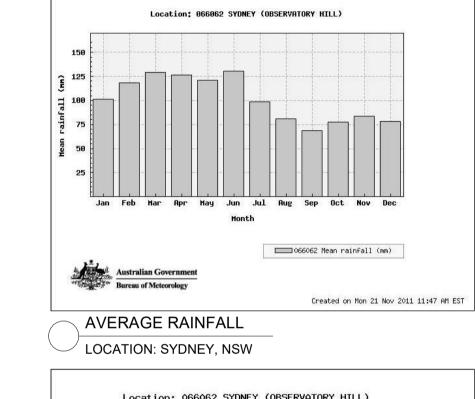

SSM 112901 (AHD)

ISMAT HABBOUCH REGISTERED SURVEYOR

SU008927

AVERAGE MAX TEMPERATURE LOCATION: SYDNEY, NSW

AVERAGE MIN TEMPERATURE
LOCATION: SYDNEY, NSW

FHD

| REVISI | ON       |                               |    |         |
|--------|----------|-------------------------------|----|---------|
| ISSUE  | DATE     | REVISION                      | BY | CHECKED |
| Α      | 25/01/25 | DRAFT DEVELOPMENT APPLICATION | FH | FH      |
| В      | 13/05/25 | DEVELOPMENT APPLICATION       | FH | FH      |
|        |          |                               |    |         |
|        |          |                               |    |         |