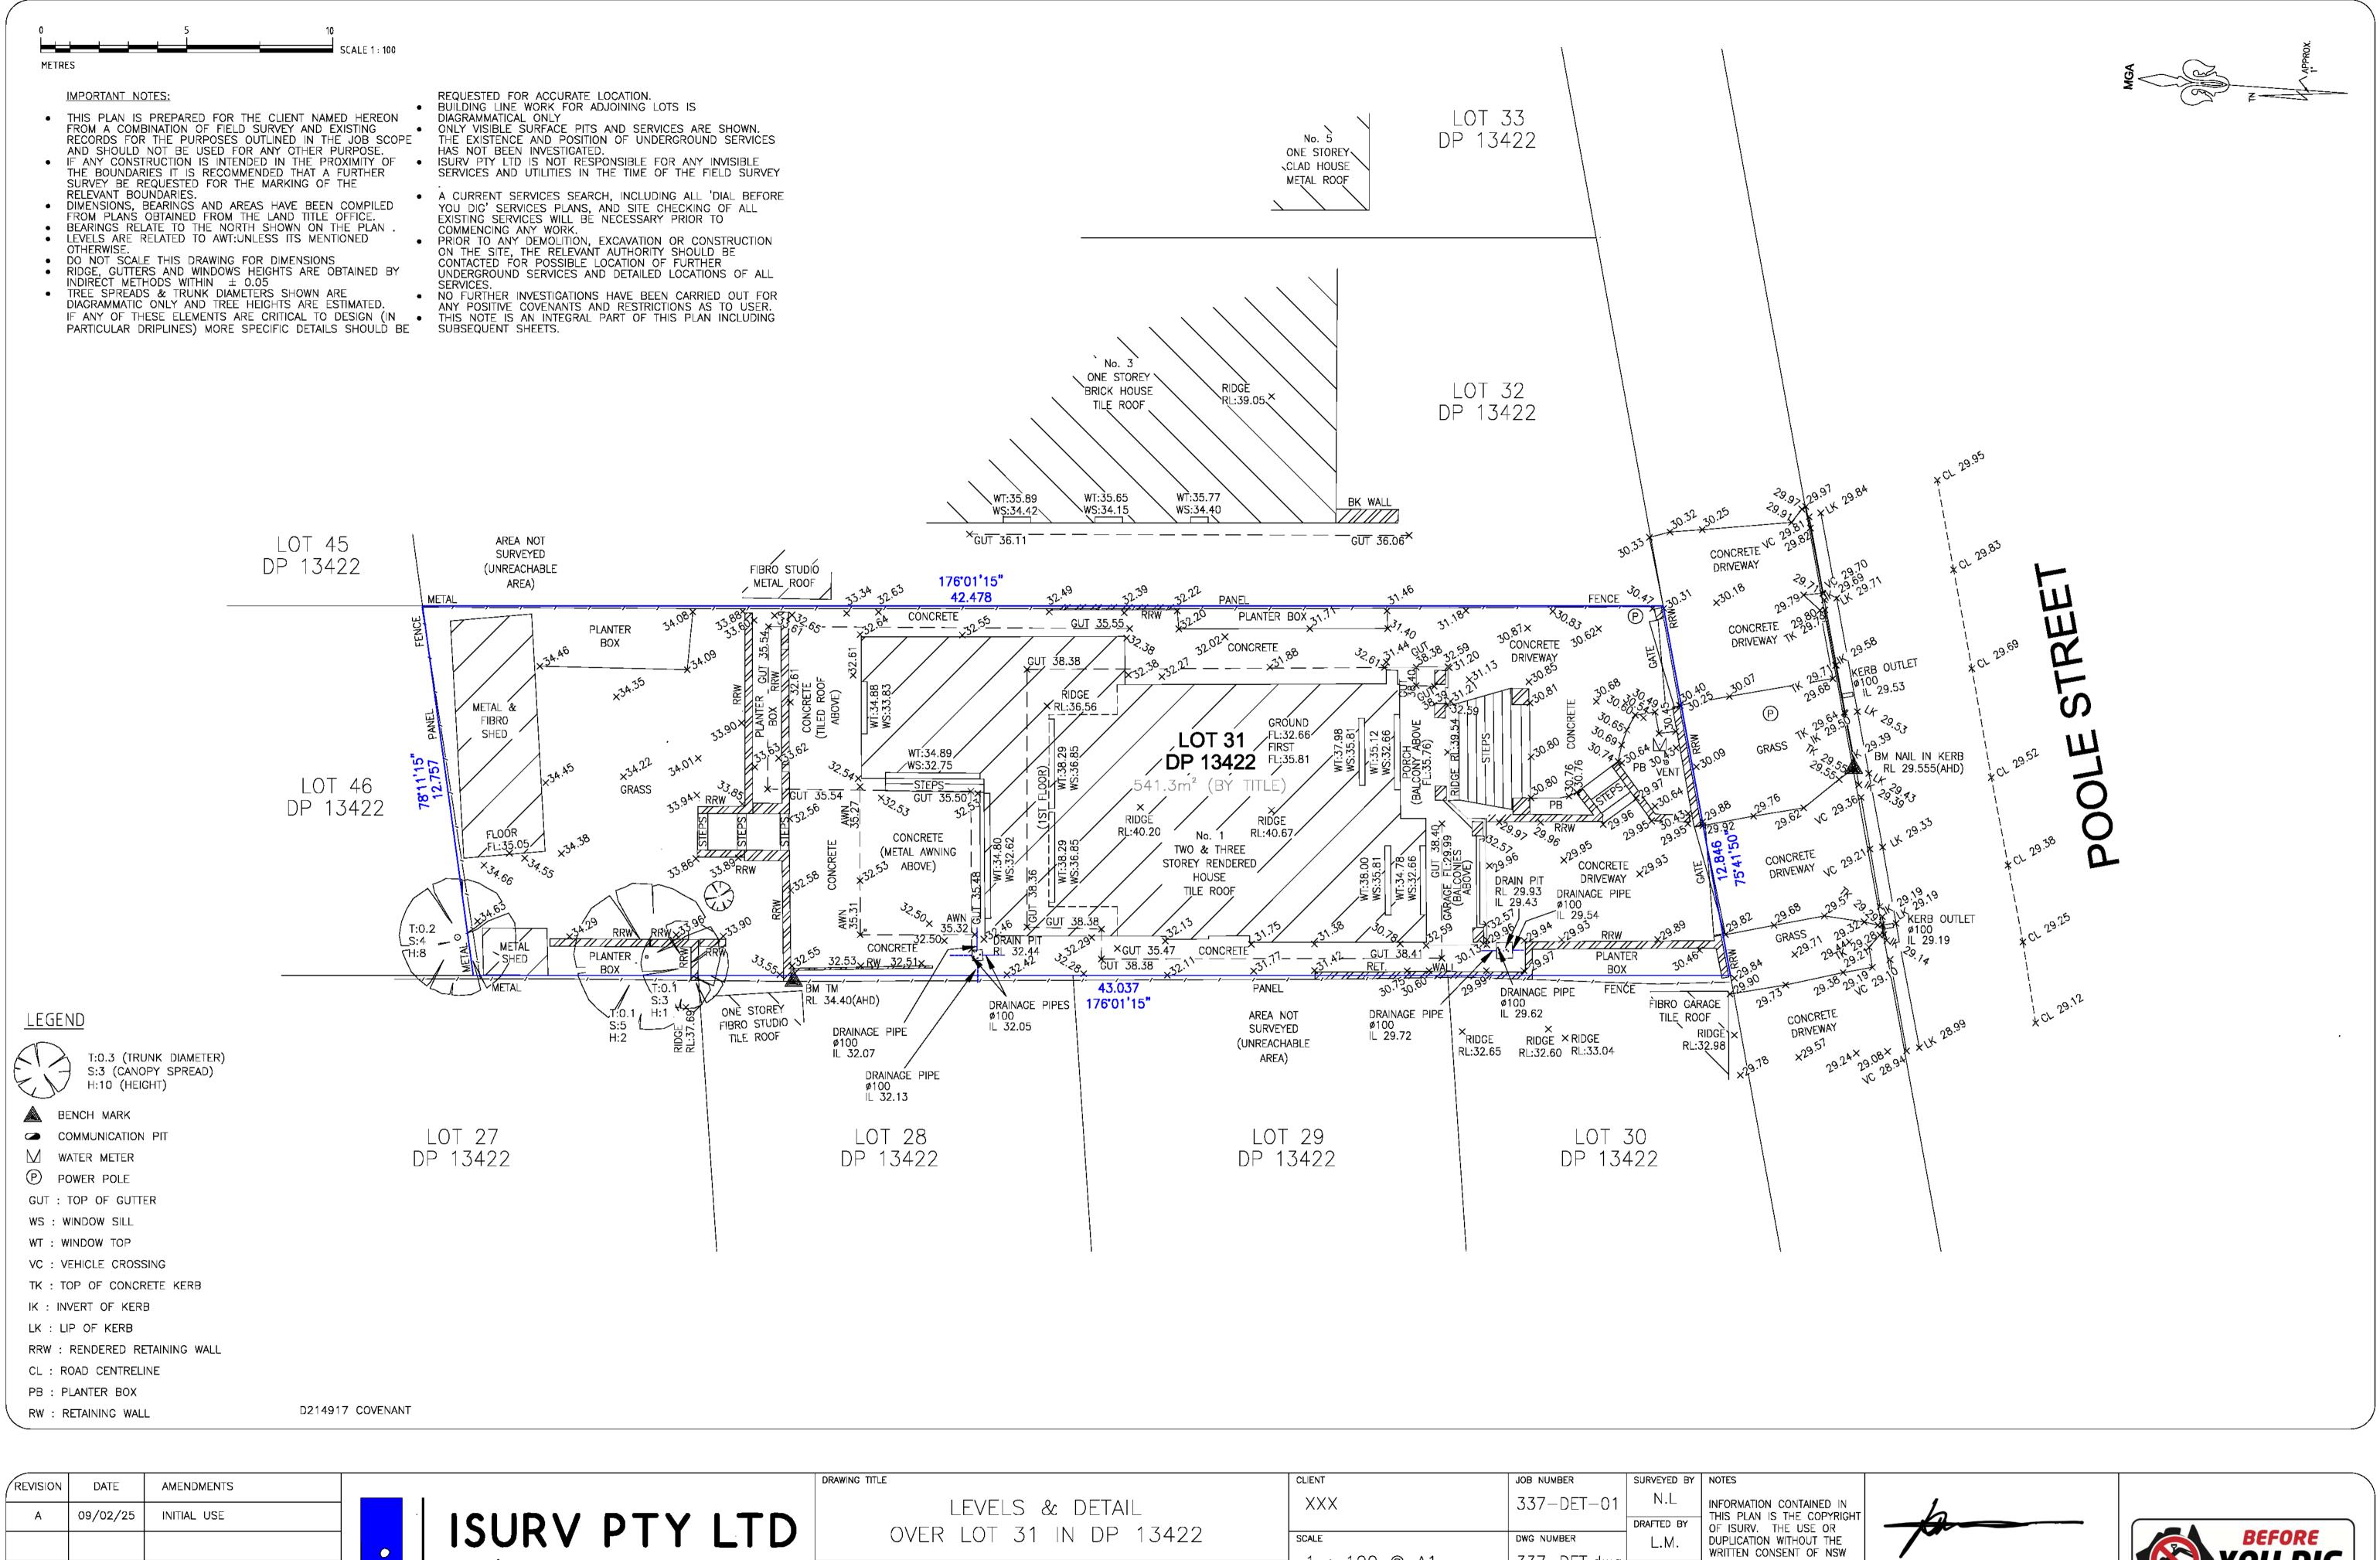

# Land & Engineering Surveyors

0490 050 923 info@isurv.com.au

1 POOLE STREET, KINGSGROVE

| CLIENT                | JOB NUMBER  | SURVE |
|-----------------------|-------------|-------|
| XXX                   | 337-DET-01  | ١     |
|                       |             | DRAFT |
| SCALE                 | DWG NUMBER  | L     |
| 1 : 100 @ A1          | 337-DET.dwg | SHEET |
|                       | _           | 1 (   |
| LOCAL GOVERNMENT AREA | DATE        |       |
| CANTERBURY-BANKSTOWN  | 05/02/25    | LEVEL |

| SURVEYED BY               | NOTES                                                                                                     |
|---------------------------|-----------------------------------------------------------------------------------------------------------|
| N.L<br>DRAFTED BY<br>L.M. | INFORMATION CONTAINED IN<br>THIS PLAN IS THE COPYRIGHT<br>OF ISURV. THE USE OR<br>DUPLICATION WITHOUT THE |
| SHEET  1 OF 1             | WRITTEN CONSENT OF NSW<br>SURVEYS CONSTITUTES AN<br>INFRINGEMENT OF COPYRIGHT.                            |

SSM 112901 (AHD)

ISMAT HABBOUCH REGISTERED SURVEYOR

SU008927

AVERAGE MAX TEMPERATURE LOCATION: SYDNEY, NSW

AVERAGE MIN TEMPERATURE
LOCATION: SYDNEY, NSW

FHD

| REVISI | ON       |                               |    |         |
|--------|----------|-------------------------------|----|---------|
| ISSUE  | DATE     | REVISION                      | BY | CHECKED |
| Α      | 25/01/25 | DRAFT DEVELOPMENT APPLICATION | FH | FH      |
| В      | 13/05/25 | DEVELOPMENT APPLICATION       | FH | FH      |
|        |          |                               |    |         |
|        |          |                               |    |         |