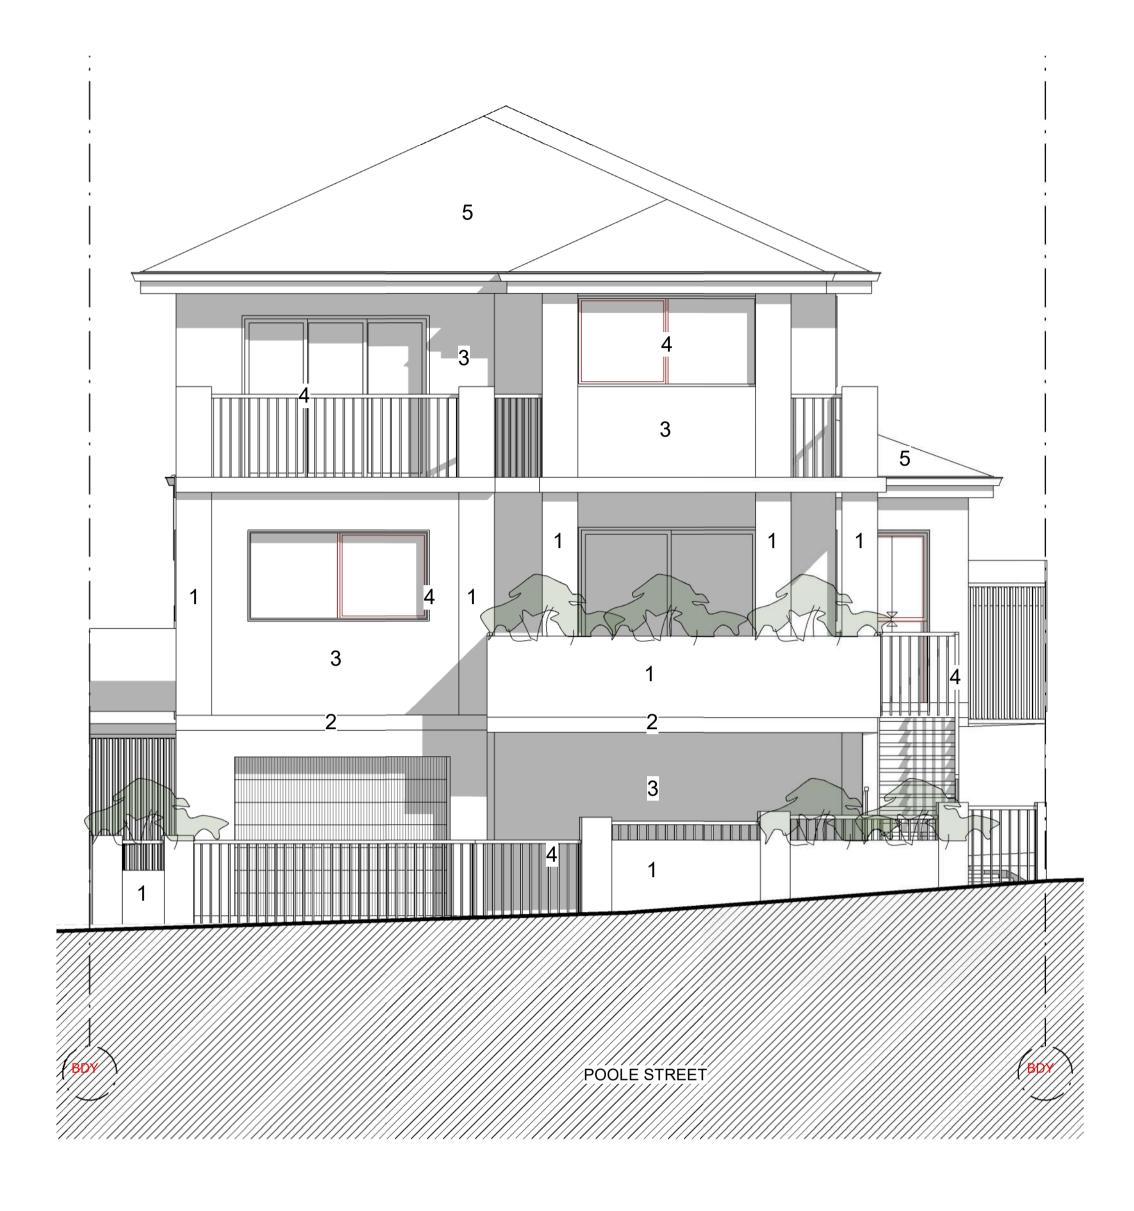

# LEGEND: EXISTING BUILDING PROPOSED ADDITION PROPOSED ADDITION

2 SOUTH ELEVATION 1:75

| REVIS      | REVISION |                               |    |         |  |  |
|------------|----------|-------------------------------|----|---------|--|--|
| ISSUE DATE |          | REVISION                      | BY | CHECKED |  |  |
| А          | 25/01/25 | DRAFT DEVELOPMENT APPLICATION | FH | FH      |  |  |
| В          | 13/05/25 | DEVELOPMENT APPLICATION       | FH | FH      |  |  |
|            |          |                               |    |         |  |  |
|            |          |                               |    |         |  |  |