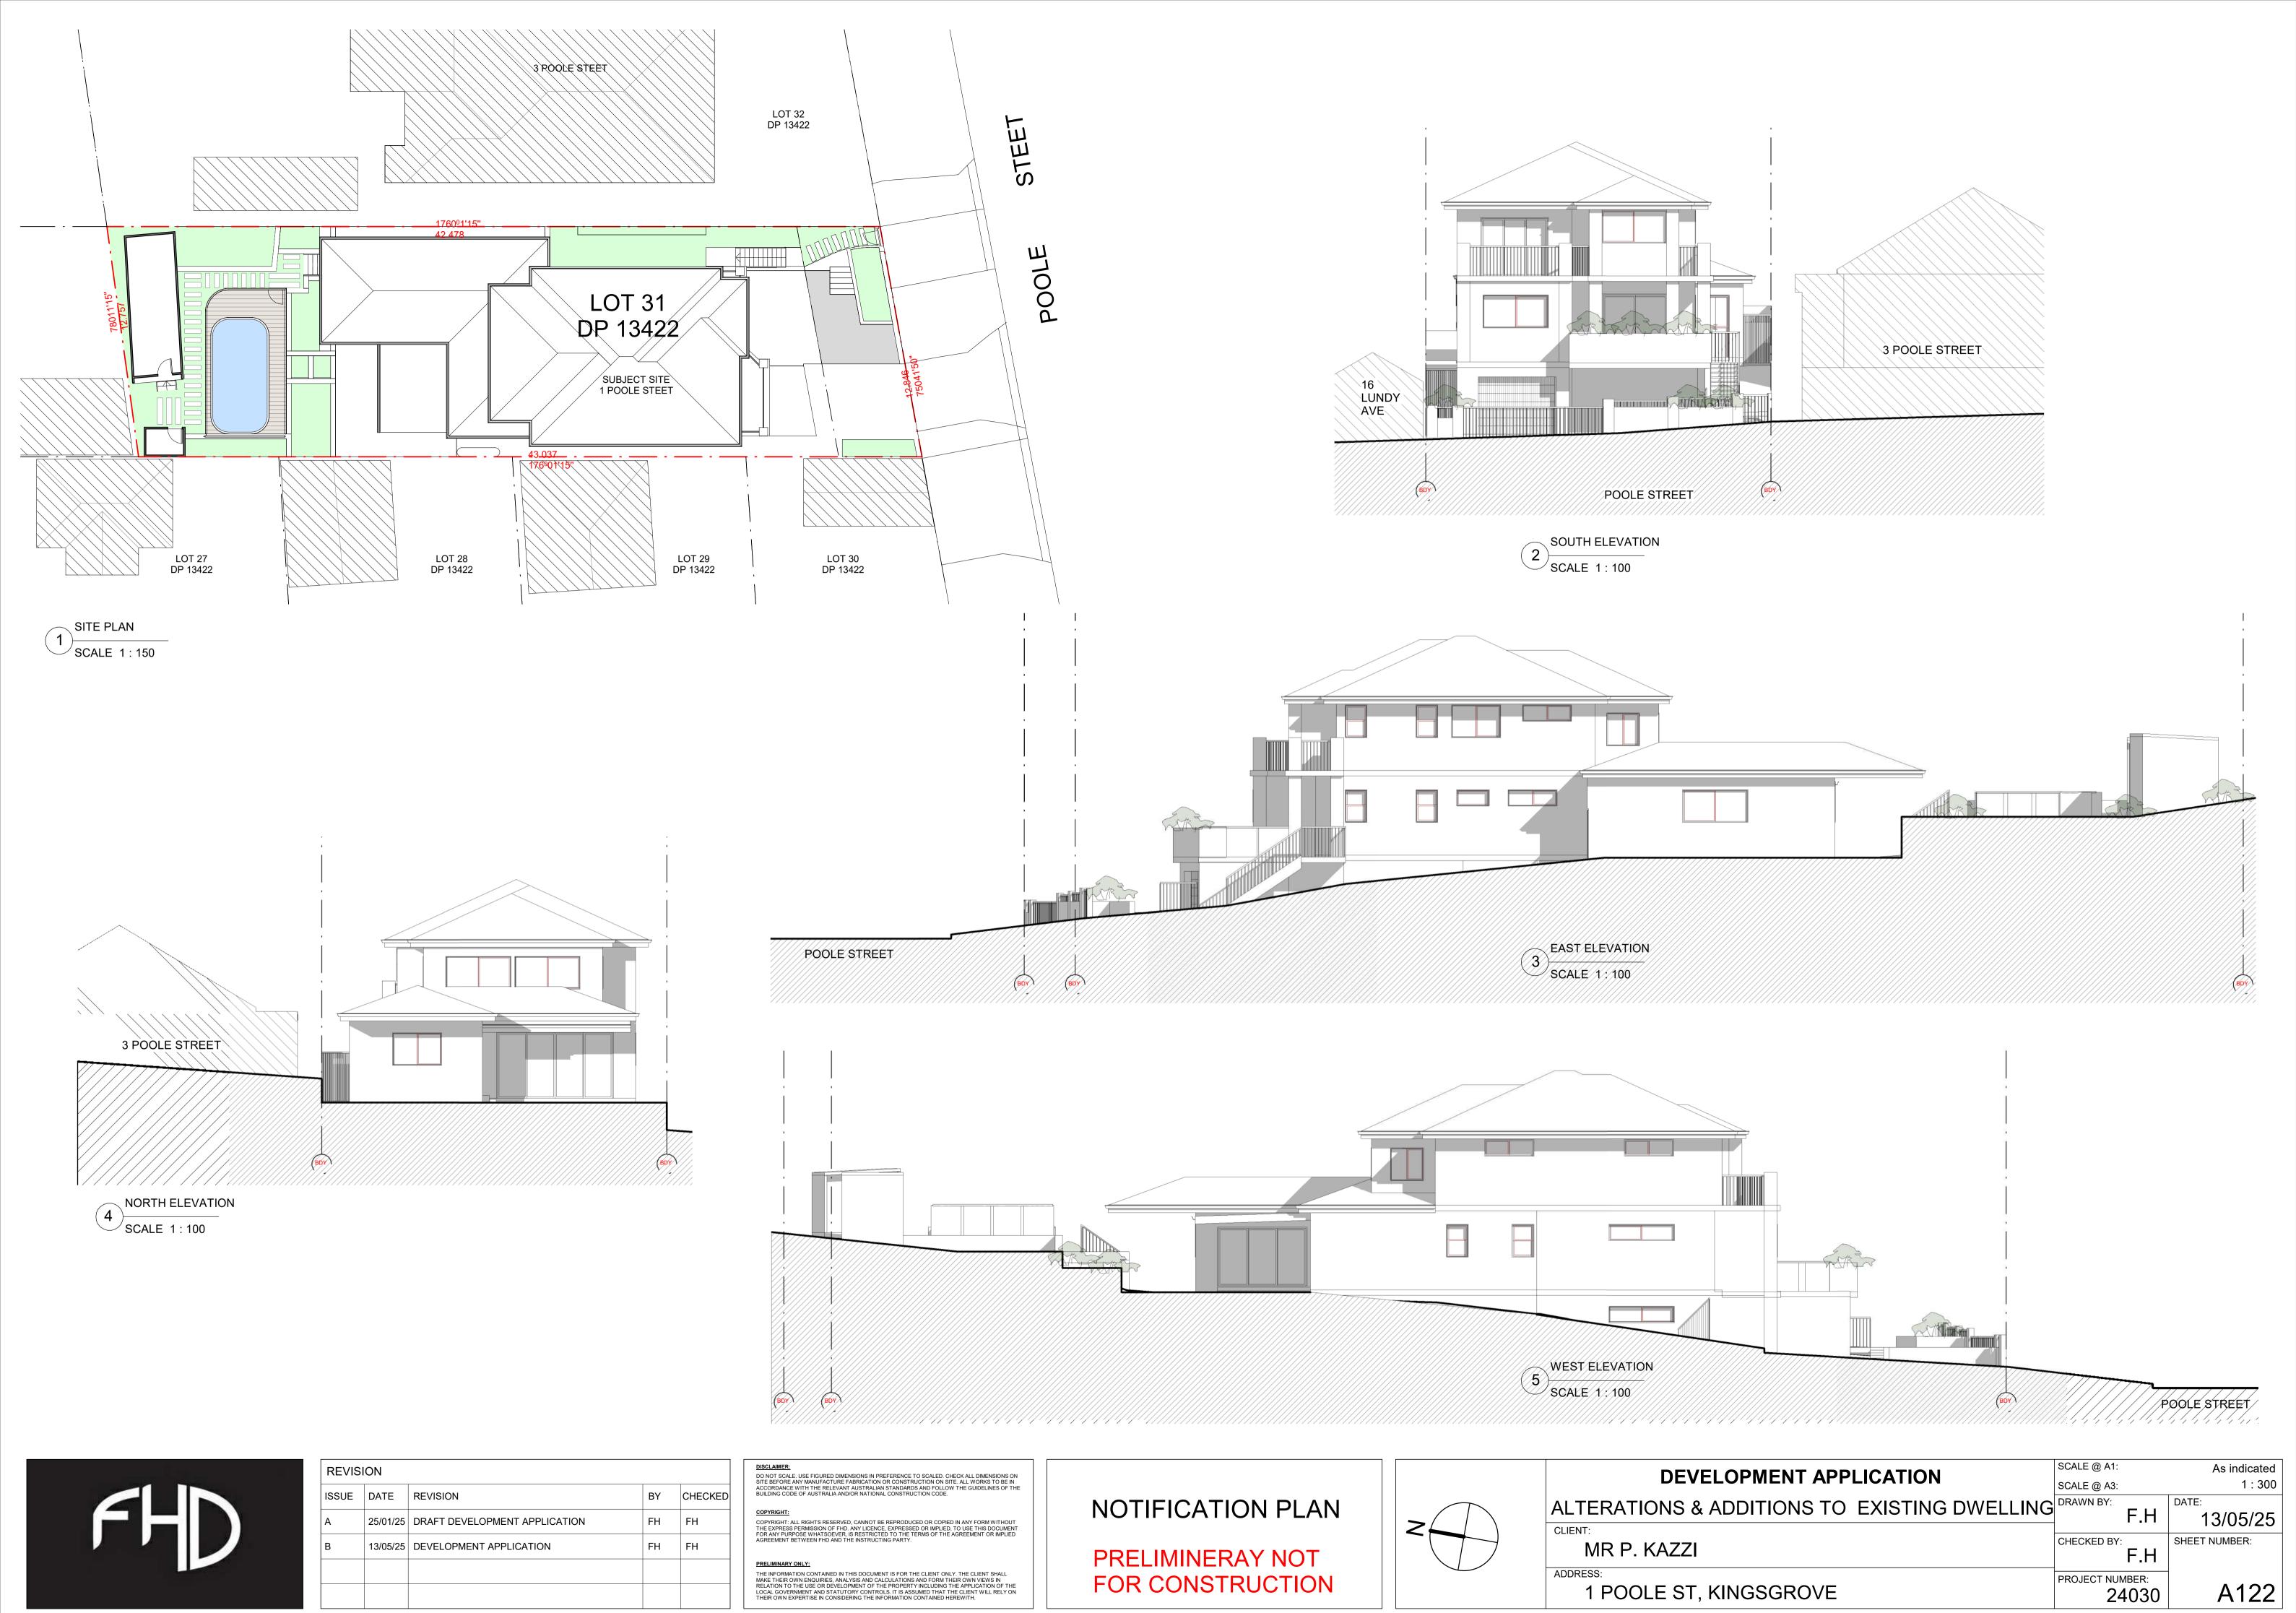

## CANTERBURRY BANKSTOWN COUNCILCOMPLIANCE TABLE

| CONTROL                        | LEP/DCP REQUIREMENTS                                     | DEVELOPMENT PROPOSAL  | COMPLIES |
|--------------------------------|----------------------------------------------------------|-----------------------|----------|
| SITE AREA                      | 541.30 m <sup>2</sup>                                    | 541.30 m <sup>2</sup> | N/A      |
| FRONTAGE                       | N/A (EXISTING LOT)                                       | 5.5 m                 | N/A      |
| FSR                            | 0.55 : 1                                                 | 0.48 : 1              | YES      |
| SITE COVERAGE (450m2 to 599m2) | 270.70 m2 (50%)                                          | 267.6 m2 (49%)        | YES      |
| LANDSCAPING (DEEP SOIL AREA)   | 20% (min) 450-599 m <sup>2</sup> = 108.30 m <sup>2</sup> | FRONT: 28.0 m2 (26%)  | YES      |
|                                | 25% FRONT (27.1 m2)<br>50% REAR (54.2 m2)                | REAR: 88.0 m2 (81%)   | YES      |
| BUILDING HEIGHT                | 8.5 m (RIDGE)                                            | 8.5 m (EXISTING)      | YES      |
|                                | 7 m (EXTERNALL WALL)                                     | < 7 m                 | YES      |
| SETBACK - FRONT                | generally 5.5 m                                          | 5.5 m                 | YES      |
| SETBACK - SIDE                 | 900 mm                                                   | 1100 mm (EXISTING)    | YES      |
| SETBACK - SIDE                 | 900 mm                                                   | 1000 mm (EXISTING)    | YES      |
| SETBACK - REAR                 | 6 m (MIN)                                                | 15.0 m (EXISTING)     | YES      |
| ROOM DIMENSIONS                | LIVING & MAIN BED- 3.5 m (MIN)                           | > 3.5 m               | YES      |
|                                | OTHER BEDROOMS - 3 m (MIN)                               | 3 m                   | YES      |
| PRIVATE OPEN SPACE             | 50 m2 (ASSUMED)                                          | 181 m2                | YES      |
| OUTBUILDINGS                   | 45 m2 (ASSUMED)                                          | 28 m2                 | YES      |
| PARKING                        | 2 SPACES                                                 | 2 SPACES              | YES      |
| STORAGE                        | 3 BED + = 10 m <sup>3</sup> (MIN)                        | PROVIDED              | YES      |