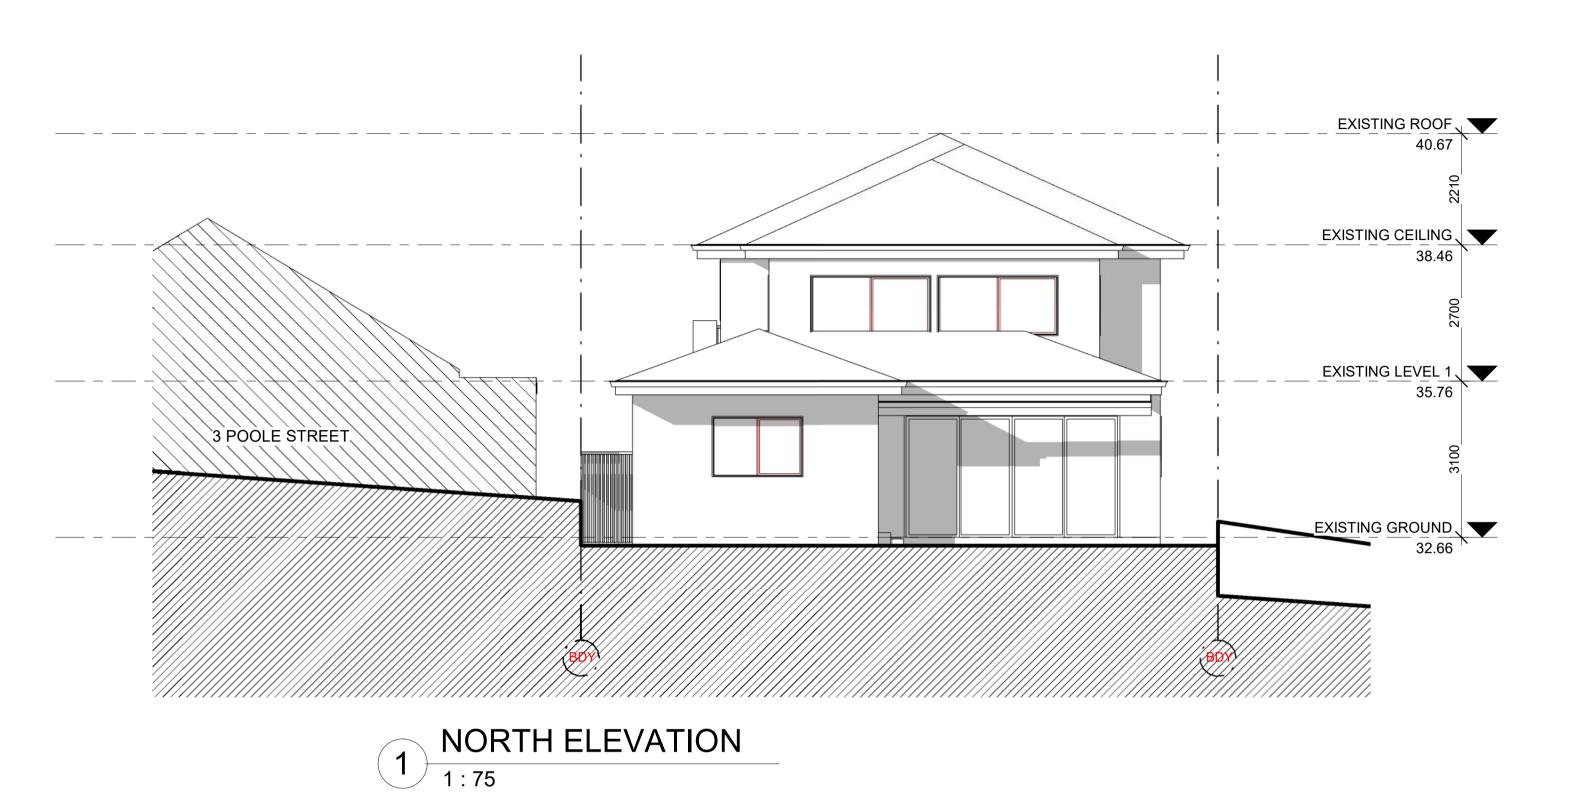

ELEVATIONS
PRELIMINERAY NOT

FOR CONSTRUCTION

DEVELOPMENT APPLICATION

ALTERATIONS & ADDITIONS TO EXISTING DWELLING

CLIENT:

MR P. KAZZI

As indicated SCALE @ A3: 1: 150

DRAWN BY:

ELEVATIONS

PRELIMINERAY NOT FOR CONSTRUCTION

| DEVELOPMENT APPLICATION                      | SCALE @ A1:     | As indicated  |
|----------------------------------------------|-----------------|---------------|
|                                              | SCALE @ A3:     | 1 : 150       |
| ALTERATIONS & ADDITIONS TO EXISTING DWELLING | DRAWN BY:       | DATE:         |
| ALTERATIONS & ADDITIONS TO EXISTING DWELLING | F.H             | 13/05/25      |
| CLIENT:                                      |                 | 10/00/20      |
| MR P. KAZZI                                  | CHECKED BY:     | SHEET NUMBER: |
| WIR P. NAZZI                                 | F.H             |               |
| ADDRESS:                                     | PROJECT NUMBER: |               |
| 1 POOLE ST, KINGSGROVE                       | 24030           | A114          |