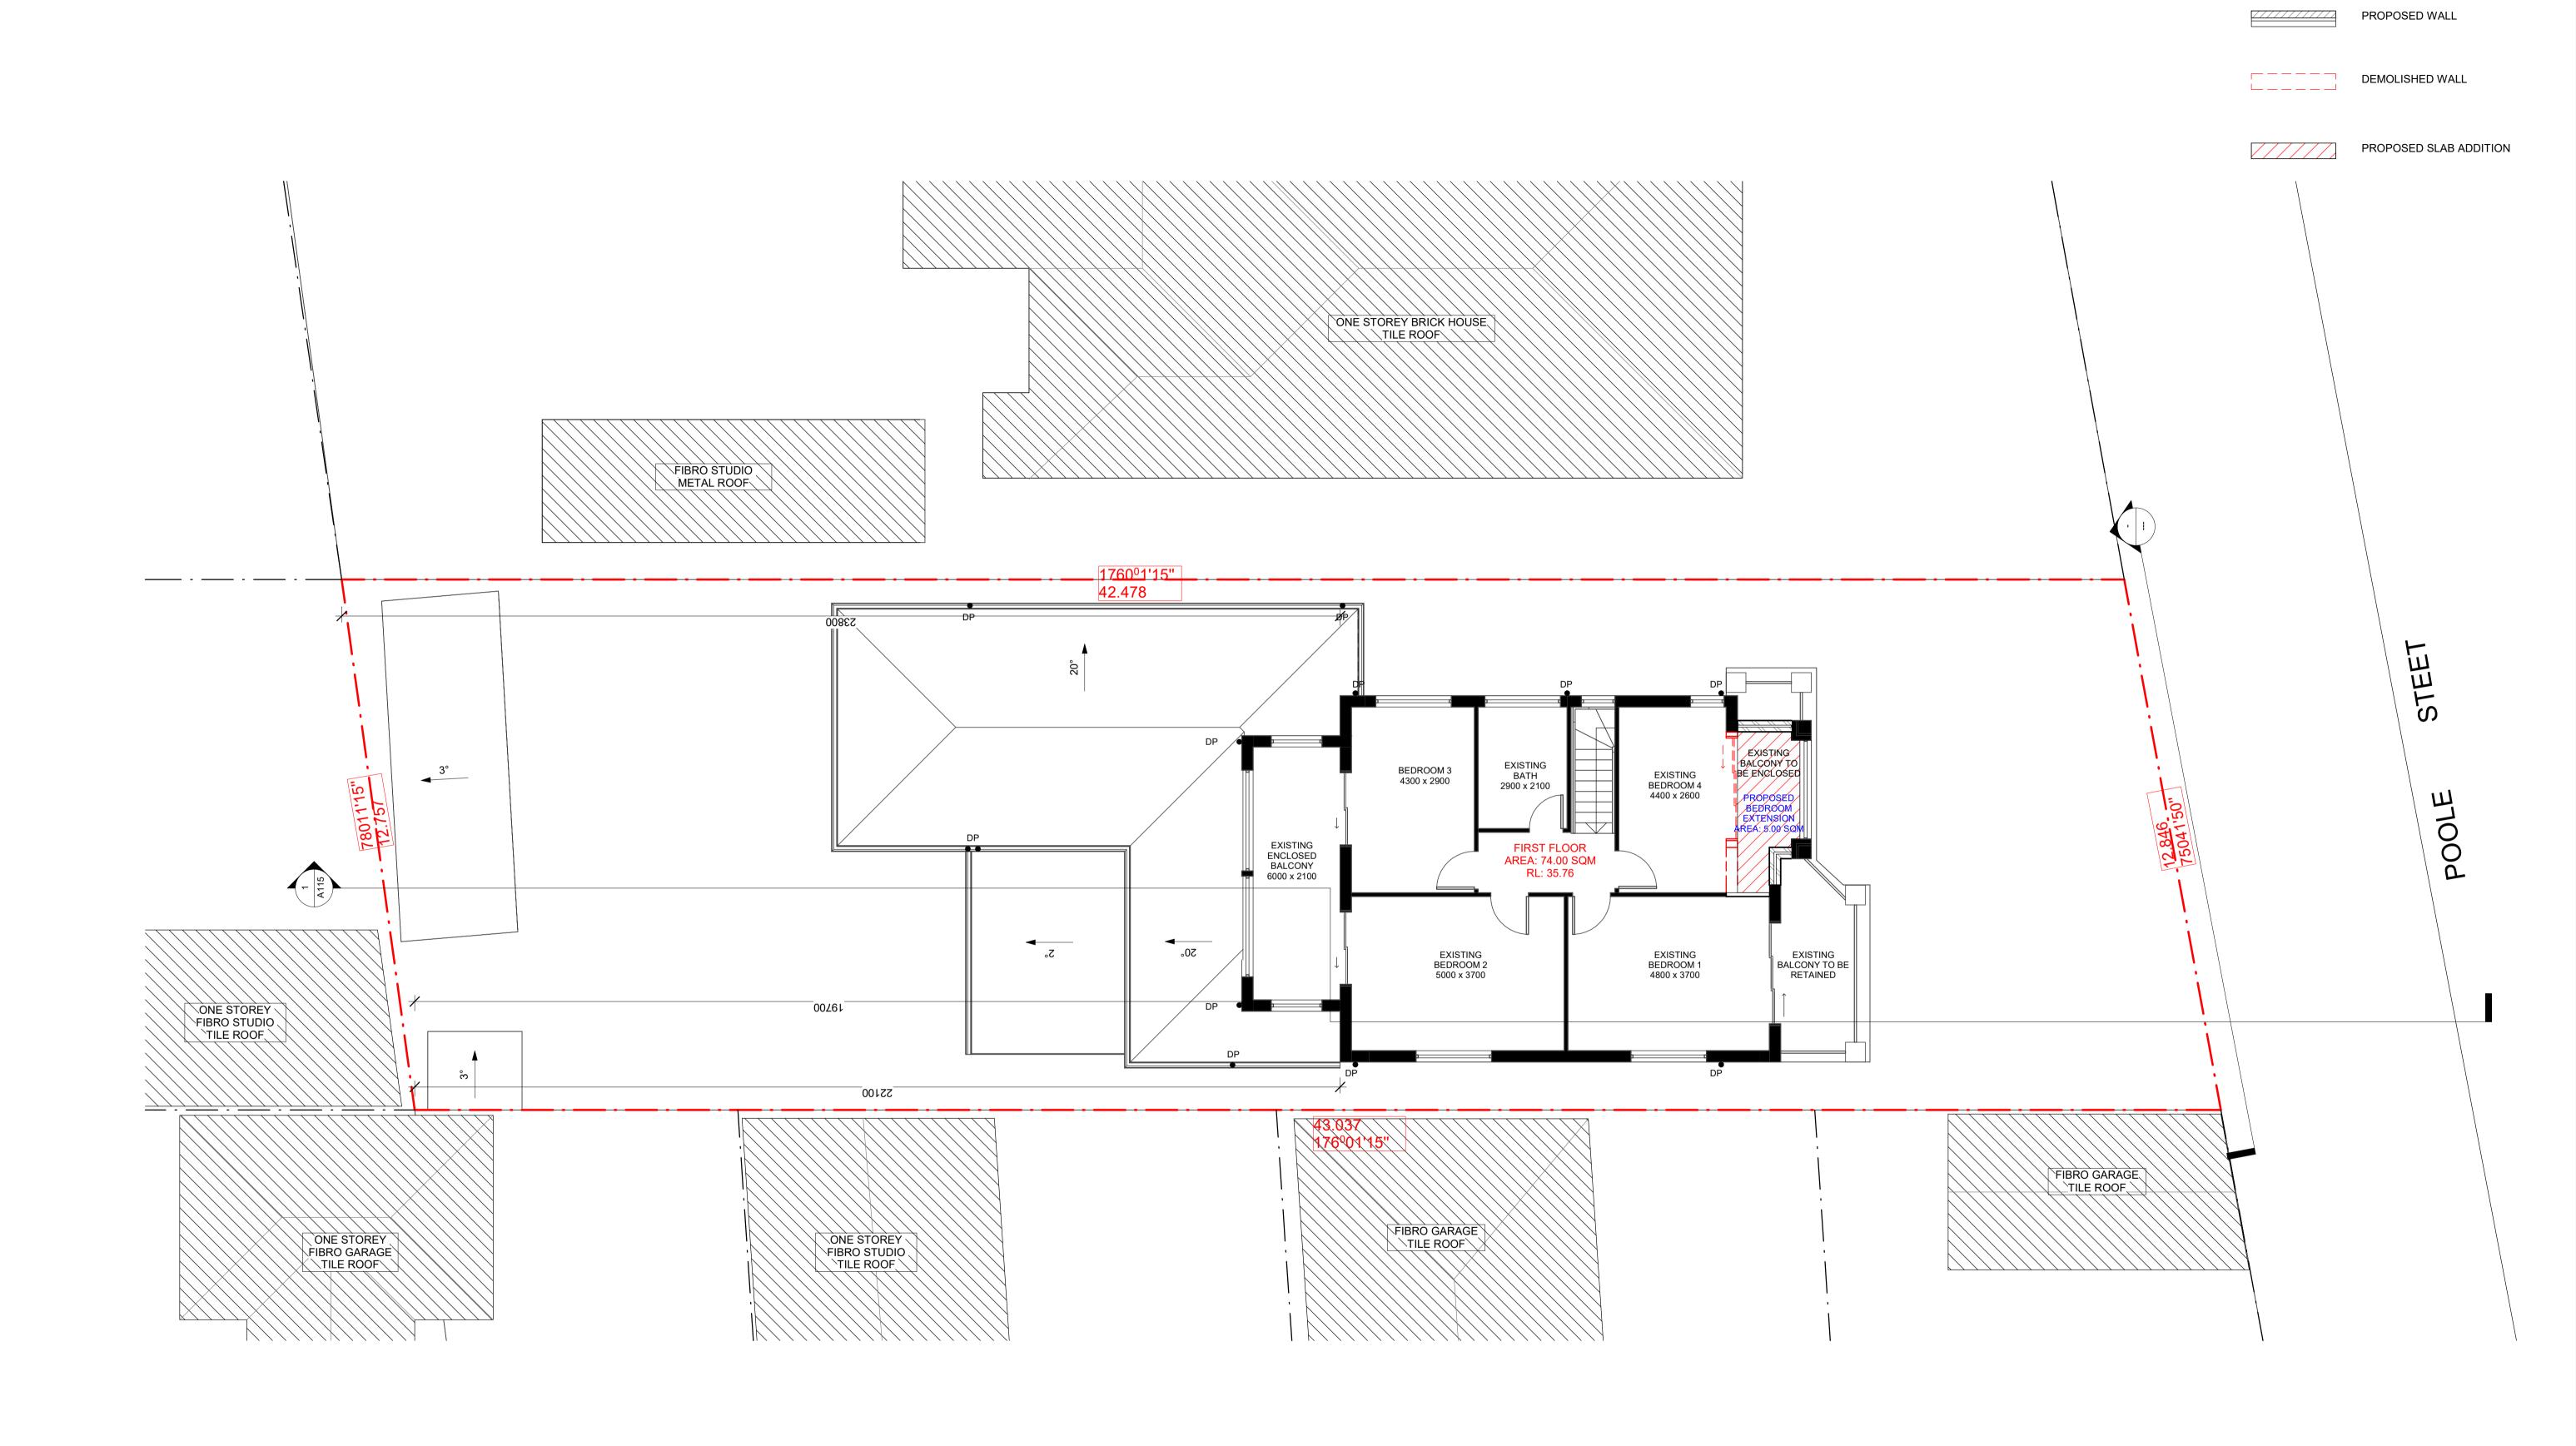

PROPOSED FIRST FLOOR PLAN PRELIMINERAY NOT FOR CONSTRUCTION

| DEVELOPMENT APPLICATION                         | SCALE @ A1:     | As indicated  |
|-------------------------------------------------|-----------------|---------------|
| DEVELOPMENT APPLICATION                         | SCALE @ A3:     | 1 : 150       |
| ALTERATIONS & ADDITIONS TO EXISTING DWELLING    | DRAWN BY:       | DATE:         |
| 7 ETEN (TIONS & 7 EDITIONS TO EXISTING BWELLING | F.H             | 13/05/25      |
| CLIENT:                                         |                 | 10,00,20      |
| MR P. KAZZI                                     | CHECKED BY:     | SHEET NUMBER: |
| IVIN F. NAZZI                                   | F.H             |               |
| ADDRESS:                                        | PROJECT NUMBER: |               |
| 1 POOLE ST, KINGSGROVE                          | 24030           | A111          |
| 11002201,111100011012                           | 24030           | / \           |

**LEGEND** 

**EXISTING WALL** 

| REVIS      | REVISION |                               |    |         |  |  |
|------------|----------|-------------------------------|----|---------|--|--|
| ISSUE DATE |          | REVISION                      | BY | CHECKED |  |  |
| Α          | 25/01/25 | DRAFT DEVELOPMENT APPLICATION | FH | FH      |  |  |
| В          | 13/05/25 | DEVELOPMENT APPLICATION       | FH | FH      |  |  |
|            |          |                               |    |         |  |  |
|            |          |                               |    |         |  |  |