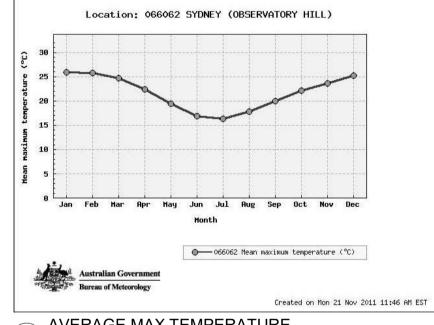

SSM 112901 (AHD)

ISMAT HABBOUCH REGISTERED SURVEYOR

SU008927

AVERAGE MAX TEMPERATURE LOCATION: SYDNEY, NSW

AVERAGE MIN TEMPERATURE
LOCATION: SYDNEY, NSW

FHD

| REVISI | ON       |                               |    |         |
|--------|----------|-------------------------------|----|---------|
| ISSUE  | DATE     | REVISION                      | BY | CHECKED |
| Α      | 25/01/25 | DRAFT DEVELOPMENT APPLICATION | FH | FH      |
| В      | 13/05/25 | DEVELOPMENT APPLICATION       | FH | FH      |
|        |          |                               |    |         |
|        |          |                               |    |         |