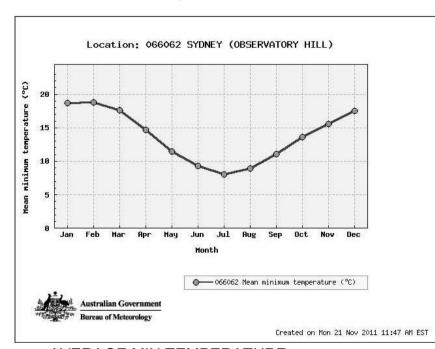

SSM 112901 (AHD)

ISMAT HABBOUCH REGISTERED SURVEYOR

SU008927

AVERAGE MAX TEMPERATURE LOCATION: SYDNEY, NSW

AVERAGE MIN TEMPERATURE
LOCATION: SYDNEY, NSW

FHD

| REVISI | ON       |                               |    |         |
|--------|----------|-------------------------------|----|---------|
| ISSUE  | DATE     | REVISION                      | BY | CHECKED |
| Α      | 25/01/25 | DRAFT DEVELOPMENT APPLICATION | FH | FH      |
| В      | 13/05/25 | DEVELOPMENT APPLICATION       | FH | FH      |
|        |          |                               |    |         |
|        |          |                               |    |         |