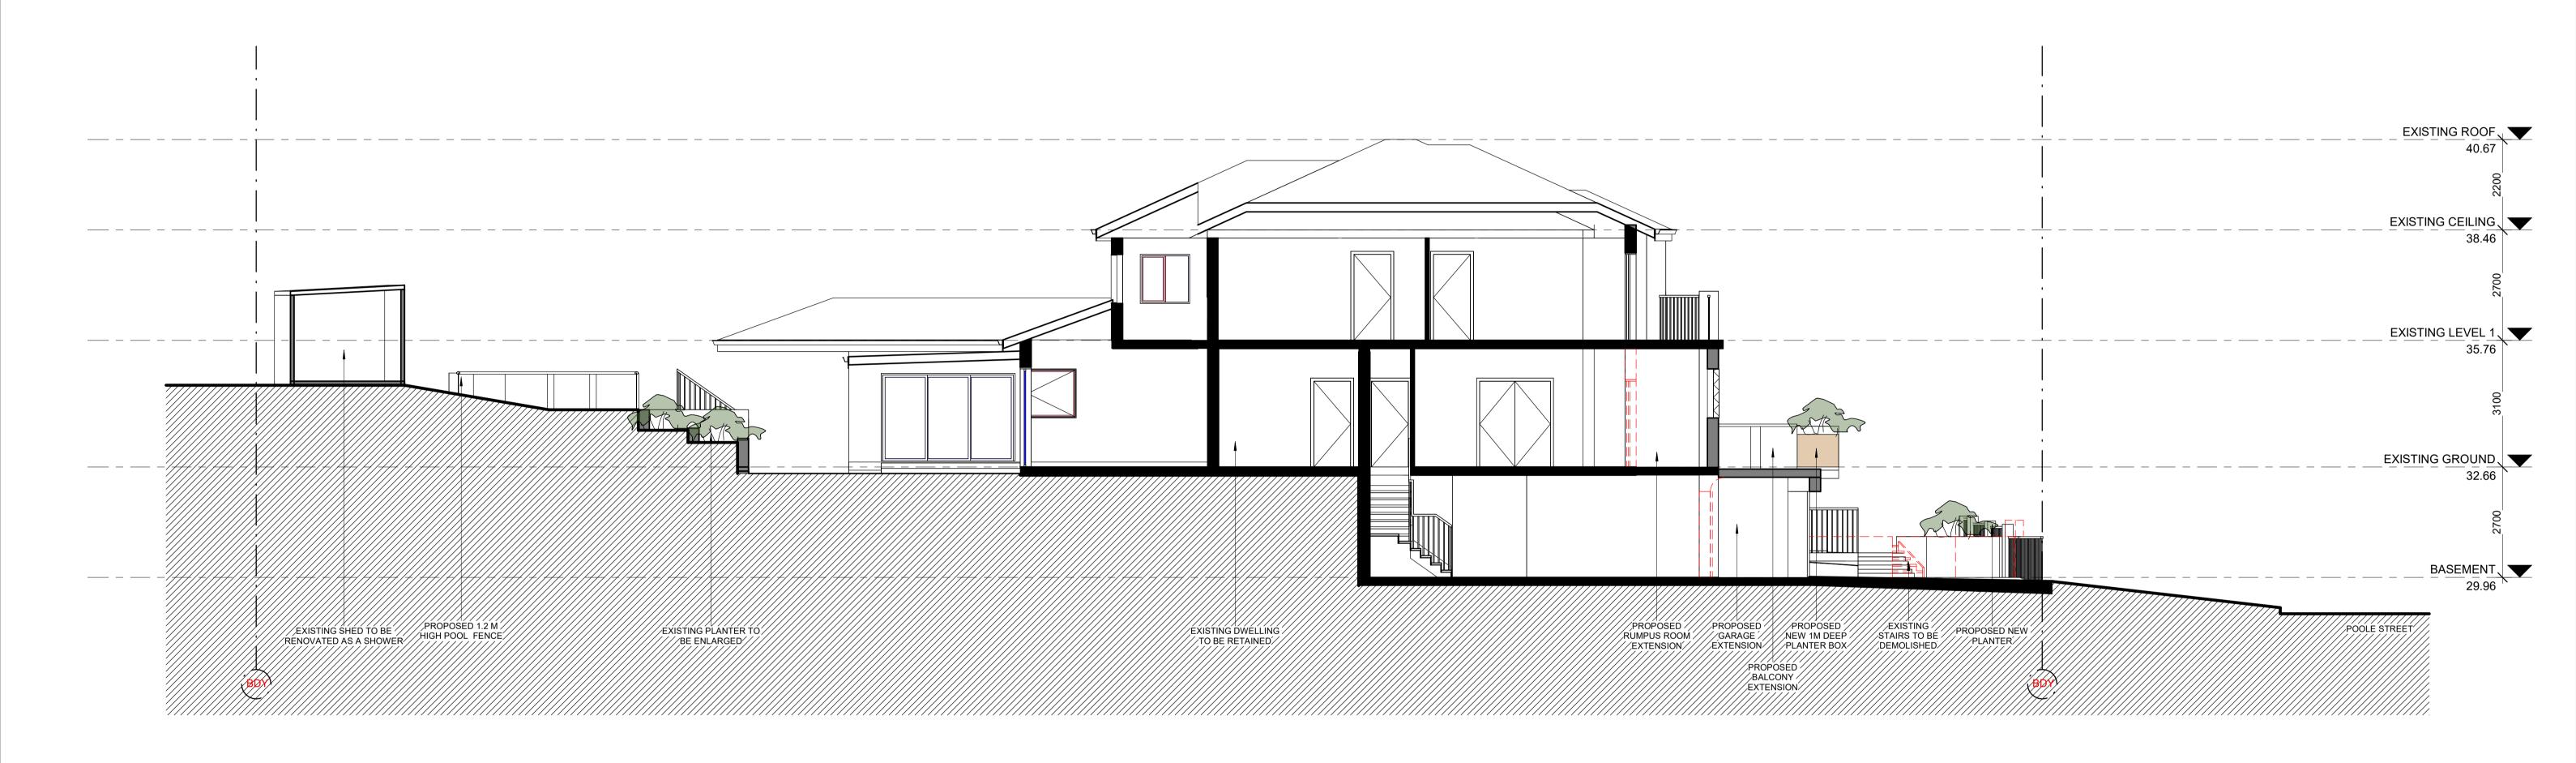

SECTION

PRELIMINERAY NOT

| DEVELOPMENT APPLICATION                      | SCALE @ A1:     | As indicated  |  |
|----------------------------------------------|-----------------|---------------|--|
| DEVELOPMENT APPLICATION                      | SCALE @ A3:     | 1 : 150       |  |
| ALTERATIONS & ADDITIONS TO EXISTING DWELLING | DRAWN BY:       | DATE:         |  |
|                                              | F.H             | 13/05/25      |  |
| CLIENT:                                      | CHECKED BY:     | SHEET NUMBER: |  |
| MR P. KAZZI                                  | F.H             |               |  |
| ADDRESS:                                     | PROJECT NUMBER: |               |  |
| 1 POOLE ST, KINGSGROVE                       | 24030           | A115          |  |