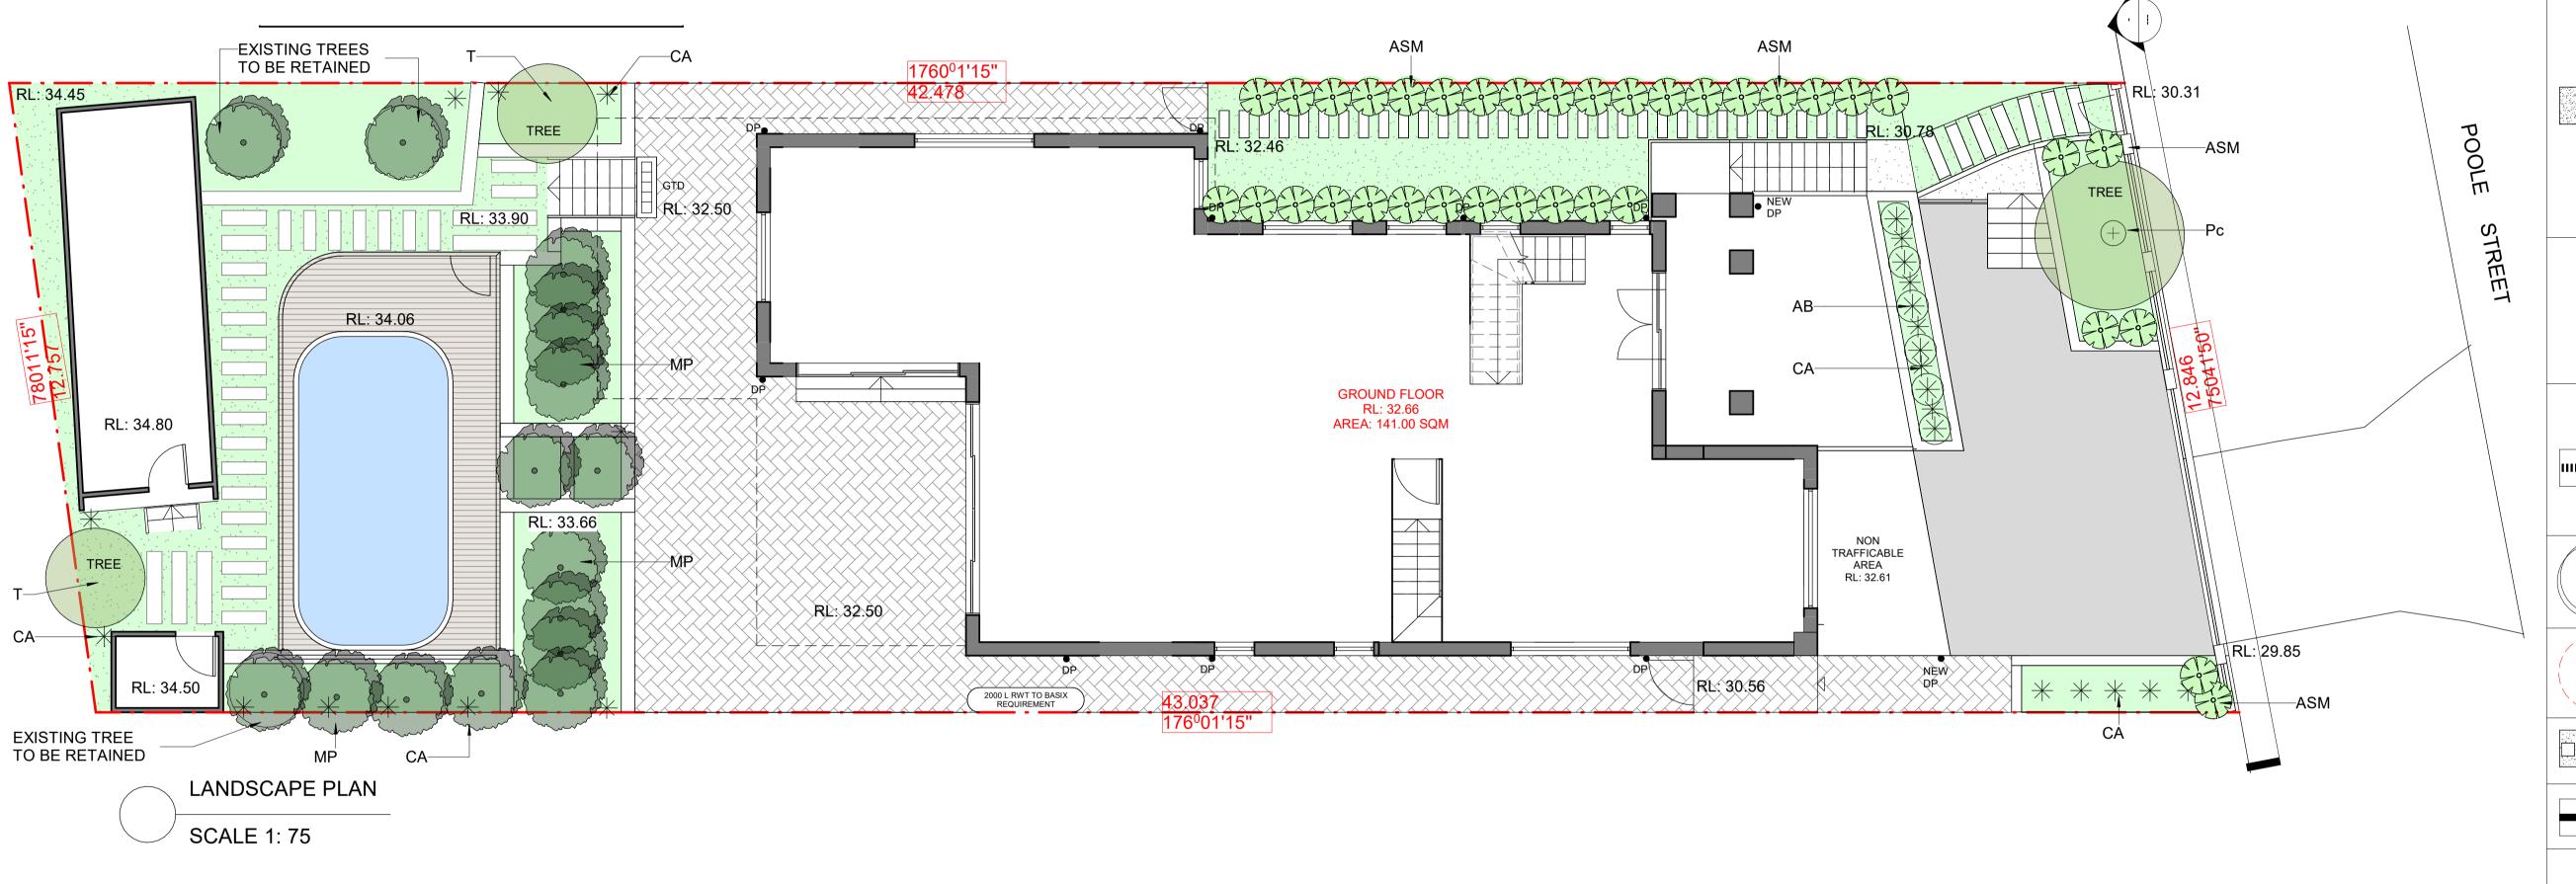

#### PLANT SCHEDULE

| Code   | Latin Name (Common Name - Mature Height)     | Qty | Size      | Stake |
|--------|----------------------------------------------|-----|-----------|-------|
| Trees  |                                              |     |           |       |
| Pc     | Pyrus Calleryana (Ornamental Pear - 8m)      | 1   | 100 litre | yes   |
| Т      | Cupaniopsis anacardioides ( Tuckeroo - 5m)   | 2   | 75 litre  | yes   |
| Shrubs |                                              |     |           |       |
| Asm    | Acmena smithii 'minor' (Lilly pilly - 2m)    | 36  | 5 litre   | yes   |
| Ca     | Cissus antartica (kangaroo vine - 3m)        | 20  | 5 litre   | yes   |
| Мр     | Murraya paniculata (Cosmetic bark tree - 2m) | 15  | 5 litre   | yes   |
| Ab     | Alcantarea Bromeliad (Divine Plum - 1m)      | 5   | 5 litre   | yes   |

LANDSCAPE
PRELIMINERAY NOT

|   | DEVELOPMENT APPLICATION                      | SCALE @ A1:     | As indicated  |
|---|----------------------------------------------|-----------------|---------------|
|   | DEVELOPMENT APPLICATION                      | SCALE @ A3:     |               |
|   | ALTERATIONS & ADDITIONS TO EXISTING DWELLING | DRAWN BY:       | DATE:         |
|   | CLIENT:                                      | F.H             | 13/05/25      |
|   | <del></del>                                  | CHECKED BY:     | SHEET NUMBER: |
|   | MR P. KAZZI                                  | F.H             |               |
| • | ADDRESS:                                     | PROJECT NUMBER: |               |
|   | 1 POOLE ST, KINGSGROVE                       | 24030           | A119          |