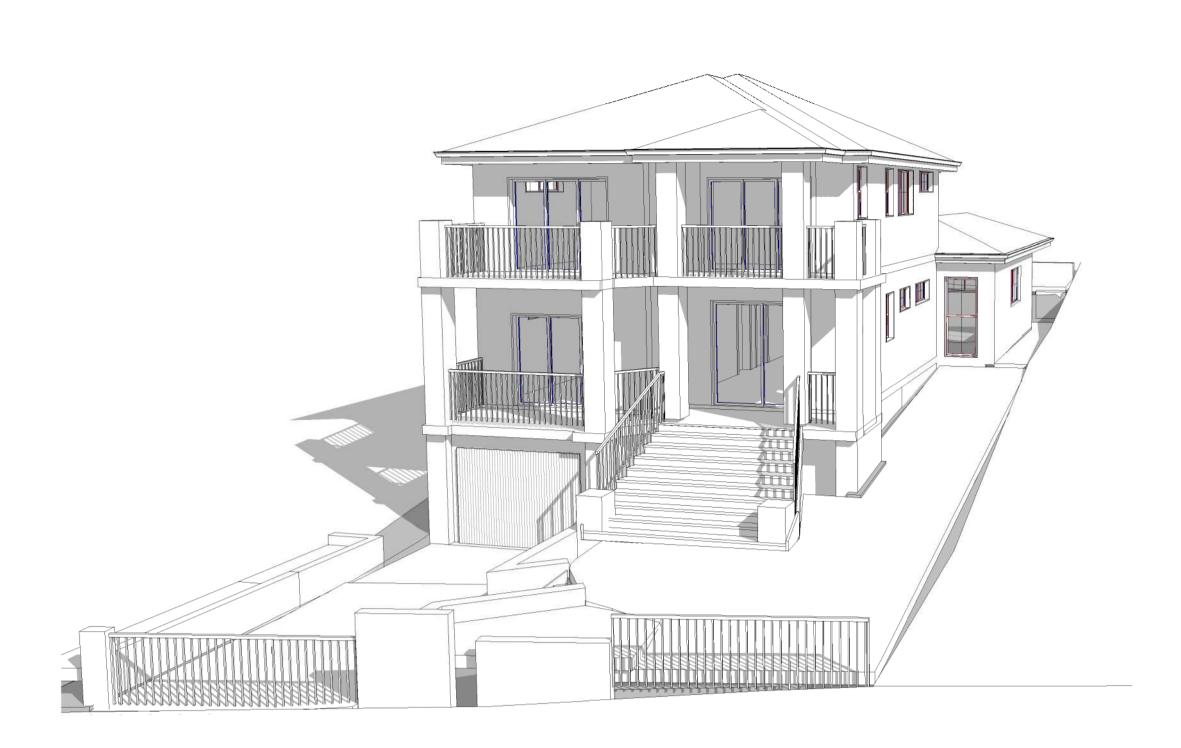

# PROPOSD REAR YARD POOL ADDITION

3D PERSPECTIVE

PRELIMINERAY NOT FOR CONSTRUCTION

| DEVELOPMENT APPLICATION                     | SCALE @ A1:<br>SCALE @ A3: | 1 : 150        |
|---------------------------------------------|----------------------------|----------------|
| ALTERATIONS & ADDITIONS TO EXISTING DWELLIN |                            | DATE: 13/05/25 |
| CLIENT:  MR P. KAZZI                        | CHECKED BY:                | SHEET NUMBER:  |
| 1 POOLE ST, KINGSGROVE                      | PROJECT NUMBER: 24030      | A118           |