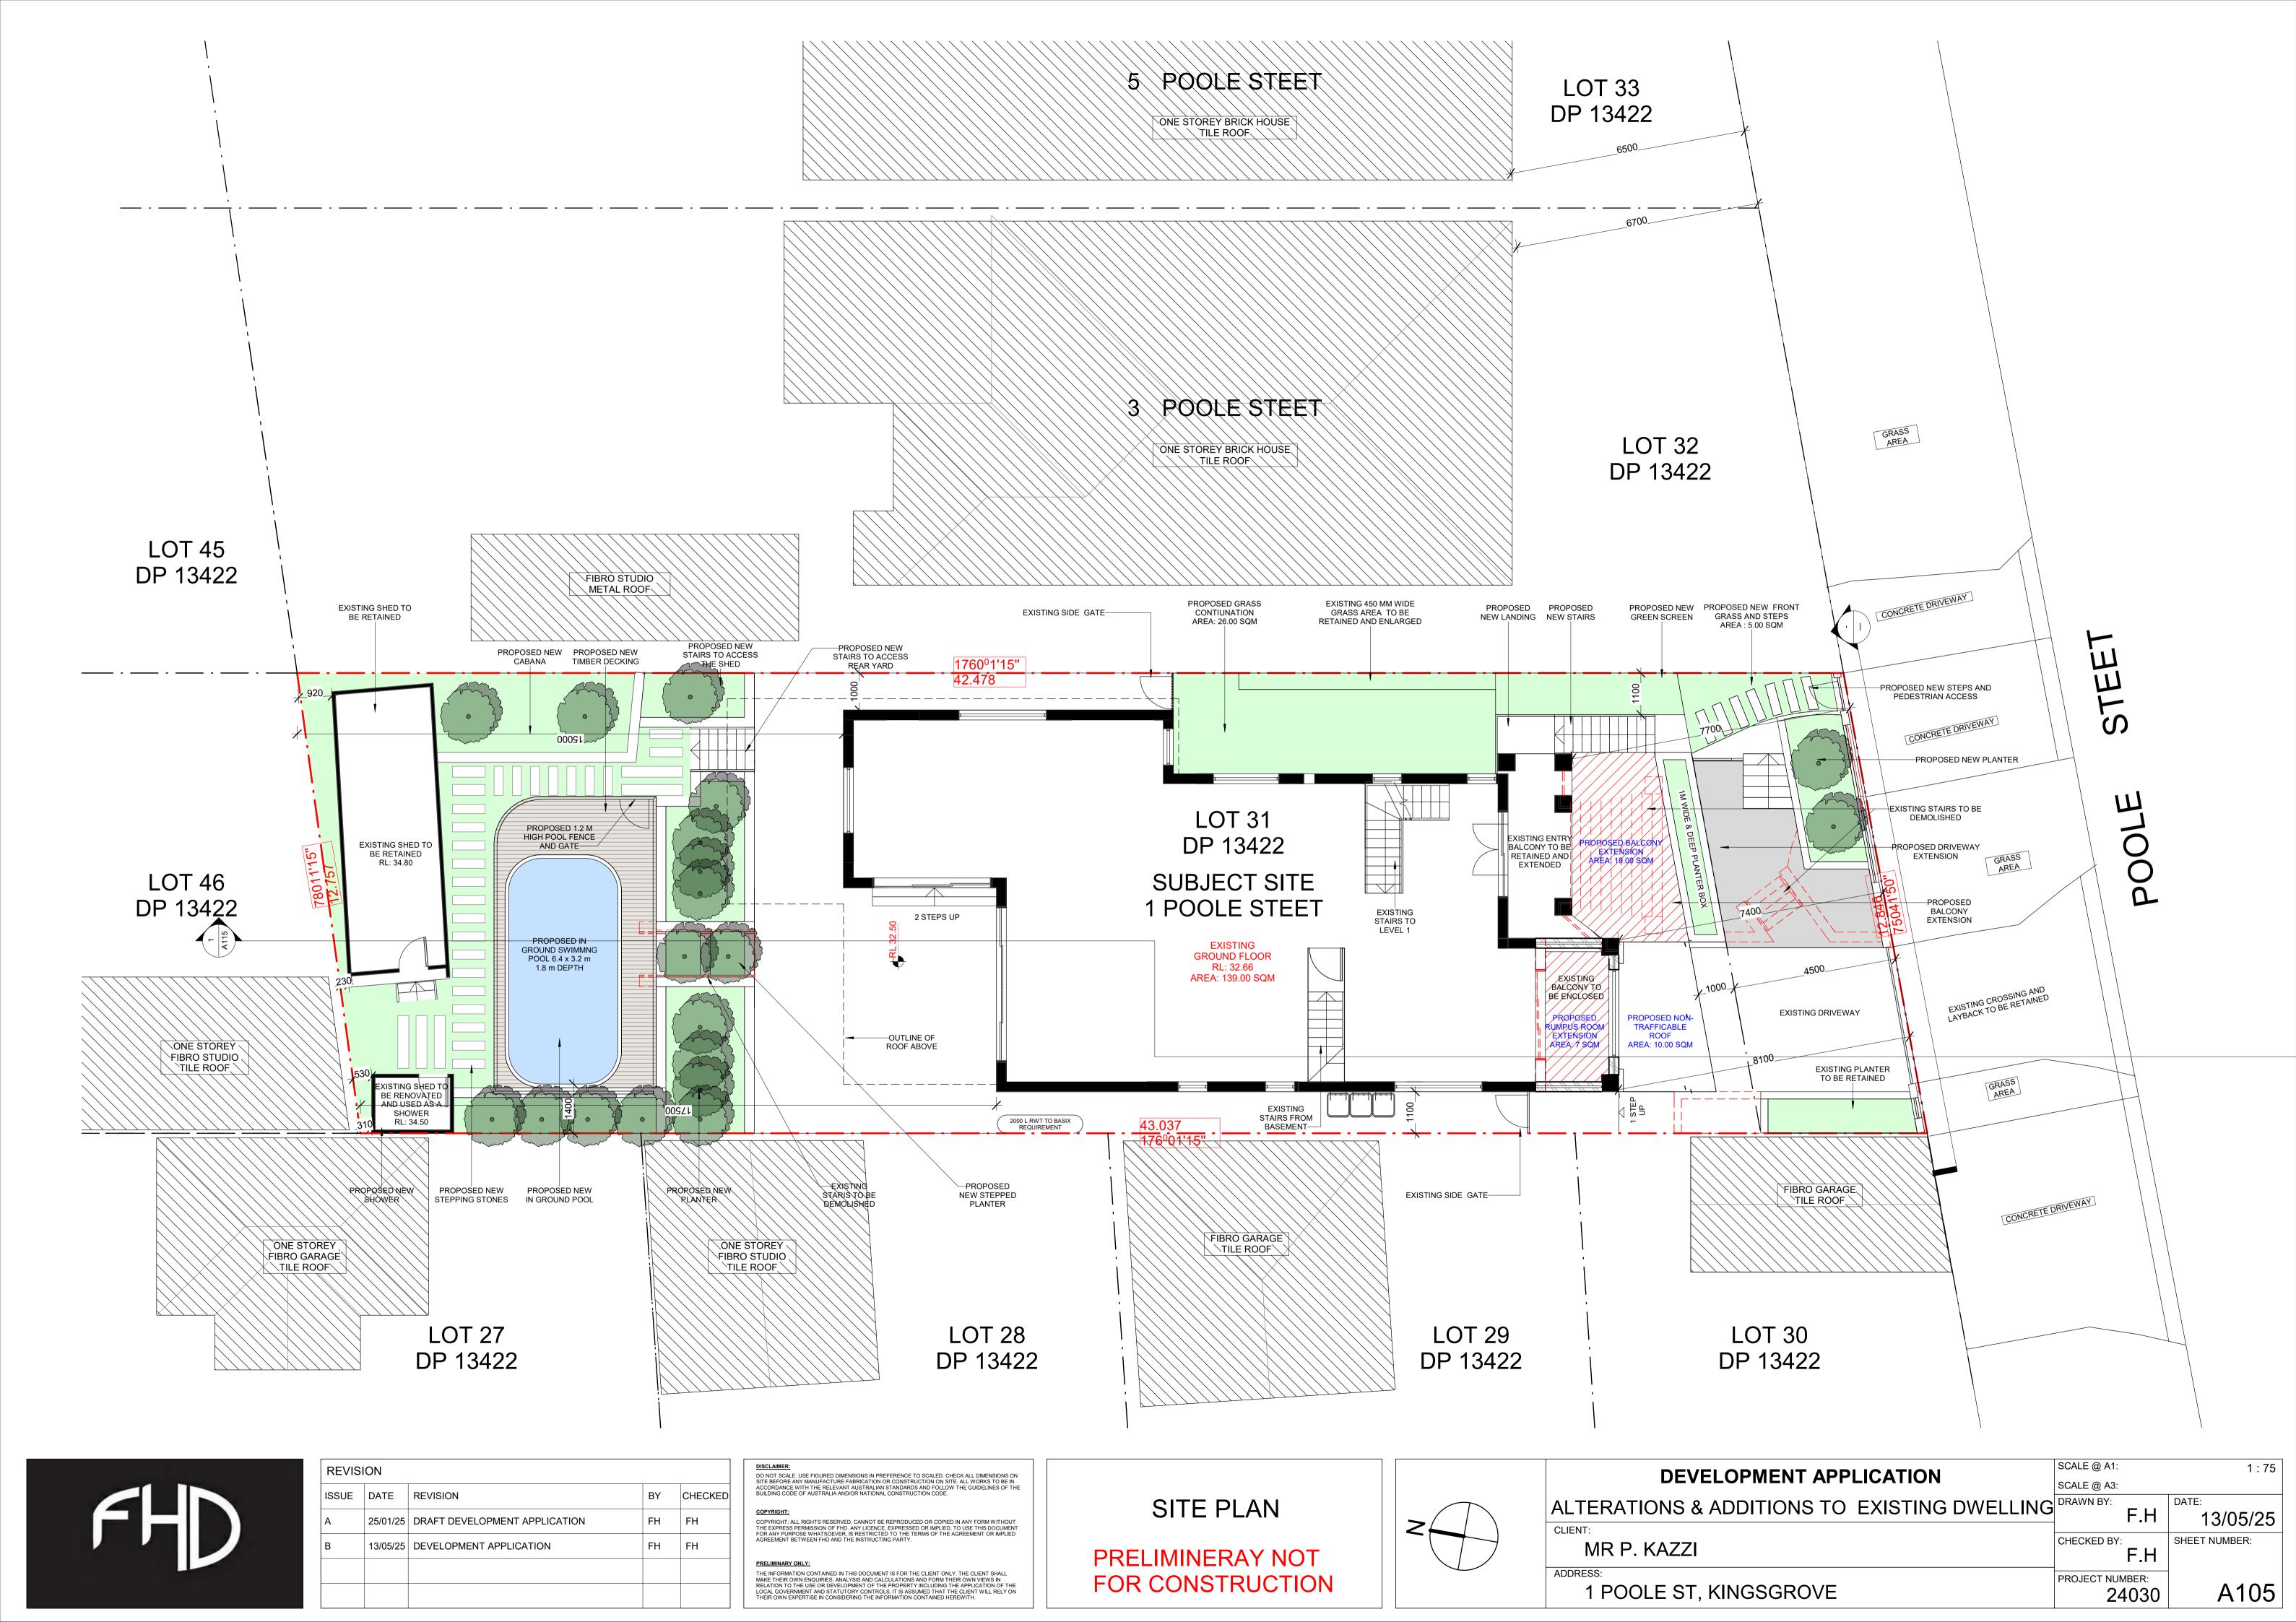

SITE ANALYSIS

| ALTERATIONS & ADDITIONS TO EXISTING DWELLING  CLIENT:  MR P. KAZZI  ADDRESS:  CHECKED BY:  F.H  CHECKED BY:  SCALE @ A3:  DRAWN BY:  F.H  CHECKED BY:  SHEET NUMBER: | DEVELOPMENT APPLICATION                      | SCALE @ A1:     | As indicated  |
|----------------------------------------------------------------------------------------------------------------------------------------------------------------------|----------------------------------------------|-----------------|---------------|
| CLIENT:  MR P. KAZZI  ADDRESS:  CHECKED BY:  SHEET NUMBER:                                                                                                           | DEVELOPMENT APPLICATION                      | SCALE @ A3:     |               |
| CLIENT:  MR P. KAZZI  ADDRESS:  CHECKED BY:  SHEET NUMBER:                                                                                                           | ALTERATIONS & ADDITIONS TO EXISTING DWELLING | DRAWN BY:       |               |
| MR P. KAZZI  ADDRESS:  CHECKED BY:  SHEET NUMBER:                                                                                                                    |                                              | . г.н           | 13/05/25      |
| ADDRESS:                                                                                                                                                             |                                              |                 | SHEET NUMBER: |
| ADDITION   PROJECT NUMBER:                                                                                                                                           |                                              | Г.П             |               |
|                                                                                                                                                                      |                                              | PROJECT NUMBER: | A103          |